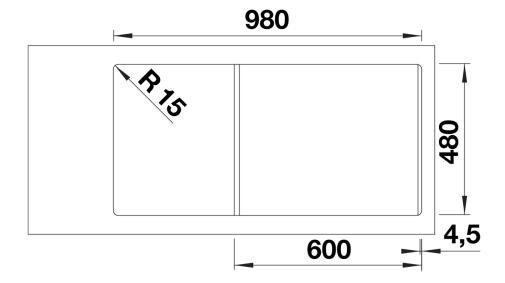

### Product information sheet ADIRA XL 6 S

Item no. 527617

**Benefits** 



- Modern sink in beautiful Silgranit colours with extended functionality
- High level of comfort due to XL bowl combined with a practical drain and a plain drain area
- The multifunctional ADIRA grid is included and can be used to create a top-level on the bowl or as a drainer
- Can be installed reversibly

#### Colours



SILGRANIT black

Available colours:

black anthracite rock grey volcano grey white soft white tartufo coffee

- foldable ADIRA grid
- waste kit with space-saving pipe
- 3 ½" InFino basket strainer with drain remote control (rotary switch)

#### 202242 - Foldable ADIRA Grid

#### Details



Top view



## Cut-out



Front view



# Side view