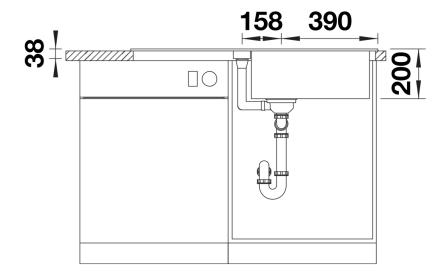

### Product information sheet ADIRA XL 6 S

Item no. 527617

**Benefits** 



- Modern sink in beautiful Silgranit colours with extended functionality
- High level of comfort due to XL bowl combined with a practical drain and a plain drain area
- The multifunctional ADIRA grid is included and can be used to create a top-level on the bowl or as a drainer
- Can be installed reversibly

#### Colours



SILGRANIT black

Available colours:

black anthracite rock grey volcano grey white soft white tartufo coffee

- foldable ADIRA grid
- waste kit with space-saving pipe
- 3 ½" InFino basket strainer with drain remote control (rotary switch)

#### 202242 - Foldable ADIRA Grid

#### Details



Top view



## Cut-out



Front view



# Side view