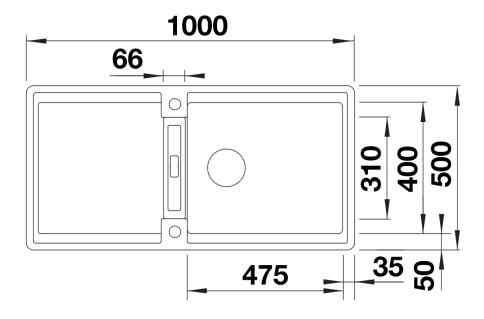

### Product information sheet ADIRA XL 6 S

Item no. 527617

**Benefits** 



- Modern sink in beautiful Silgranit colours with extended functionality
- High level of comfort due to XL bowl combined with a practical drain and a plain drain area
- The multifunctional ADIRA grid is included and can be used to create a top-level on the bowl or as a drainer
- Can be installed reversibly

#### Colours



SILGRANIT black

Available colours:

black anthracite rock grey volcano grey white soft white tartufo coffee

- foldable ADIRA grid
- waste kit with space-saving pipe
- 3 ½" InFino basket strainer with drain remote control (rotary switch)

#### 202242 - Foldable ADIRA Grid

#### Details



Top view



## Cut-out



Front view



# Side view