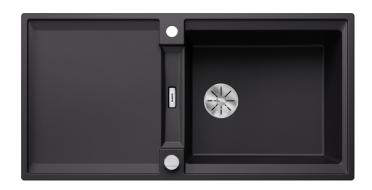

### Product information sheet ADIRA XL 6 S

Item no. 527617

**Benefits** 

- Modern sink in beautiful Silgranit colours with extended functionality
- High level of comfort due to XL bowl combined with a practical drain and a plain drain area
- The multifunctional ADIRA grid is included and can be used to create a top-level on the bowl or as a drainer
- Can be installed reversibly

#### Colours

SILGRANIT black

Available colours:

black anthracite rock grey volcano grey white soft white tartufo coffee

- foldable ADIRA grid
- waste kit with space-saving pipe
- 3 ½" InFino basket strainer with drain remote control (rotary switch)