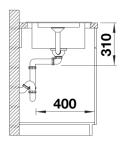

### Product information sheet ADIRA XL 6 S

Item no. 527617

**Benefits** 



- Modern sink in beautiful Silgranit colours with extended functionality
- High level of comfort due to XL bowl combined with a practical drain and a plain drain area
- The multifunctional ADIRA grid is included and can be used to create a top-level on the bowl or as a drainer
- Can be installed reversibly

#### Colours



SILGRANIT black

Available colours:

black anthracite rock grey volcano grey white soft white tartufo coffee

- foldable ADIRA grid
- waste kit with space-saving pipe
- 3 ½" InFino basket strainer with drain remote control (rotary switch)

#### 202242 - Foldable ADIRA Grid

#### Details



Top view



## Cut-out



Front view



# Side view