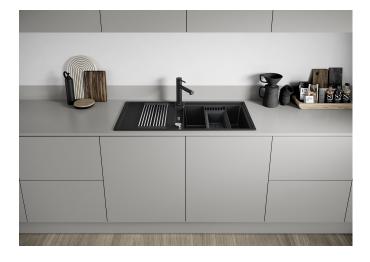

### Product information sheet ADIRA XL 6 S

Item no. 527617

**Benefits** 

- Modern sink in beautiful Silgranit colours with extended functionality
- High level of comfort due to XL bowl combined with a practical drain and a plain drain area
- The multifunctional ADIRA grid is included and can be used to create a top-level on the bowl or as a drainer
- Can be installed reversibly

#### Colours

SILGRANIT black

Available colours:

black anthracite rock grey volcano grey white soft white tartufo coffee

- foldable ADIRA grid
- waste kit with space-saving pipe
- 3 ½" InFino basket strainer with drain remote control (rotary switch)