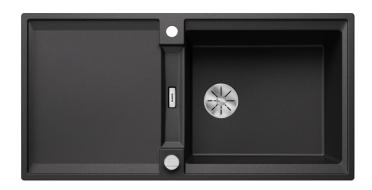

### Product information sheet ADIRA XL 6 S

Item no. 527618

**Benefits** 

- Modern sink in beautiful Silgranit colours with extended functionality
- High level of comfort due to XL bowl combined with a practical drain and a plain drain area
- The multifunctional ADIRA grid is included and can be used to create a top-level on the bowl or as a drainer
- Can be installed reversibly

#### Colours

SILGRANIT anthracite

Available colours:

black anthracite rock grey volcano grey white soft white tartufo coffee

- foldable ADIRA grid
- waste kit with space-saving pipe
- 3 ½" InFino basket strainer with drain remote control (rotary switch)