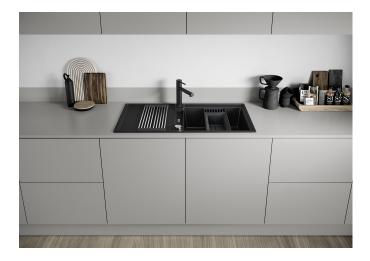

### Product information sheet ADIRA XL 6 S

Item no. 527618

**Benefits** 

- Modern sink in beautiful Silgranit colours with extended functionality
- High level of comfort due to XL bowl combined with a practical drain and a plain drain area
- The multifunctional ADIRA grid is included and can be used to create a top-level on the bowl or as a drainer
- Can be installed reversibly

#### Colours

SILGRANIT anthracite

Available colours:

black anthracite rock grey volcano grey white soft white tartufo coffee

- foldable ADIRA grid
- waste kit with space-saving pipe
- 3 ½" InFino basket strainer with drain remote control (rotary switch)