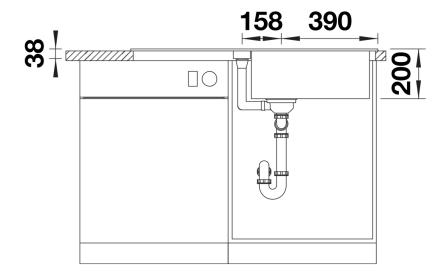

### Product information sheet ADIRA XL 6 S

Item no. 527618

**Benefits** 



- Modern sink in beautiful Silgranit colours with extended functionality
- High level of comfort due to XL bowl combined with a practical drain and a plain drain area
- The multifunctional ADIRA grid is included and can be used to create a top-level on the bowl or as a drainer
- Can be installed reversibly

#### Colours



SILGRANIT anthracite

Available colours:

black anthracite rock grey volcano grey white soft white tartufo coffee

- foldable ADIRA grid
- waste kit with space-saving pipe
- 3 ½" InFino basket strainer with drain remote control (rotary switch)

#### 202242 - Foldable ADIRA Grid

#### Details



Top view



## Cut-out



Front view



# Side view