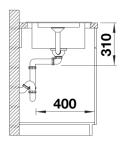

### Product information sheet ADIRA XL 6 S

Item no. 527618

**Benefits** 



- Modern sink in beautiful Silgranit colours with extended functionality
- High level of comfort due to XL bowl combined with a practical drain and a plain drain area
- The multifunctional ADIRA grid is included and can be used to create a top-level on the bowl or as a drainer
- Can be installed reversibly

#### Colours



SILGRANIT anthracite

Available colours:

black anthracite rock grey volcano grey white soft white tartufo coffee

- foldable ADIRA grid
- waste kit with space-saving pipe
- 3 ½" InFino basket strainer with drain remote control (rotary switch)

#### 202242 - Foldable ADIRA Grid

#### Details



Top view



## Cut-out



Front view



# Side view