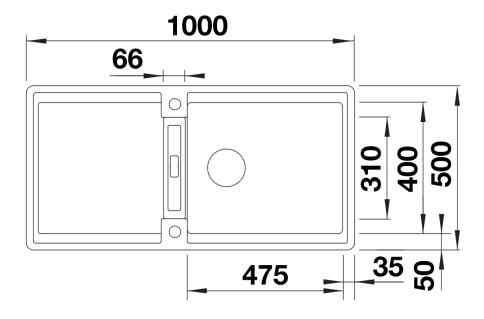

### Product information sheet ADIRA XL 6 S

Item no. 527618

**Benefits** 



- Modern sink in beautiful Silgranit colours with extended functionality
- High level of comfort due to XL bowl combined with a practical drain and a plain drain area
- The multifunctional ADIRA grid is included and can be used to create a top-level on the bowl or as a drainer
- Can be installed reversibly

#### Colours



SILGRANIT anthracite

Available colours:

black anthracite rock grey volcano grey white soft white tartufo coffee

- foldable ADIRA grid
- waste kit with space-saving pipe
- 3 ½" InFino basket strainer with drain remote control (rotary switch)

#### 202242 - Foldable ADIRA Grid

#### Details



Top view



## Cut-out



Front view



# Side view