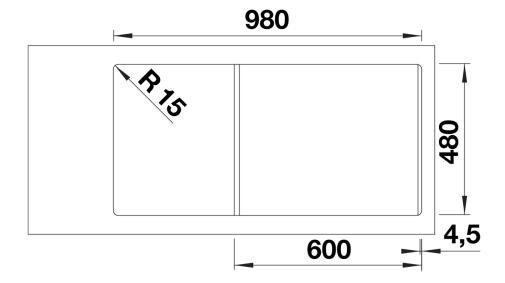

### Product information sheet ADIRA XL 6 S

Item no. 527618

**Benefits** 



- Modern sink in beautiful Silgranit colours with extended functionality
- High level of comfort due to XL bowl combined with a practical drain and a plain drain area
- The multifunctional ADIRA grid is included and can be used to create a top-level on the bowl or as a drainer
- Can be installed reversibly

#### Colours



SILGRANIT anthracite

Available colours:

black anthracite rock grey volcano grey white soft white tartufo coffee

- foldable ADIRA grid
- waste kit with space-saving pipe
- 3 ½" InFino basket strainer with drain remote control (rotary switch)

#### 202242 - Foldable ADIRA Grid

#### Details



Top view



## Cut-out



Front view



# Side view