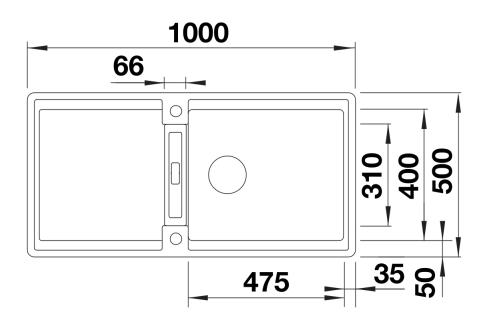

## Product information sheet ADIRA XL 6 S

Item no. 527619

## Benefits



- Modern sink in beautiful Silgranit colours with extended functionality
- High level of comfort due to XL bowl combined with a practical drain and a plain drain area
- The multifunctional ADIRA grid is included and can be
- used to create a top-level on the bowl or as a drainer
- Can be installed reversibly

## Colours



SILGRANIT rock grey

Available colours: black anthracite rock grey volcano grey white soft white tartufo coffee - foldable ADIRA grid

- waste kit with space-saving pipe
- 3 <sup>1</sup>/<sub>2</sub>" InFino basket strainer with drain remote control (rotary switch)

202242 - Foldable ADIRA Grid

Details



Top view



Cut-out



Front view



Side view