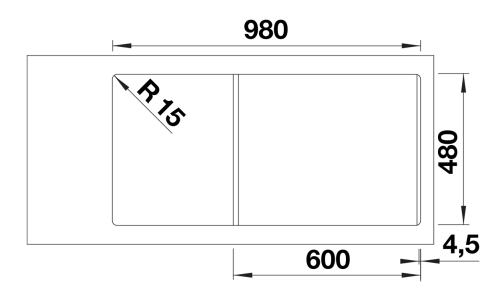

## Product information sheet ADIRA XL 6 S

Item no. 527619

## Benefits



- Modern sink in beautiful Silgranit colours with extended functionality
- High level of comfort due to XL bowl combined with a practical drain and a plain drain area
- The multifunctional ADIRA grid is included and can be
- used to create a top-level on the bowl or as a drainer
- Can be installed reversibly

## Colours



SILGRANIT rock grey

Available colours: black anthracite rock grey volcano grey white soft white tartufo coffee - foldable ADIRA grid

- waste kit with space-saving pipe
- 3 <sup>1</sup>/<sub>2</sub>" InFino basket strainer with drain remote control (rotary switch)

202242 - Foldable ADIRA Grid

Details



Top view



Cut-out



Front view



Side view