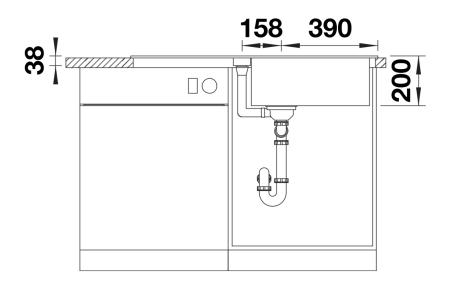

## Product information sheet ADIRA XL 6 S

Item no. 527619

## Benefits



- Modern sink in beautiful Silgranit colours with extended functionality
- High level of comfort due to XL bowl combined with a practical drain and a plain drain area
- The multifunctional ADIRA grid is included and can be
- used to create a top-level on the bowl or as a drainer
- Can be installed reversibly

## Colours



SILGRANIT rock grey

Available colours: black anthracite rock grey volcano grey white soft white tartufo coffee - foldable ADIRA grid

- waste kit with space-saving pipe
- 3 <sup>1</sup>/<sub>2</sub>" InFino basket strainer with drain remote control (rotary switch)

202242 - Foldable ADIRA Grid

Details



Top view



Cut-out



Front view



Side view