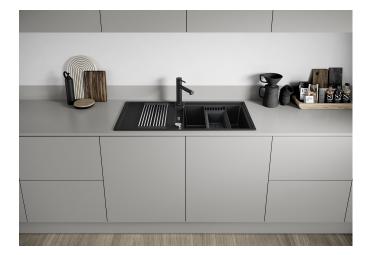

## Product information sheet ADIRA XL 6 S

Item no. 527619

## Benefits

- Modern sink in beautiful Silgranit colours with extended functionality
- High level of comfort due to XL bowl combined with a practical drain and a plain drain area
- The multifunctional ADIRA grid is included and can be
- used to create a top-level on the bowl or as a drainer
- Can be installed reversibly

## Colours

SILGRANIT rock grey

Available colours: black anthracite rock grey volcano grey white soft white tartufo coffee - foldable ADIRA grid

- waste kit with space-saving pipe
- 3 <sup>1</sup>/<sub>2</sub>" InFino basket strainer with drain remote control (rotary switch)