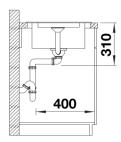

## Product information sheet ADIRA XL 6 S

Item no. 527619

## Benefits



- Modern sink in beautiful Silgranit colours with extended functionality
- High level of comfort due to XL bowl combined with a practical drain and a plain drain area
- The multifunctional ADIRA grid is included and can be
- used to create a top-level on the bowl or as a drainer
- Can be installed reversibly

## Colours



SILGRANIT rock grey

Available colours: black anthracite rock grey volcano grey white soft white tartufo coffee - foldable ADIRA grid

- waste kit with space-saving pipe
- 3 <sup>1</sup>/<sub>2</sub>" InFino basket strainer with drain remote control (rotary switch)

202242 - Foldable ADIRA Grid

Details



Top view



Cut-out



Front view



Side view