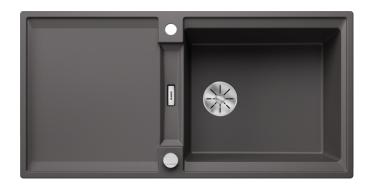

## Product information sheet ADIRA XL 6 S

Item no. 527619

## Benefits

- Modern sink in beautiful Silgranit colours with extended functionality
- High level of comfort due to XL bowl combined with a practical drain and a plain drain area
- The multifunctional ADIRA grid is included and can be
- used to create a top-level on the bowl or as a drainer
- Can be installed reversibly

## Colours

SILGRANIT rock grey

Available colours: black anthracite rock grey volcano grey white soft white tartufo coffee - foldable ADIRA grid

- waste kit with space-saving pipe
- 3 <sup>1</sup>/<sub>2</sub>" InFino basket strainer with drain remote control (rotary switch)