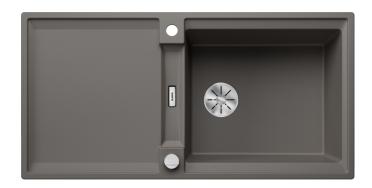

#### Colours

SILGRANIT volcano grey

Available colours:

black anthracite rock grey volcano grey white soft white tartufo coffee

- foldable ADIRA grid
- waste kit with space-saving pipe
- 3 ½" InFino basket strainer with drain remote control (rotary switch)

#### Details

Top view