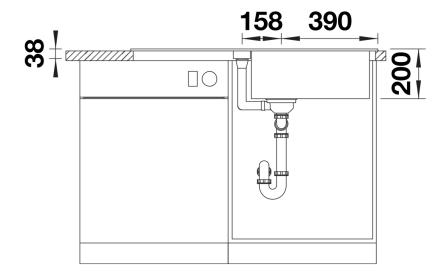

### Product information sheet ADIRA XL 6 S

Item no. 527620

**Benefits** 



- Modern sink in beautiful Silgranit colours with extended functionality
- High level of comfort due to XL bowl combined with a practical drain and a plain drain area
- The multifunctional ADIRA grid is included and can be used to create a top-level on the bowl or as a drainer
- Can be installed reversibly

#### Colours



SILGRANIT volcano grey

Available colours:

black anthracite rock grey volcano grey white soft white tartufo coffee

- foldable ADIRA grid
- waste kit with space-saving pipe
- 3 ½" InFino basket strainer with drain remote control (rotary switch)

#### 202242 - Foldable ADIRA Grid

#### Details



Top view



## Cut-out



Front view



# Side view