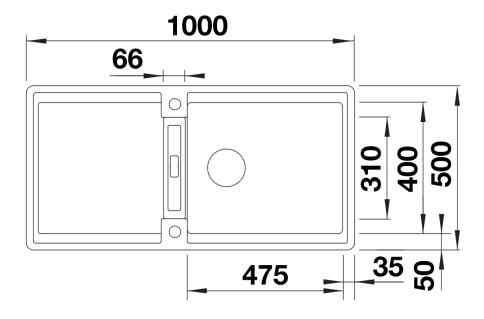

### Product information sheet ADIRA XL 6 S

Item no. 527620

**Benefits** 



- Modern sink in beautiful Silgranit colours with extended functionality
- High level of comfort due to XL bowl combined with a practical drain and a plain drain area
- The multifunctional ADIRA grid is included and can be used to create a top-level on the bowl or as a drainer
- Can be installed reversibly

#### Colours



SILGRANIT volcano grey

Available colours:

black anthracite rock grey volcano grey white soft white tartufo coffee

- foldable ADIRA grid
- waste kit with space-saving pipe
- 3 ½" InFino basket strainer with drain remote control (rotary switch)

#### 202242 - Foldable ADIRA Grid

#### Details



Top view



## Cut-out



Front view



# Side view