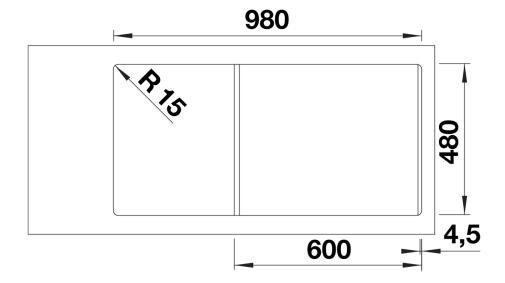

### Product information sheet ADIRA XL 6 S

Item no. 527620

**Benefits** 



- Modern sink in beautiful Silgranit colours with extended functionality
- High level of comfort due to XL bowl combined with a practical drain and a plain drain area
- The multifunctional ADIRA grid is included and can be used to create a top-level on the bowl or as a drainer
- Can be installed reversibly

#### Colours



SILGRANIT volcano grey

Available colours:

black anthracite rock grey volcano grey white soft white tartufo coffee

- foldable ADIRA grid
- waste kit with space-saving pipe
- 3 ½" InFino basket strainer with drain remote control (rotary switch)

#### 202242 - Foldable ADIRA Grid

#### Details



Top view



## Cut-out



Front view



# Side view