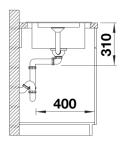

### Product information sheet ADIRA XL 6 S

Item no. 527620

**Benefits** 



- Modern sink in beautiful Silgranit colours with extended functionality
- High level of comfort due to XL bowl combined with a practical drain and a plain drain area
- The multifunctional ADIRA grid is included and can be used to create a top-level on the bowl or as a drainer
- Can be installed reversibly

#### Colours



SILGRANIT volcano grey

Available colours:

black anthracite rock grey volcano grey white soft white tartufo coffee

- foldable ADIRA grid
- waste kit with space-saving pipe
- 3 ½" InFino basket strainer with drain remote control (rotary switch)

#### 202242 - Foldable ADIRA Grid

#### Details



Top view



## Cut-out



Front view



# Side view