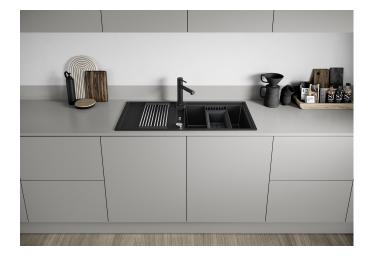

### Product information sheet ADIRA XL 6 S

Item no. 527620

**Benefits** 

- Modern sink in beautiful Silgranit colours with extended functionality
- High level of comfort due to XL bowl combined with a practical drain and a plain drain area
- The multifunctional ADIRA grid is included and can be used to create a top-level on the bowl or as a drainer
- Can be installed reversibly

#### Colours

SILGRANIT volcano grey

Available colours:

black anthracite rock grey volcano grey white soft white tartufo coffee

- foldable ADIRA grid
- waste kit with space-saving pipe
- 3 ½" InFino basket strainer with drain remote control (rotary switch)