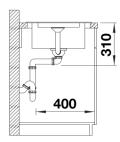

### Product information sheet ADIRA XL 6 S

Item no. 527621

**Benefits** 



- Modern sink in beautiful Silgranit colours with extended functionality
- High level of comfort due to XL bowl combined with a practical drain and a plain drain area
- The multifunctional ADIRA grid is included and can be used to create a top-level on the bowl or as a drainer
- Can be installed reversibly

#### Colours



SILGRANIT white

Available colours:

black anthracite rock grey volcano grey white soft white tartufo coffee

- foldable ADIRA grid
- waste kit with space-saving pipe
- 3 ½" InFino basket strainer with drain remote control (rotary switch)

#### 202242 - Foldable ADIRA Grid

#### Details



Top view



## Cut-out



Front view



# Side view