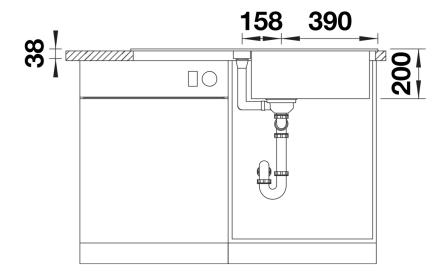

### Product information sheet ADIRA XL 6 S

Item no. 527621

**Benefits** 



- Modern sink in beautiful Silgranit colours with extended functionality
- High level of comfort due to XL bowl combined with a practical drain and a plain drain area
- The multifunctional ADIRA grid is included and can be used to create a top-level on the bowl or as a drainer
- Can be installed reversibly

#### Colours



SILGRANIT white

Available colours:

black anthracite rock grey volcano grey white soft white tartufo coffee

- foldable ADIRA grid
- waste kit with space-saving pipe
- 3 ½" InFino basket strainer with drain remote control (rotary switch)

#### 202242 - Foldable ADIRA Grid

#### Details



Top view



## Cut-out



Front view



# Side view