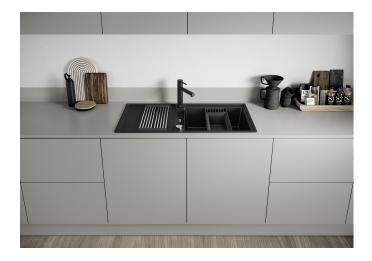

### Product information sheet ADIRA XL 6 S

Item no. 527621

**Benefits** 

- Modern sink in beautiful Silgranit colours with extended functionality
- High level of comfort due to XL bowl combined with a practical drain and a plain drain area
- The multifunctional ADIRA grid is included and can be used to create a top-level on the bowl or as a drainer
- Can be installed reversibly

#### Colours

SILGRANIT white

Available colours:

black anthracite rock grey volcano grey white soft white tartufo coffee

- foldable ADIRA grid
- waste kit with space-saving pipe
- 3 ½" InFino basket strainer with drain remote control (rotary switch)