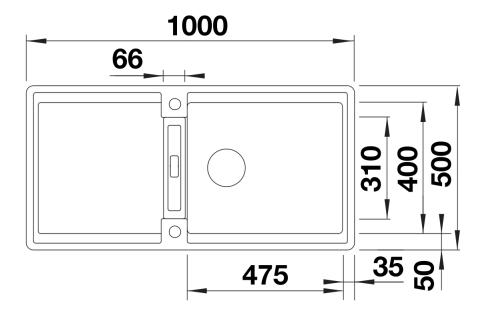

### Product information sheet ADIRA XL 6 S

Item no. 527621

**Benefits** 



- Modern sink in beautiful Silgranit colours with extended functionality
- High level of comfort due to XL bowl combined with a practical drain and a plain drain area
- The multifunctional ADIRA grid is included and can be used to create a top-level on the bowl or as a drainer
- Can be installed reversibly

#### Colours



SILGRANIT white

Available colours:

black anthracite rock grey volcano grey white soft white tartufo coffee

- foldable ADIRA grid
- waste kit with space-saving pipe
- 3 ½" InFino basket strainer with drain remote control (rotary switch)

#### 202242 - Foldable ADIRA Grid

#### Details



Top view



## Cut-out



Front view



# Side view