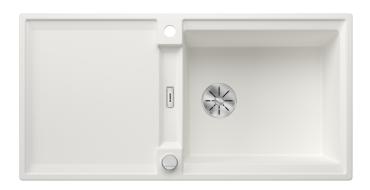

#### Colours

SILGRANIT white

Available colours:

black anthracite rock grey volcano grey white soft white tartufo coffee

- foldable ADIRA grid
- waste kit with space-saving pipe
- 3 ½" InFino basket strainer with drain remote control (rotary switch)

#### Details

Top view