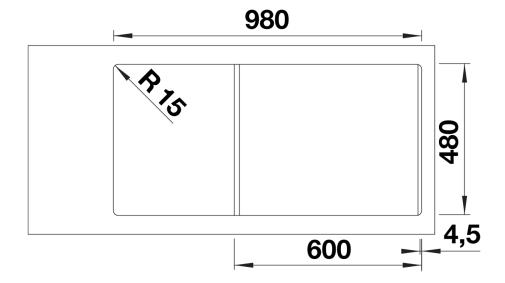

### Product information sheet ADIRA XL 6 S

Item no. 527621

**Benefits** 



- Modern sink in beautiful Silgranit colours with extended functionality
- High level of comfort due to XL bowl combined with a practical drain and a plain drain area
- The multifunctional ADIRA grid is included and can be used to create a top-level on the bowl or as a drainer
- Can be installed reversibly

#### Colours



SILGRANIT white

Available colours:

black anthracite rock grey volcano grey white soft white tartufo coffee

- foldable ADIRA grid
- waste kit with space-saving pipe
- 3 ½" InFino basket strainer with drain remote control (rotary switch)

#### 202242 - Foldable ADIRA Grid

#### Details



Top view



## Cut-out



Front view



# Side view