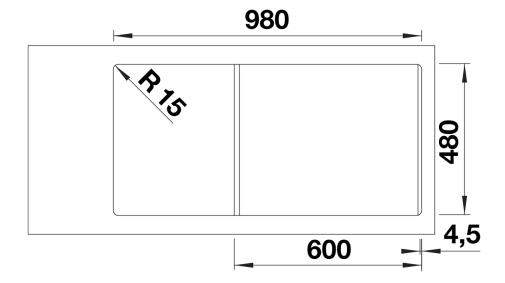

### Product information sheet ADIRA XL 6 S

Item no. 527623

**Benefits** 



- Modern sink in beautiful Silgranit colours with extended functionality
- High level of comfort due to XL bowl combined with a practical drain and a plain drain area
- The multifunctional ADIRA grid is included and can be used to create a top-level on the bowl or as a drainer
- Can be installed reversibly

#### Colours



SILGRANIT tartufo

Available colours:

black anthracite rock grey volcano grey white soft white tartufo coffee

- foldable ADIRA grid
- waste kit with space-saving pipe
- 3 ½" InFino basket strainer with drain remote control (rotary switch)

#### 202242 - Foldable ADIRA Grid

#### Details



Top view



## Cut-out



Front view



# Side view