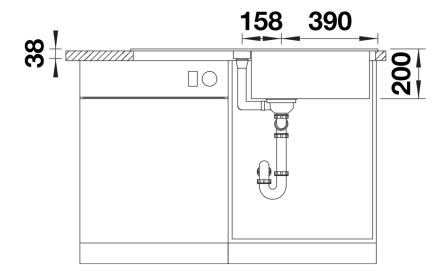

### Product information sheet ADIRA XL 6 S

Item no. 527623

**Benefits** 



- Modern sink in beautiful Silgranit colours with extended functionality
- High level of comfort due to XL bowl combined with a practical drain and a plain drain area
- The multifunctional ADIRA grid is included and can be used to create a top-level on the bowl or as a drainer
- Can be installed reversibly

#### Colours



SILGRANIT tartufo

Available colours:

black anthracite rock grey volcano grey white soft white tartufo coffee

- foldable ADIRA grid
- waste kit with space-saving pipe
- 3 ½" InFino basket strainer with drain remote control (rotary switch)

#### 202242 - Foldable ADIRA Grid

#### Details



Top view



## Cut-out



Front view



# Side view