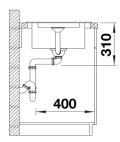

### Product information sheet ADIRA XL 6 S

Item no. 527623

**Benefits** 



- Modern sink in beautiful Silgranit colours with extended functionality
- High level of comfort due to XL bowl combined with a practical drain and a plain drain area
- The multifunctional ADIRA grid is included and can be used to create a top-level on the bowl or as a drainer
- Can be installed reversibly

#### Colours



SILGRANIT tartufo

Available colours:

black anthracite rock grey volcano grey white soft white tartufo coffee

- foldable ADIRA grid
- waste kit with space-saving pipe
- 3 ½" InFino basket strainer with drain remote control (rotary switch)

#### 202242 - Foldable ADIRA Grid

#### Details



Top view



## Cut-out



Front view



# Side view