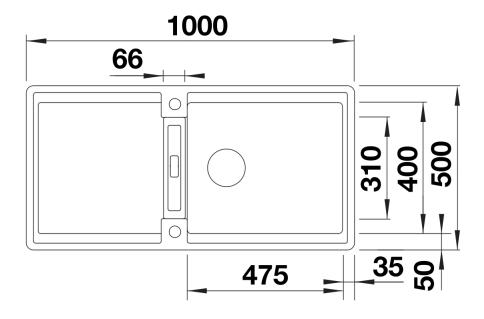

### Product information sheet ADIRA XL 6 S

Item no. 527623

**Benefits** 



- Modern sink in beautiful Silgranit colours with extended functionality
- High level of comfort due to XL bowl combined with a practical drain and a plain drain area
- The multifunctional ADIRA grid is included and can be used to create a top-level on the bowl or as a drainer
- Can be installed reversibly

#### Colours



SILGRANIT tartufo

Available colours:

black anthracite rock grey volcano grey white soft white tartufo coffee

- foldable ADIRA grid
- waste kit with space-saving pipe
- 3 ½" InFino basket strainer with drain remote control (rotary switch)

#### 202242 - Foldable ADIRA Grid

#### Details



Top view



## Cut-out



Front view



# Side view