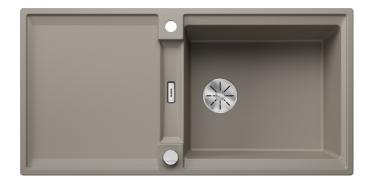

#### Colours

SILGRANIT tartufo

Available colours:

black anthracite rock grey volcano grey white soft white tartufo coffee

- foldable ADIRA grid
- waste kit with space-saving pipe
- 3 ½" InFino basket strainer with drain remote control (rotary switch)