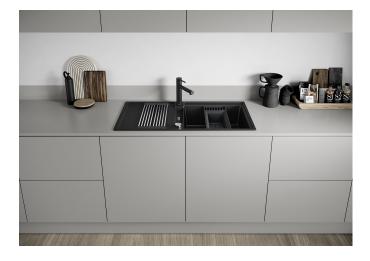

### Product information sheet ADIRA XL 6 S

Item no. 527623

**Benefits** 

- Modern sink in beautiful Silgranit colours with extended functionality
- High level of comfort due to XL bowl combined with a practical drain and a plain drain area
- The multifunctional ADIRA grid is included and can be used to create a top-level on the bowl or as a drainer
- Can be installed reversibly