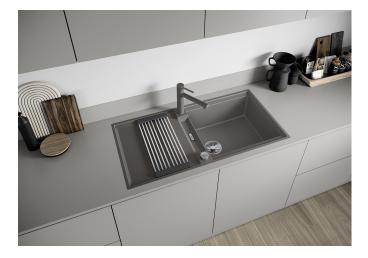

### Product information sheet ADIRA XL 6 S-F

Item no. 527625

**Benefits** 

- Modern sink in beautiful Silgranit colours with extended functionality
- High level of comfort due to XL bowl combined with a practical drain and a plain drain area
- The multifunctional ADIRA grid is included and can be used to create a top-level on the bowl or as a drainer
- For flushmount installation. Can be installed reversibly

#### Colours

SILGRANIT black

Available colours:

black anthracite rock grey volcano grey white soft white tartufo coffee