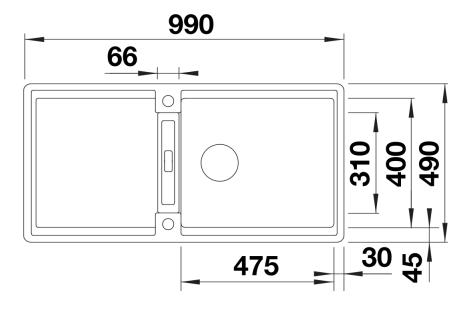

### Product information sheet ADIRA XL 6 S-F

Item no. 527625

**Benefits** 



- Modern sink in beautiful Silgranit colours with extended functionality
- High level of comfort due to XL bowl combined with a practical drain and a plain drain area
- The multifunctional ADIRA grid is included and can be used to create a top-level on the bowl or as a drainer
- For flushmount installation. Can be installed reversibly

#### Colours



SILGRANIT black

Available colours:

black anthracite rock grey volcano grey white soft white tartufo coffee

# Scope of supply

- foldable ADIRA grid
- waste kit with space-saving pipe
- 3 ½" InFino basket strainer with drain remote control (rotary switch)

### 202242 - Foldable ADIRA Grid

### Details



Top view



Cut-out



Front view



# Side view