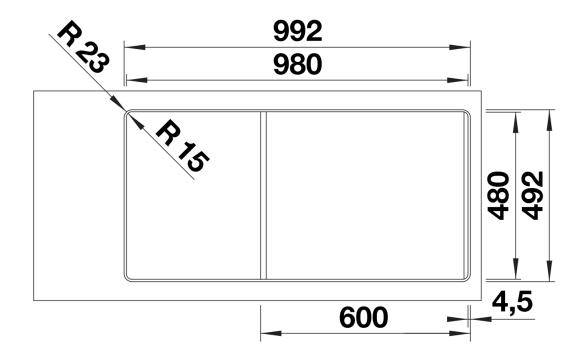

### Product information sheet ADIRA XL 6 S-F

Item no. 527625

**Benefits** 



- Modern sink in beautiful Silgranit colours with extended functionality
- High level of comfort due to XL bowl combined with a practical drain and a plain drain area
- The multifunctional ADIRA grid is included and can be used to create a top-level on the bowl or as a drainer
- For flushmount installation. Can be installed reversibly

#### Colours



SILGRANIT black

Available colours:

black anthracite rock grey volcano grey white soft white tartufo coffee

# Scope of supply

- foldable ADIRA grid
- waste kit with space-saving pipe
- 3 ½" InFino basket strainer with drain remote control (rotary switch)

### 202242 - Foldable ADIRA Grid

### Details



Top view



Cut-out



Front view



# Side view