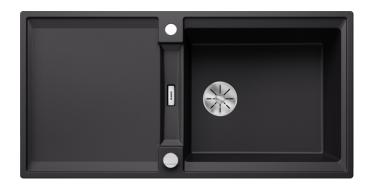

#### Colours

SILGRANIT black

Available colours:

black anthracite rock grey volcano grey white soft white tartufo coffee