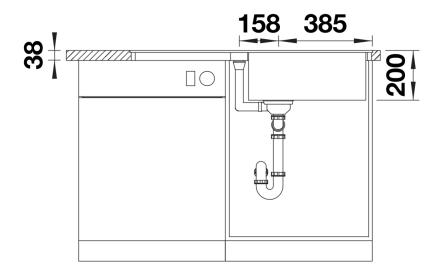

### Product information sheet ADIRA XL 6 S-F

Item no. 527625

**Benefits** 



- Modern sink in beautiful Silgranit colours with extended functionality
- High level of comfort due to XL bowl combined with a practical drain and a plain drain area
- The multifunctional ADIRA grid is included and can be used to create a top-level on the bowl or as a drainer
- For flushmount installation. Can be installed reversibly

#### Colours



SILGRANIT black

Available colours:

black anthracite rock grey volcano grey white soft white tartufo coffee

# Scope of supply

- foldable ADIRA grid
- waste kit with space-saving pipe
- 3 ½" InFino basket strainer with drain remote control (rotary switch)

### 202242 - Foldable ADIRA Grid

### Details



Top view



Cut-out



Front view



# Side view