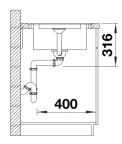

### Product information sheet ADIRA XL 6 S-F

Item no. 527625

**Benefits** 



- Modern sink in beautiful Silgranit colours with extended functionality
- High level of comfort due to XL bowl combined with a practical drain and a plain drain area
- The multifunctional ADIRA grid is included and can be used to create a top-level on the bowl or as a drainer
- For flushmount installation. Can be installed reversibly

#### Colours



SILGRANIT black

Available colours:

black anthracite rock grey volcano grey white soft white tartufo coffee

# Scope of supply

- foldable ADIRA grid
- waste kit with space-saving pipe
- 3 ½" InFino basket strainer with drain remote control (rotary switch)

### 202242 - Foldable ADIRA Grid

### Details



Top view



Cut-out



Front view



# Side view