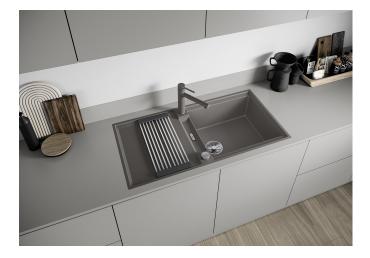

### Product information sheet ADIRA XL 6 S-F

Item no. 527626

**Benefits** 

- Modern sink in beautiful Silgranit colours with extended functionality
- High level of comfort due to XL bowl combined with a practical drain and a plain drain area
- The multifunctional ADIRA grid is included and can be used to create a top-level on the bowl or as a drainer
- For flushmount installation. Can be installed reversibly

#### Colours

SILGRANIT anthracite

Available colours:

black anthracite rock grey volcano grey white soft white tartufo coffee