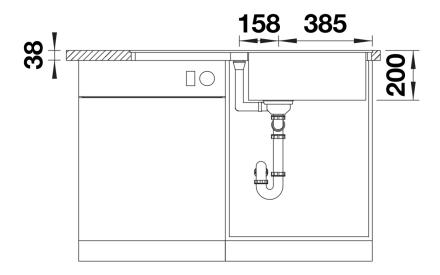

### Product information sheet ADIRA XL 6 S-F

Item no. 527626

**Benefits** 



- Modern sink in beautiful Silgranit colours with extended functionality
- High level of comfort due to XL bowl combined with a practical drain and a plain drain area
- The multifunctional ADIRA grid is included and can be used to create a top-level on the bowl or as a drainer
- For flushmount installation. Can be installed reversibly

#### Colours



SILGRANIT anthracite

Available colours:

black anthracite rock grey volcano grey white soft white tartufo coffee

# Scope of supply

- foldable ADIRA grid
- waste kit with space-saving pipe
- 3 ½" InFino basket strainer with drain remote control (rotary switch)

### 202242 - Foldable ADIRA Grid

### Details



Top view



Cut-out



Front view



# Side view