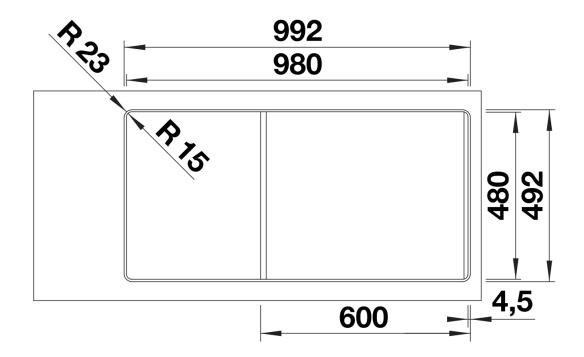

### Product information sheet ADIRA XL 6 S-F

Item no. 527626

**Benefits** 



- Modern sink in beautiful Silgranit colours with extended functionality
- High level of comfort due to XL bowl combined with a practical drain and a plain drain area
- The multifunctional ADIRA grid is included and can be used to create a top-level on the bowl or as a drainer
- For flushmount installation. Can be installed reversibly

#### Colours



SILGRANIT anthracite

Available colours:

black anthracite rock grey volcano grey white soft white tartufo coffee

# Scope of supply

- foldable ADIRA grid
- waste kit with space-saving pipe
- 3 ½" InFino basket strainer with drain remote control (rotary switch)

### 202242 - Foldable ADIRA Grid

### Details



Top view



Cut-out



Front view



# Side view