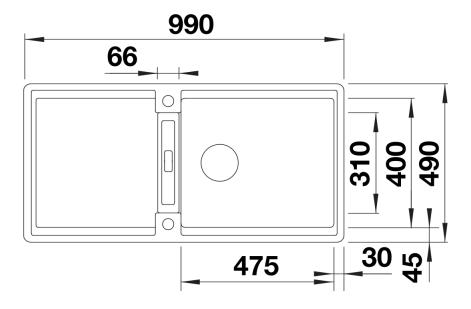

### Product information sheet ADIRA XL 6 S-F

Item no. 527626

**Benefits** 



- Modern sink in beautiful Silgranit colours with extended functionality
- High level of comfort due to XL bowl combined with a practical drain and a plain drain area
- The multifunctional ADIRA grid is included and can be used to create a top-level on the bowl or as a drainer
- For flushmount installation. Can be installed reversibly

#### Colours



SILGRANIT anthracite

Available colours:

black anthracite rock grey volcano grey white soft white tartufo coffee

# Scope of supply

- foldable ADIRA grid
- waste kit with space-saving pipe
- 3 ½" InFino basket strainer with drain remote control (rotary switch)

### 202242 - Foldable ADIRA Grid

### Details



Top view



Cut-out



Front view



# Side view