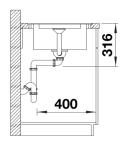

### Product information sheet ADIRA XL 6 S-F

Item no. 527626

**Benefits** 



- Modern sink in beautiful Silgranit colours with extended functionality
- High level of comfort due to XL bowl combined with a practical drain and a plain drain area
- The multifunctional ADIRA grid is included and can be used to create a top-level on the bowl or as a drainer
- For flushmount installation. Can be installed reversibly

#### Colours



SILGRANIT anthracite

Available colours:

black anthracite rock grey volcano grey white soft white tartufo coffee

# Scope of supply

- foldable ADIRA grid
- waste kit with space-saving pipe
- 3 ½" InFino basket strainer with drain remote control (rotary switch)

### 202242 - Foldable ADIRA Grid

### Details



Top view



Cut-out



Front view



# Side view