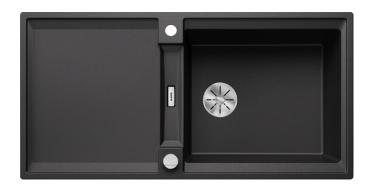

#### Colours

SILGRANIT anthracite

Available colours:

black anthracite rock grey volcano grey white soft white tartufo coffee