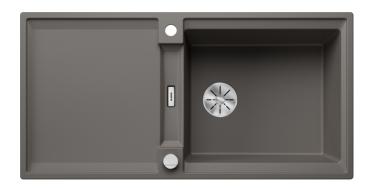

#### Colours

SILGRANIT volcano grey

Available colours:

black anthracite rock grey volcano grey white soft white tartufo coffee