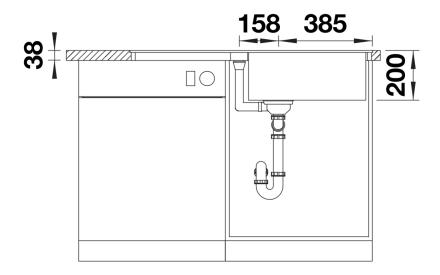

### Product information sheet ADIRA XL 6 S-F

Item no. 527628

**Benefits** 



- Modern sink in beautiful Silgranit colours with extended functionality
- High level of comfort due to XL bowl combined with a practical drain and a plain drain area
- The multifunctional ADIRA grid is included and can be used to create a top-level on the bowl or as a drainer
- For flushmount installation. Can be installed reversibly

#### Colours



SILGRANIT volcano grey

Available colours:

black anthracite rock grey volcano grey white soft white tartufo coffee

# Scope of supply

- foldable ADIRA grid
- waste kit with space-saving pipe
- 3 ½" InFino basket strainer with drain remote control (rotary switch)

### 202242 - Foldable ADIRA Grid

### Details



Top view



Cut-out



Front view



# Side view