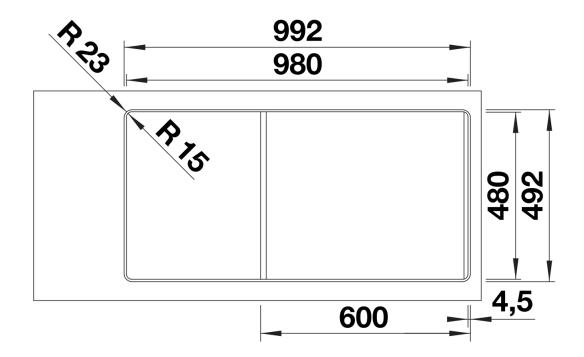

### Product information sheet ADIRA XL 6 S-F

Item no. 527628

**Benefits** 



- Modern sink in beautiful Silgranit colours with extended functionality
- High level of comfort due to XL bowl combined with a practical drain and a plain drain area
- The multifunctional ADIRA grid is included and can be used to create a top-level on the bowl or as a drainer
- For flushmount installation. Can be installed reversibly

#### Colours



SILGRANIT volcano grey

Available colours:

black anthracite rock grey volcano grey white soft white tartufo coffee

# Scope of supply

- foldable ADIRA grid
- waste kit with space-saving pipe
- 3 ½" InFino basket strainer with drain remote control (rotary switch)

### 202242 - Foldable ADIRA Grid

### Details



Top view



Cut-out



Front view



# Side view