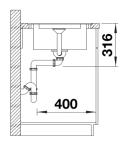

### Product information sheet ADIRA XL 6 S-F

Item no. 527628

**Benefits** 



- Modern sink in beautiful Silgranit colours with extended functionality
- High level of comfort due to XL bowl combined with a practical drain and a plain drain area
- The multifunctional ADIRA grid is included and can be used to create a top-level on the bowl or as a drainer
- For flushmount installation. Can be installed reversibly

#### Colours



SILGRANIT volcano grey

Available colours:

black anthracite rock grey volcano grey white soft white tartufo coffee

# Scope of supply

- foldable ADIRA grid
- waste kit with space-saving pipe
- 3 ½" InFino basket strainer with drain remote control (rotary switch)

### 202242 - Foldable ADIRA Grid

### Details



Top view



Cut-out



Front view



# Side view