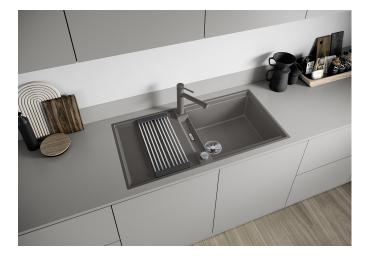

### Product information sheet ADIRA XL 6 S-F

Item no. 527628

**Benefits** 

- Modern sink in beautiful Silgranit colours with extended functionality
- High level of comfort due to XL bowl combined with a practical drain and a plain drain area
- The multifunctional ADIRA grid is included and can be used to create a top-level on the bowl or as a drainer
- For flushmount installation. Can be installed reversibly

#### Colours

SILGRANIT volcano grey

Available colours:

black anthracite rock grey volcano grey white soft white tartufo coffee