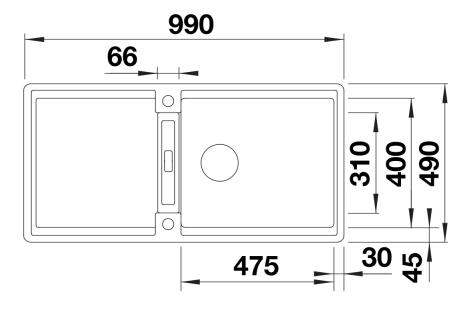

### Product information sheet ADIRA XL 6 S-F

Item no. 527628

**Benefits** 



- Modern sink in beautiful Silgranit colours with extended functionality
- High level of comfort due to XL bowl combined with a practical drain and a plain drain area
- The multifunctional ADIRA grid is included and can be used to create a top-level on the bowl or as a drainer
- For flushmount installation. Can be installed reversibly

#### Colours



SILGRANIT volcano grey

Available colours:

black anthracite rock grey volcano grey white soft white tartufo coffee

# Scope of supply

- foldable ADIRA grid
- waste kit with space-saving pipe
- 3 ½" InFino basket strainer with drain remote control (rotary switch)

### 202242 - Foldable ADIRA Grid

### Details



Top view



Cut-out



Front view



# Side view