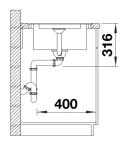

### Product information sheet ADIRA XL 6 S-F

Item no. 527629

**Benefits** 



- Modern sink in beautiful Silgranit colours with extended functionality
- High level of comfort due to XL bowl combined with a practical drain and a plain drain area
- The multifunctional ADIRA grid is included and can be used to create a top-level on the bowl or as a drainer
- For flushmount installation. Can be installed reversibly

#### Colours



SILGRANIT white

Available colours:

black anthracite rock grey volcano grey white soft white tartufo coffee

# Scope of supply

- foldable ADIRA grid
- waste kit with space-saving pipe
- 3 ½" InFino basket strainer with drain remote control (rotary switch)

### 202242 - Foldable ADIRA Grid

### Details



Top view



Cut-out



Front view



# Side view