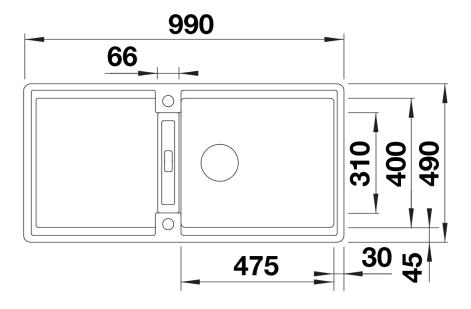

### Product information sheet ADIRA XL 6 S-F

Item no. 527629

**Benefits** 



- Modern sink in beautiful Silgranit colours with extended functionality
- High level of comfort due to XL bowl combined with a practical drain and a plain drain area
- The multifunctional ADIRA grid is included and can be used to create a top-level on the bowl or as a drainer
- For flushmount installation. Can be installed reversibly

#### Colours



SILGRANIT white

Available colours:

black anthracite rock grey volcano grey white soft white tartufo coffee

# Scope of supply

- foldable ADIRA grid
- waste kit with space-saving pipe
- 3 ½" InFino basket strainer with drain remote control (rotary switch)

### 202242 - Foldable ADIRA Grid

### Details



Top view



Cut-out



Front view



# Side view