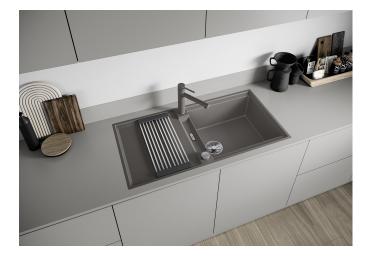

### Product information sheet ADIRA XL 6 S-F

Item no. 527629

**Benefits** 

- Modern sink in beautiful Silgranit colours with extended functionality
- High level of comfort due to XL bowl combined with a practical drain and a plain drain area
- The multifunctional ADIRA grid is included and can be used to create a top-level on the bowl or as a drainer
- For flushmount installation. Can be installed reversibly

#### Colours

SILGRANIT white

Available colours:

black anthracite rock grey volcano grey white soft white tartufo coffee