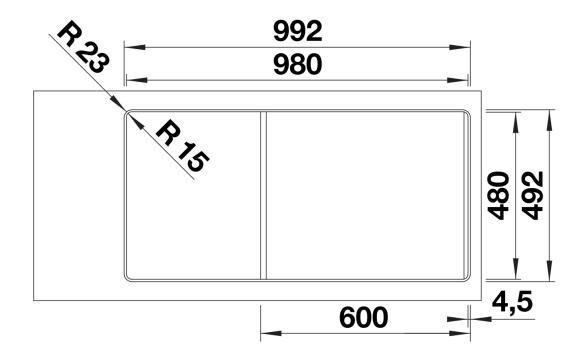

### Product information sheet ADIRA XL 6 S-F

Item no. 527629

**Benefits** 



- Modern sink in beautiful Silgranit colours with extended functionality
- High level of comfort due to XL bowl combined with a practical drain and a plain drain area
- The multifunctional ADIRA grid is included and can be used to create a top-level on the bowl or as a drainer
- For flushmount installation. Can be installed reversibly

#### Colours



SILGRANIT white

Available colours:

black anthracite rock grey volcano grey white soft white tartufo coffee

# Scope of supply

- foldable ADIRA grid
- waste kit with space-saving pipe
- 3 ½" InFino basket strainer with drain remote control (rotary switch)

### 202242 - Foldable ADIRA Grid

### Details



Top view



Cut-out



Front view



# Side view