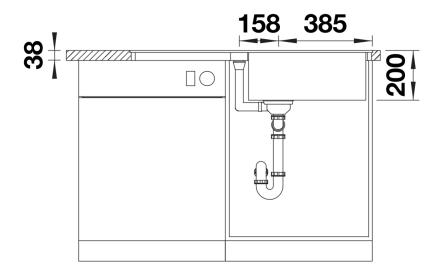

### Product information sheet ADIRA XL 6 S-F

Item no. 527629

**Benefits** 



- Modern sink in beautiful Silgranit colours with extended functionality
- High level of comfort due to XL bowl combined with a practical drain and a plain drain area
- The multifunctional ADIRA grid is included and can be used to create a top-level on the bowl or as a drainer
- For flushmount installation. Can be installed reversibly

#### Colours



SILGRANIT white

Available colours:

black anthracite rock grey volcano grey white soft white tartufo coffee

# Scope of supply

- foldable ADIRA grid
- waste kit with space-saving pipe
- 3 ½" InFino basket strainer with drain remote control (rotary switch)

### 202242 - Foldable ADIRA Grid

### Details



Top view



Cut-out



Front view



# Side view