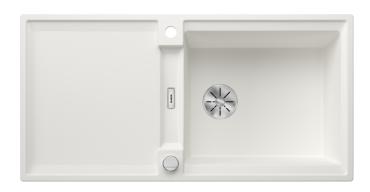

#### Colours

SILGRANIT white

Available colours:

black anthracite rock grey volcano grey white soft white tartufo coffee