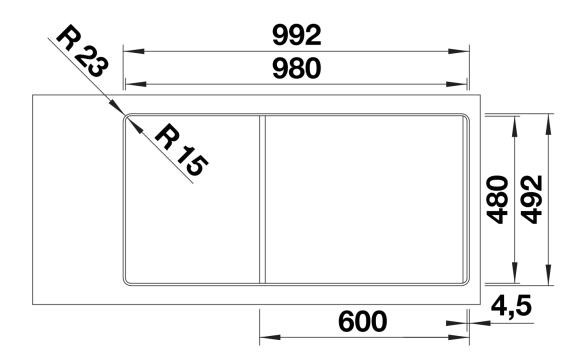

## Product information sheet ADIRA XL 6 S-F

Item no. 527630

## Benefits



- Modern sink in beautiful Silgranit colours with extended functionality
- High level of comfort due to XL bowl combined with a practical drain and a plain drain area
- The multifunctional ADIRA grid is included and can be used to create a top-level on the bowl or as a drainer
- For flushmount installation. Can be installed reversibly

## Colours



SILGRANIT soft white

Available colours: black anthracite rock grey volcano grey white soft white tartufo coffee - foldable ADIRA grid

- waste kit with space-saving pipe
- 3 <sup>1</sup>/<sub>2</sub>" InFino basket strainer with drain remote control (rotary switch)

202242 - Foldable ADIRA Grid

Details



Top view



Cut-out



Front view



Side view