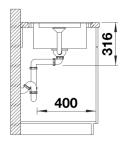

## Product information sheet ADIRA XL 6 S-F

Item no. 527630

## Benefits

- Modern sink in beautiful Silgranit colours with extended functionality
- High level of comfort due to XL bowl combined with a practical drain and a plain drain area
- The multifunctional ADIRA grid is included and can be used to create a top-level on the bowl or as a drainer
- For flushmount installation. Can be installed reversibly

## Colours

SILGRANIT soft white

Available colours: black anthracite rock grey volcano grey white soft white tartufo coffee - foldable ADIRA grid

- waste kit with space-saving pipe
- 3 <sup>1</sup>/<sub>2</sub>" InFino basket strainer with drain remote control (rotary switch)