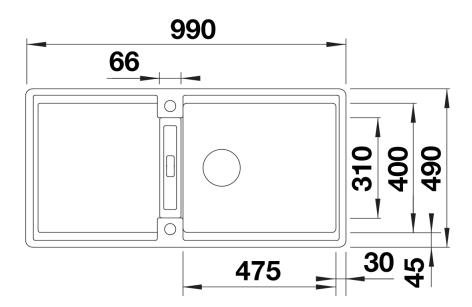

## Product information sheet ADIRA XL 6 S-F

Item no. 527630

## Benefits



- Modern sink in beautiful Silgranit colours with extended functionality
- High level of comfort due to XL bowl combined with a practical drain and a plain drain area
- The multifunctional ADIRA grid is included and can be used to create a top-level on the bowl or as a drainer
- For flushmount installation. Can be installed reversibly

## Colours



SILGRANIT soft white

Available colours: black anthracite rock grey volcano grey white soft white tartufo coffee - foldable ADIRA grid

- waste kit with space-saving pipe
- 3 <sup>1</sup>/<sub>2</sub>" InFino basket strainer with drain remote control (rotary switch)

202242 - Foldable ADIRA Grid

Details



Top view



Cut-out



Front view



Side view