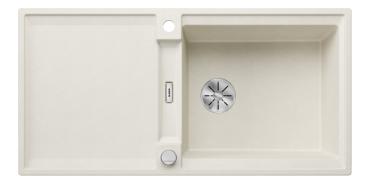

## Colours

SILGRANIT soft white

Available colours: black anthracite rock grey volcano grey white soft white tartufo coffee - foldable ADIRA grid

- waste kit with space-saving pipe
- 3 <sup>1</sup>/<sub>2</sub>" InFino basket strainer with drain remote control (rotary switch)