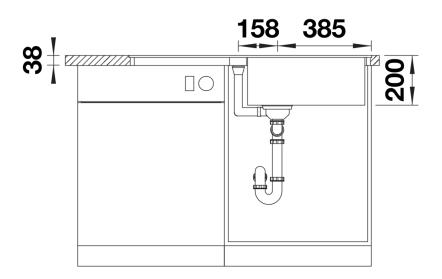

## Product information sheet ADIRA XL 6 S-F

Item no. 527630

## Benefits

- Modern sink in beautiful Silgranit colours with extended functionality
- High level of comfort due to XL bowl combined with a practical drain and a plain drain area
- The multifunctional ADIRA grid is included and can be used to create a top-level on the bowl or as a drainer
- For flushmount installation. Can be installed reversibly

## Colours

SILGRANIT soft white

Available colours: black anthracite rock grey volcano grey white soft white tartufo coffee - foldable ADIRA grid

- waste kit with space-saving pipe
- 3 <sup>1</sup>/<sub>2</sub>" InFino basket strainer with drain remote control (rotary switch)