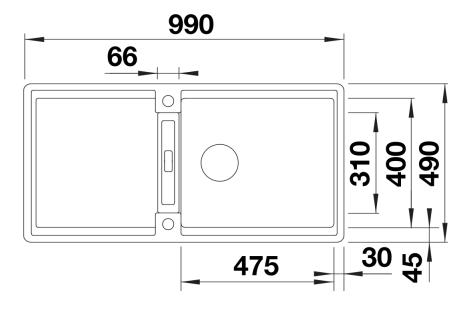

### Product information sheet ADIRA XL 6 S-F

Item no. 527632

**Benefits** 



- Modern sink in beautiful Silgranit colours with extended functionality
- High level of comfort due to XL bowl combined with a practical drain and a plain drain area
- The multifunctional ADIRA grid is included and can be used to create a top-level on the bowl or as a drainer
- For flushmount installation. Can be installed reversibly

#### Colours



SILGRANIT coffee

Available colours:

black anthracite rock grey volcano grey white soft white tartufo coffee

# Scope of supply

- foldable ADIRA grid
- waste kit with space-saving pipe
- 3 ½" InFino basket strainer with drain remote control (rotary switch)

### 202242 - Foldable ADIRA Grid

### Details



Top view



Cut-out



Front view



# Side view