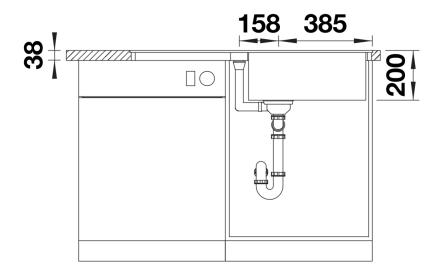

### Product information sheet ADIRA XL 6 S-F

Item no. 527632

**Benefits** 



- Modern sink in beautiful Silgranit colours with extended functionality
- High level of comfort due to XL bowl combined with a practical drain and a plain drain area
- The multifunctional ADIRA grid is included and can be used to create a top-level on the bowl or as a drainer
- For flushmount installation. Can be installed reversibly

#### Colours



SILGRANIT coffee

Available colours:

black anthracite rock grey volcano grey white soft white tartufo coffee

# Scope of supply

- foldable ADIRA grid
- waste kit with space-saving pipe
- 3 ½" InFino basket strainer with drain remote control (rotary switch)

### 202242 - Foldable ADIRA Grid

### Details



Top view



Cut-out



Front view



# Side view