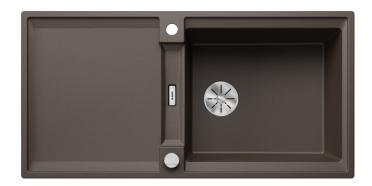

#### Colours

SILGRANIT coffee

Available colours:

black anthracite rock grey volcano grey white soft white tartufo coffee