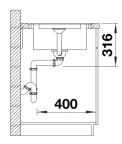

### Product information sheet ADIRA XL 6 S-F

Item no. 527632

**Benefits** 



- Modern sink in beautiful Silgranit colours with extended functionality
- High level of comfort due to XL bowl combined with a practical drain and a plain drain area
- The multifunctional ADIRA grid is included and can be used to create a top-level on the bowl or as a drainer
- For flushmount installation. Can be installed reversibly

#### Colours



SILGRANIT coffee

Available colours:

black anthracite rock grey volcano grey white soft white tartufo coffee

# Scope of supply

- foldable ADIRA grid
- waste kit with space-saving pipe
- 3 ½" InFino basket strainer with drain remote control (rotary switch)

### 202242 - Foldable ADIRA Grid

### Details



Top view



Cut-out



Front view



# Side view