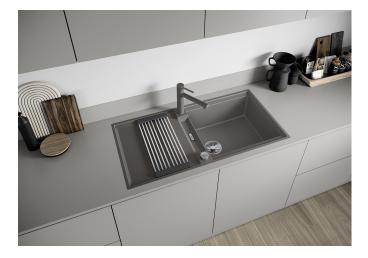

### Product information sheet ADIRA XL 6 S-F

Item no. 527632

**Benefits** 

- Modern sink in beautiful Silgranit colours with extended functionality
- High level of comfort due to XL bowl combined with a practical drain and a plain drain area
- The multifunctional ADIRA grid is included and can be used to create a top-level on the bowl or as a drainer
- For flushmount installation. Can be installed reversibly

#### Colours

SILGRANIT coffee

Available colours:

black anthracite rock grey volcano grey white soft white tartufo coffee