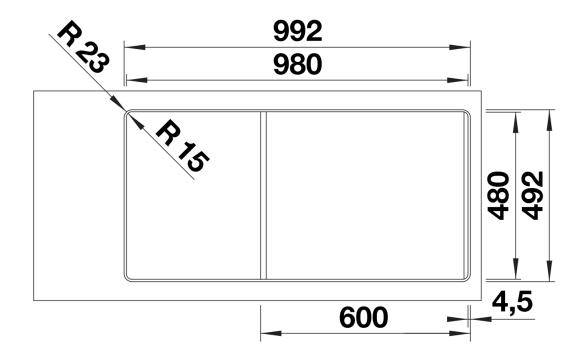

### Product information sheet ADIRA XL 6 S-F

Item no. 527632

**Benefits** 



- Modern sink in beautiful Silgranit colours with extended functionality
- High level of comfort due to XL bowl combined with a practical drain and a plain drain area
- The multifunctional ADIRA grid is included and can be used to create a top-level on the bowl or as a drainer
- For flushmount installation. Can be installed reversibly

#### Colours



SILGRANIT coffee

Available colours:

black anthracite rock grey volcano grey white soft white tartufo coffee

# Scope of supply

- foldable ADIRA grid
- waste kit with space-saving pipe
- 3 ½" InFino basket strainer with drain remote control (rotary switch)

### 202242 - Foldable ADIRA Grid

### Details



Top view



Cut-out



Front view



# Side view