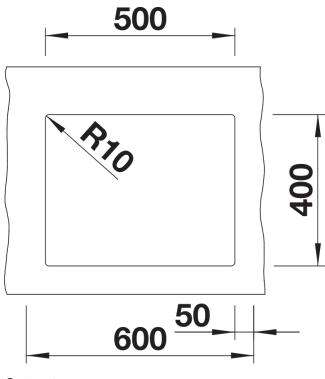

## Colours

SILGRANIT tartufo

Available colours:

black anthracite rock grey volcano grey white soft white tartufo coffee - Cut-out radius: 10 mm<br/>
br>Drainage components must be ordered separately.<br>
Please order drain connections for combinations of two individual bowls separately.

## **Details**

Top view

Cut-out

Front view

Side view