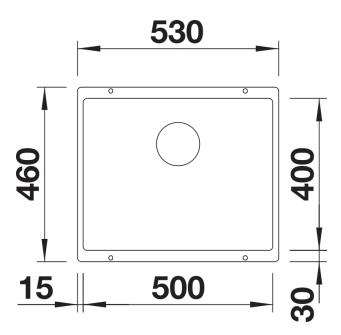

ing set in satin gold, black matt, satin dark steel or satin platinum metal finishes (to be ordered with separate article number)
- Undermount bowl for discerning demands on design
- Timelessly elegant, contoured bowl design
- Entire system for a wide variety of plans featuring large and small bowls
- High-quality features with covered C-overflow and InFino drain system elegantly integrated and easy-care
- Optional versatile accessories are available

## Colours



SILGRANIT tartufo

Available colours:

black anthracite rock grey volcano grey white soft white tartufo coffee - Cut-out radius: 10 mm<br/>
br>Drainage components must be ordered separately.<br>
Please order drain connections for combinations of two individual bowls separately.

## Scope of supply

- fixing kit

## **Details**



Top view



Cut-out



Front view



Side view