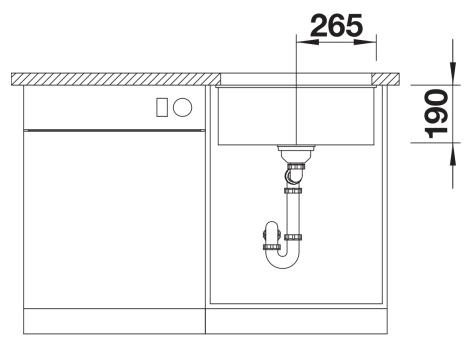

black matt, satin dark steel or satin platinum metal finishes (to be ordered with separate article number)
- Undermount bowl for discerning demands on design
- Timelessly elegant, contoured bowl design
- Entire system for a wide variety of plans featuring large and small bowls
- High-quality features with covered C-overflow and InFino drain system elegantly integrated and easy-care
- Optional versatile accessories are available

## Colours



SILGRANIT tartufo

Available colours:

black anthracite rock grey volcano grey white soft white tartufo coffee - Cut-out radius: 10 mm<br/>
br>Drainage components must be ordered separately.<br>
Please order drain connections for combinations of two individual bowls separately.

## Scope of supply

- fixing kit

## **Details**



Top view



Cut-out



Front view



Side view