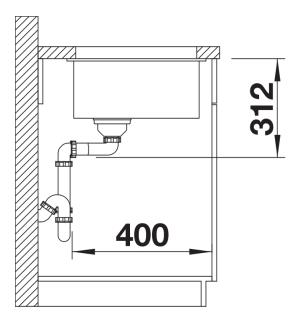

tin dark steel or satin platinum metal finishes (to be ordered with separate article number)
- Undermount bowl for discerning demands on design
- Timelessly elegant, contoured bowl design
- Entire system for a wide variety of plans featuring large and small bowls
- High-quality features with covered C-overflow and InFino drain system elegantly integrated and easy-care
- Optional versatile accessories are available

## Colours



SILGRANIT tartufo

Available colours:

black anthracite rock grey volcano grey white soft white tartufo coffee - Cut-out radius: 10 mm<br/>
br>Drainage components must be ordered separately.<br>
Please order drain connections for combinations of two individual bowls separately.

## Scope of supply

- fixing kit

## **Details**



Top view



Cut-out



Front view



Side view