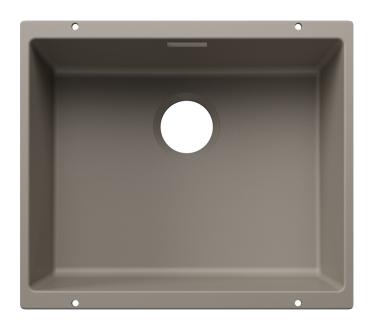

## Product information sheet SUBLINE 500-U for Coloured Components

Item no. 527801

**Benefits** 

- Maximum colour flexibility by choosing complementing waste fitting set in satin gold, black matt, satin dark steel or satin platinum metal finishes (to be ordered with separate article number)
- Undermount bowl for discerning demands on design
- Timelessly elegant, contoured bowl design
- Entire system for a wide variety of plans featuring large and small bowls
- High-quality features with covered C-overflow and InFino drain system elegantly integrated and easy-care
- Optional versatile accessories are available

## Colours

SILGRANIT tartufo

Available colours:

black anthracite rock grey volcano grey white soft white tartufo coffee - Cut-out radius: 10 mm<br/>
br>Drainage components must be ordered separately.<br>
Please order drain connections for combinations of two individual bowls separately.