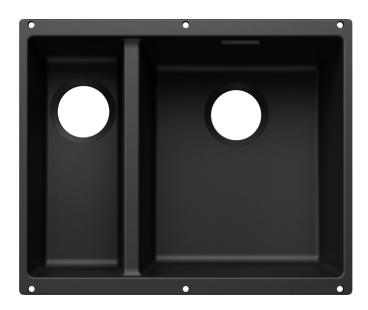

- Undermount bowl for discerning demands on design
- Timelessly elegant, contoured bowl design
- Entire system for a wide variety of plans featuring large and small bowls

- High-quality features with covered C-overflow and InFino drain system – elegantly integrated and easy-care

## Colours

Available colours: black anthracite rock grey volcano grey white soft white tartufo coffee

SILGRANIT black

- Cut-out radius: 10 mm<br>Drainage components must be ordered separately.

Scope of supply