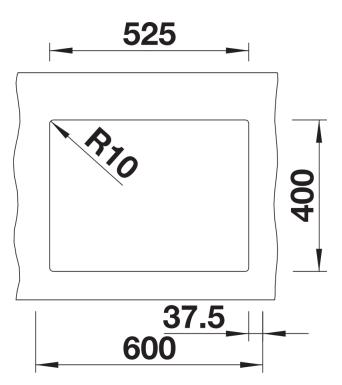

## Colours

Available colours: black anthracite rock grey volcano grey white soft white tartufo coffee

SILGRANIT black

- Cut-out radius: 10 mm<br>Drainage components must be ordered separately.

Scope of supply

## Details

Top view

Front view