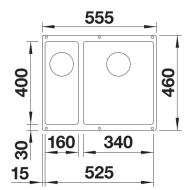

no. 527810

## **Benefits**



- Maximum colour flexibility by choosing complementing waste fitting set in satin gold, black matt, satin dark steel or satin platinum metal finishes (to be ordered with separate article number)

- Undermount bowl for discerning demands on design
- Timelessly elegant, contoured bowl design
- Entire system for a wide variety of plans featuring large and small bowls

- High-quality features with covered C-overflow and InFino drain system – elegantly integrated and easy-care

- Optional versatile accessories are available

## Colours



Available colours: black anthracite rock grey volcano grey white soft white tartufo coffee

SILGRANIT black

- Cut-out radius: 10 mm<br>Drainage components must be ordered separately.

Scope of supply

- fixing kit

## Details



Top view







Front view