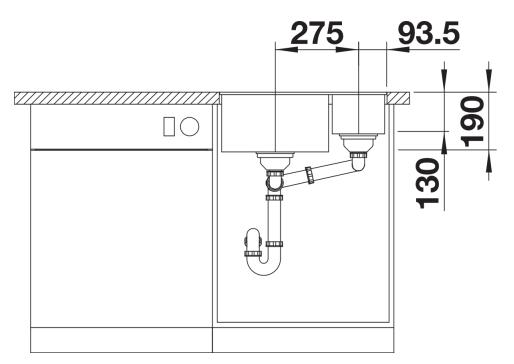

**Benefits**



- Maximum colour flexibility by choosing complementing waste fitting set in satin gold, black matt, satin dark steel or satin platinum metal finishes (to be ordered with separate article number)

- Undermount bowl for discerning demands on design
- Timelessly elegant, contoured bowl design
- Entire system for a wide variety of plans featuring large and small bowls

- High-quality features with covered C-overflow and InFino drain system – elegantly integrated and easy-care

- Optional versatile accessories are available

## Colours



Available colours: black anthracite rock grey volcano grey white soft white tartufo coffee

SILGRANIT black

- Cut-out radius: 10 mm<br>Drainage components must be ordered separately.

Scope of supply

- fixing kit

## Details



Top view







Front view