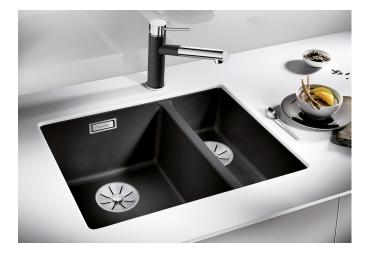

- Undermount bowl for discerning demands on design
- Timelessly elegant, contoured bowl design
- Entire system for a wide variety of plans featuring large and small bowls

- High-quality features with covered C-overflow and InFino drain system – elegantly integrated and easy-care

## Colours

Available colours: black anthracite rock grey volcano grey white soft white tartufo coffee

SILGRANIT black

- Cut-out radius: 10 mm<br>Drainage components must be ordered separately.

Scope of supply