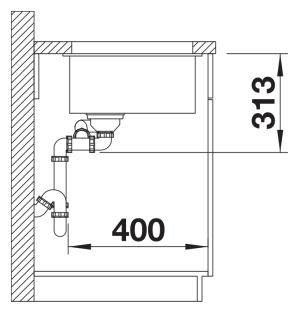

- Maximum colour flexibility by choosing complementing waste fitting set in satin gold, black matt, satin dark steel or satin platinum metal finishes (to be ordered with separate article number)

- Undermount bowl for discerning demands on design
- Timelessly elegant, contoured bowl design
- Entire system for a wide variety of plans featuring large and small bowls

- High-quality features with covered C-overflow and InFino drain system – elegantly integrated and easy-care

- Optional versatile accessories are available

## Colours



Available colours: black anthracite rock grey volcano grey white soft white tartufo coffee

SILGRANIT black

- Cut-out radius: 10 mm<br>Drainage components must be ordered separately.

Scope of supply

- fixing kit

## Details



Top view







Front view