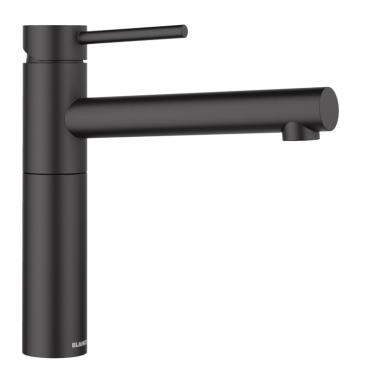

## Product information sheet ALTA II

Item no. 527530

**Benefits** 

- Top-lever mixer tap in slim aesthetic design
- High spout for easy filling of large pots and vases
- 360° swivel spout for more range
- Also available for low-pressure
- Available in Silgranit colours and metallic surfaces for beautiful combinations with the kitchen sink

## Colours

SILGRANIT-Look black

Available colours:

black anthracite rock grey volcano grey white soft white tartufo coffee