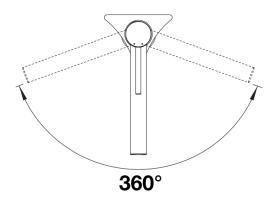

## Scope of supply

- 360° swivel spout for greater reach
- Ø 35 mm tap hole required
- Easy and fast professional mixer tap installation with the BLANCOLock
- With ceramic disk cartridge
- Clear stream aerator
- Flexible connector pipes, 700 mm long and 3/8"" nut
- Stabilisation plate to increase the stability of the tap when fitted in stainless steel sinks

## **Details**

Swivel range

Side view