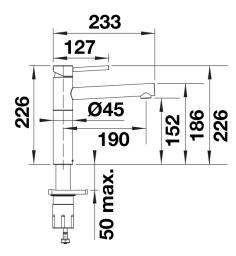

- Top-lever mixer tap in slim aesthetic design
- High spout for easy filling of large pots and vases
- 360° swivel spout for more range
- Also available for low-pressure
- Available in Silgranit colours and metallic surfaces for beautiful combinations with the kitchen sink

## Colours



SILGRANIT-Look black

Available colours:

black anthracite rock grey volcano grey white soft white tartufo coffee

## Scope of supply

- 360° swivel spout for greater reach
- Ø 35 mm tap hole required
- Easy and fast professional mixer tap installation with the BLANCOLock
- With ceramic disk cartridge
- Clear stream aerator
- Flexible connector pipes, 700 mm long and 3/8"" nut
- Stabilisation plate to increase the stability of the tap when fitted in stainless steel sinks

## **Details**



Swivel range



Side view