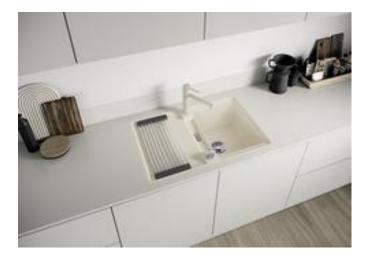

## Product information sheet ALTA II

Item no. 527530

**Benefits** 

- Top-lever mixer tap in slim aesthetic design
- High spout for easy filling of large pots and vases
- 360° swivel spout for more range
- Also available for low-pressure
- Available in Silgranit colours and metallic surfaces for beautiful combinations with the kitchen sink

## Colours

SILGRANIT-Look black

Available colours:

black anthracite rock grey volcano grey white soft white tartufo coffee