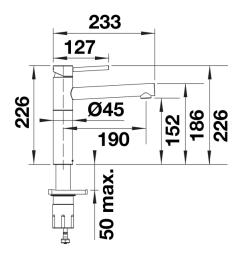

Item no. 527540

**Benefits** 



- Top-lever mixer tap in slim aesthetic design
- High spout for easy filling of large pots and vases
- 360° swivel spout for more range
- Also available for low-pressure
- Available in Silgranit colours and metallic surfaces for beautiful combinations with the kitchen sink

## Colours



PVD satin dark steel

Available colours:

PVD steel satin gold satin dark steel

## Scope of supply

- 360° swivel spout for greater reach
- Ø 35 mm tap hole required
- Easy and fast professional mixer tap installation with the BLANCOLock
- With ceramic disk cartridge
- Clear stream aerator
- Flexible connector pipes, 700 mm long and 3/8"" nut
- Stabilisation plate to increase the stability of the tap when fitted in stainless steel sinks

## **Details**



Swivel range



Side view