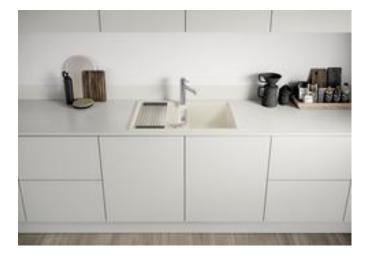

## Product information sheet ALTA II

Item no. 527540

**Benefits** 

- Top-lever mixer tap in slim aesthetic design
- High spout for easy filling of large pots and vases
- 360° swivel spout for more range
- Also available for low-pressure
- Available in Silgranit colours and metallic surfaces for beautiful combinations with the kitchen sink