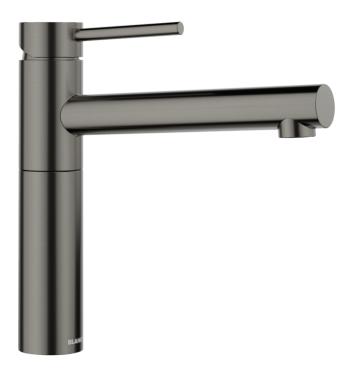

## Product information sheet ALTA II

Item no. 527540

**Benefits** 

- Top-lever mixer tap in slim aesthetic design
- High spout for easy filling of large pots and vases
- 360° swivel spout for more range
- Also available for low-pressure
- Available in Silgranit colours and metallic surfaces for beautiful combinations with the kitchen sink

## Colours

PVD satin dark steel

Available colours:

PVD steel satin gold satin dark steel