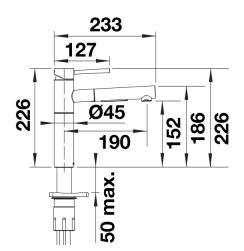

e
- Also available for low-pressure

- Available in Silgranit colours and metallic surfaces for beautiful combinations with the kitchen sink

## Colours



Available colours: black anthracite rock grey volcano grey white soft white tartufo coffee

SILGRANIT-Look black

- 140° swivel spout for greater reach
- Ø 35 mm tap hole required
- Easy and fast professional mixer tap installation with the BLANCOLock
- With ceramic disk cartridge
- Clear stream aerator
- Spray made of metal
- Nylon-sheathed spray hose
- Hose weight for reliable retraction
- Flexible connector pipes, 700 mm long and 3/8"" nut
- Stabilisation plate to increase the stability of the tap when fitted in stainless steel sinks
- With non-return valve and thus guaranteed against reflux in accordance with EN 1717

## Details





Side view