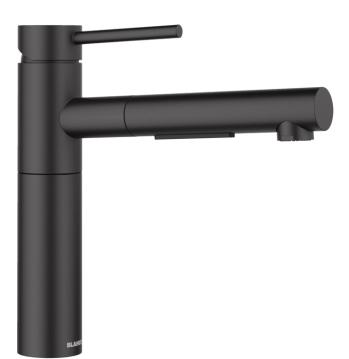

## Product information sheet ALTA-S II

Item no. 527545

## Benefits

- Top-lever mixer tap in slim aesthetic design
- High spout for easy filling of large pots and vases
- Pull-out spray hose with dual selectable jet patterns
- 140° swivel spout for more range
- Also available for low-pressure

## Colours

Available colours: black anthracite rock grey volcano grey white soft white tartufo coffee

SILGRANIT-Look black

- 140° swivel spout for greater reach
- Ø 35 mm tap hole required
- Easy and fast professional mixer tap installation with the BLANCOLock
- With ceramic disk cartridge
- Clear stream aerator
- Spray made of metal
- Nylon-sheathed spray hose
- Hose weight for reliable retraction
- Flexible connector pipes, 700 mm long and 3/8"" nut
- Stabilisation plate to increase the stability of the tap when fitted in stainless steel sinks
- With non-return valve and thus guaranteed against reflux in accordance with EN 1717