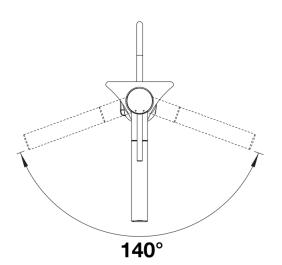

## Benefits

- Top-lever mixer tap in slim aesthetic design
- High spout for easy filling of large pots and vases
- Pull-out spray hose with dual selectable jet patterns
- 140° swivel spout for more range
- Also available for low-pressure

## Colours

Available colours: black anthracite rock grey volcano grey white soft white tartufo coffee

SILGRANIT-Look black

- 140° swivel spout for greater reach
- Ø 35 mm tap hole required
- Easy and fast professional mixer tap installation with the BLANCOLock
- With ceramic disk cartridge
- Clear stream aerator
- Spray made of metal
- Nylon-sheathed spray hose
- Hose weight for reliable retraction
- Flexible connector pipes, 700 mm long and 3/8"" nut
- Stabilisation plate to increase the stability of the tap when fitted in stainless steel sinks
- With non-return valve and thus guaranteed against reflux in accordance with EN 1717