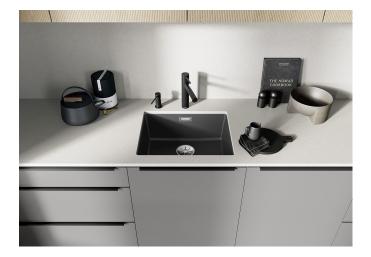

## Product information sheet ALTA-S II

Item no. 527545

## Benefits

- Top-lever mixer tap in slim aesthetic design
- High spout for easy filling of large pots and vases
- Pull-out spray hose with dual selectable jet patterns
- 140° swivel spout for more range
- Also available for low-pressure

- Available in Silgranit colours and metallic surfaces for beautiful combinations with the kitchen sink

## Colours

Available colours: black anthracite rock grey volcano grey white soft white tartufo coffee

SILGRANIT-Look black

- 140° swivel spout for greater reach
- Ø 35 mm tap hole required
- Easy and fast professional mixer tap installation with the BLANCOLock
- With ceramic disk cartridge
- Clear stream aerator
- Spray made of metal
- Nylon-sheathed spray hose
- Hose weight for reliable retraction
- Flexible connector pipes, 700 mm long and 3/8"" nut
- Stabilisation plate to increase the stability of the tap when fitted in stainless steel sinks
- With non-return valve and thus guaranteed against reflux in accordance with EN 1717