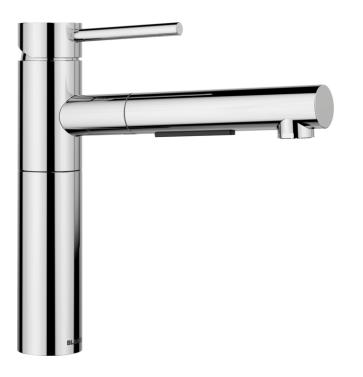

## Product information sheet ALTA-S-F II

Item no. 527557

## Benefits



- Top-lever mixer tap in slim aesthetic design
- For installation in front of a window
- Easy window opening: lift the tap straight up and lay on one side.
- High spout for easy filling of large pots and vases
- Pull-out spray hose with dual selectable jet patterns

## Colours



Available colours: chrome

- 140° swivel spout for greater reach
- Ø 35 mm tap hole required
- Easy and fast professional mixer tap installation with the BLANCOLock
- With ceramic disk cartridge
- Clear stream aerator
- Spray made of metal
- Nylon-sheathed spray hose
- Hose weight for reliable retraction
- Flexible connector pipes, 950 mm long and 3/8"" nut
- Stabilisation plate to increase the stability of the tap when fitted in stainless steel sinks
- With non-return valve and thus guaranteed against reflux in accordance with EN 1717

## Details





Side view