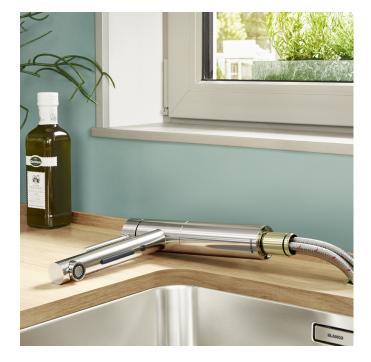

## Benefits

- Top-lever mixer tap in slim aesthetic design
- For installation in front of a window
- Easy window opening: lift the tap straight up and lay on one side.
- High spout for easy filling of large pots and vases
- Pull-out spray hose with dual selectable jet patterns