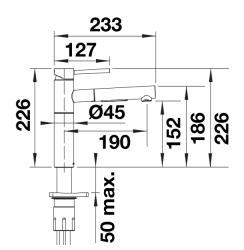

c design
- For installation in front of a window
- Easy window opening: lift the tap straight up and lay on one side.
- High spout for easy filling of large pots and vases
- Pull-out spray hose with dual selectable jet patterns

## Colours



Available colours: chrome

- 140° swivel spout for greater reach
- Ø 35 mm tap hole required
- Easy and fast professional mixer tap installation with the BLANCOLock
- With ceramic disk cartridge
- Clear stream aerator
- Spray made of metal
- Nylon-sheathed spray hose
- Hose weight for reliable retraction
- Flexible connector pipes, 950 mm long and 3/8"" nut
- Stabilisation plate to increase the stability of the tap when fitted in stainless steel sinks
- With non-return valve and thus guaranteed against reflux in accordance with EN 1717

## Details





Side view