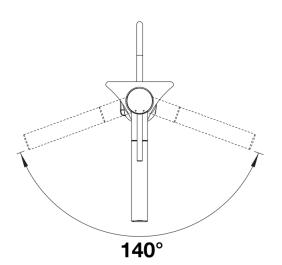

## Colours

Available colours: chrome

- 140° swivel spout for greater reach
- Ø 35 mm tap hole required
- Easy and fast professional mixer tap installation with the BLANCOLock
- With ceramic disk cartridge
- Clear stream aerator
- Spray made of metal
- Nylon-sheathed spray hose
- Hose weight for reliable retraction
- Flexible connector pipes, 950 mm long and 3/8"" nut
- Stabilisation plate to increase the stability of the tap when fitted in stainless steel sinks
- With non-return valve and thus guaranteed against reflux in accordance with EN 1717