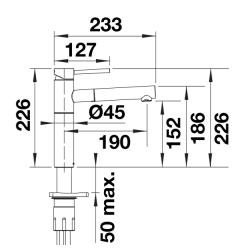

## Product information sheet ALTA-S II

Item no. 527556

Benefits



- Top-lever mixer tap in slim aesthetic design
- High spout for easy filling of large pots and vases
- Pull-out spray hose
- 140° swivel spout for more range

## Colours



Available colours: chrome

- 140° swivel spout for greater reach
- Ø 35 mm tap hole required
- Easy and fast professional mixer tap installation with the BLANCOLock
- With ceramic disk cartridge
- Spray made of metal
- Nylon-sheathed spray hose
- Hose weight for reliable retraction
- Flexible connector pipes, 700 mm long and 3/8"" nut
- Stabilisation plate to increase the stability of the tap when fitted in stainless steel sinks
- With non-return valve and thus guaranteed against reflux in accordance with EN 1717

## Details



Swivel range



Side view