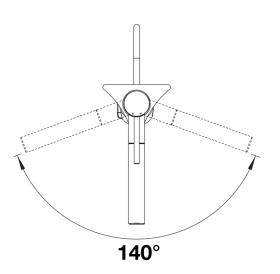

## Product information sheet ALTA-S II

Item no. 527556

Benefits

- Top-lever mixer tap in slim aesthetic design
- High spout for easy filling of large pots and vases
- Pull-out spray hose
- 140° swivel spout for more range

## Colours

Available colours: chrome

- 140° swivel spout for greater reach
- Ø 35 mm tap hole required
- Easy and fast professional mixer tap installation with the BLANCOLock
- With ceramic disk cartridge
- Spray made of metal
- Nylon-sheathed spray hose
- Hose weight for reliable retraction
- Flexible connector pipes, 700 mm long and 3/8"" nut
- Stabilisation plate to increase the stability of the tap when fitted in stainless steel sinks
- With non-return valve and thus guaranteed against reflux in accordance with EN 1717

## Details

Swivel range

Side view