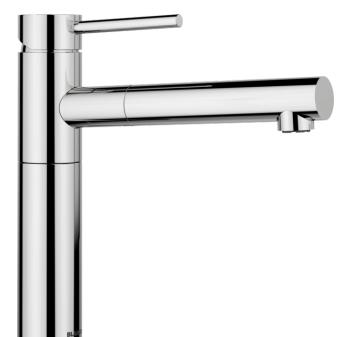

## Product information sheet ALTA-S II

Item no. 527556

Benefits

- Top-lever mixer tap in slim aesthetic design
- High spout for easy filling of large pots and vases
- Pull-out spray hose
- 140° swivel spout for more range

## Colours

Available colours: chrome

- 140° swivel spout for greater reach
- Ø 35 mm tap hole required
- Easy and fast professional mixer tap installation with the BLANCOLock
- With ceramic disk cartridge
- Spray made of metal
- Nylon-sheathed spray hose
- Hose weight for reliable retraction
- Flexible connector pipes, 700 mm long and 3/8"" nut
- Stabilisation plate to increase the stability of the tap when fitted in stainless steel sinks
- With non-return valve and thus guaranteed against reflux in accordance with EN 1717