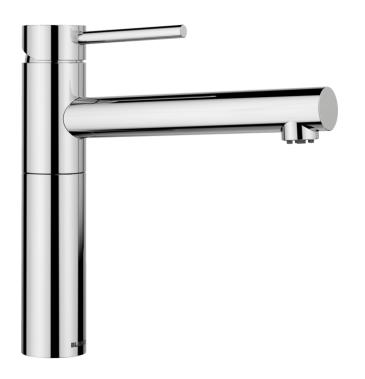

## Product information sheet ALTA II

Item no. 527541

**Benefits** 

- Top-lever mixer tap in slim aesthetic design
  High spout for easy filling of large pots and vases
  360° swivel spout for more range

## Colours

chrome

Available colours:

galvanic chrome