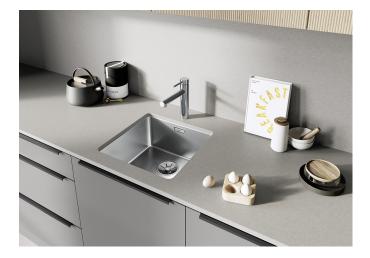

## Product information sheet ALTA II

Item no. 527541

**Benefits** 

- Top-lever mixer tap in slim aesthetic design
  High spout for easy filling of large pots and vases
  360° swivel spout for more range