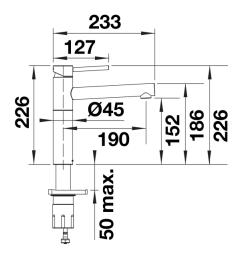

## Product information sheet ALTA II

Item no. 527541

**Benefits** 



- Top-lever mixer tap in slim aesthetic design
  High spout for easy filling of large pots and vases
  360° swivel spout for more range

## Colours



chrome

Available colours:

galvanic chrome

## Scope of supply

- 360° swivel spout for greater reach
- Ø 35 mm tap hole required
- Easy and fast professional mixer tap installation with the BLANCOLock
- With ceramic disk cartridge
- Flexible connector pipes, 700 mm long and 3/8"" nut
- Stabilisation plate to increase the stability of the tap when fitted in stainless steel sinks

## **Details**



Swivel range



Side view