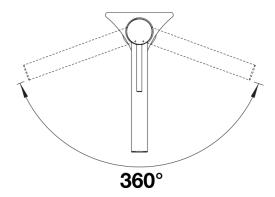

## Scope of supply

- 360° swivel spout for greater reach
- Ø 35 mm tap hole required
- Easy and fast professional mixer tap installation with the BLANCOLock
- With ceramic disk cartridge
- Flexible connector pipes, 700 mm long and 3/8"" nut
- Stabilisation plate to increase the stability of the tap when fitted in stainless steel sinks

## **Details**

Swivel range

Side view