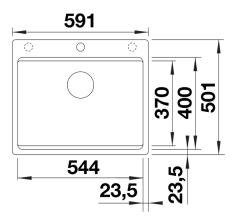

nal level
- Clever system concept with versatile ETAGON rails
- High-quality features with the covered C-overflow and InFino drain system elegantly integrated and easy-care
- Flushmount version

### Colours



Available colours: black anthracite rock grey volcano grey white soft white tartufo coffee

SILGRANIT black

- In the area of the mixer tap, the supporting surface of the sink must be additionally notched on the worktop.<br>In combination with BLANCO Multi Frame a minimum worktop thickness of 20mm is required.<br>Model-related detailed dimensions and drawings can be found with the cut-out information online at www.blanco.com.

Scope of supply

- 2 x ETAGON rails in stainless steel
- waste kit with space-saving pipe
- 3 1/2" InFino basket strainer

234164 - 2 x ETAGON rails

Details



## Top view



Cut-out



## Front view



Side view