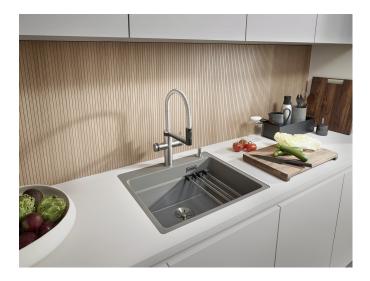

#### Benefits

- Generous staggered bowl with added functionality
- Integrated step creates an additional functional level
- Clever system concept with versatile ETAGON rails
- High-quality features with the covered C-overflow and InFino drain system elegantly integrated and easy-care
- Flushmount version

### Colours

Available colours: black anthracite rock grey volcano grey white soft white tartufo coffee

SILGRANIT black

- In the area of the mixer tap, the supporting surface of the sink must be additionally notched on the worktop.<br>In combination with BLANCO Multi Frame a minimum worktop thickness of 20mm is required.<br>Model-related detailed dimensions and drawings can be found with the cut-out information online at www.blanco.com.

Scope of supply

- 2 x ETAGON rails in stainless steel
- waste kit with space-saving pipe
- 3 1/2" InFino basket strainer

234164 - 2 x ETAGON rails

Details