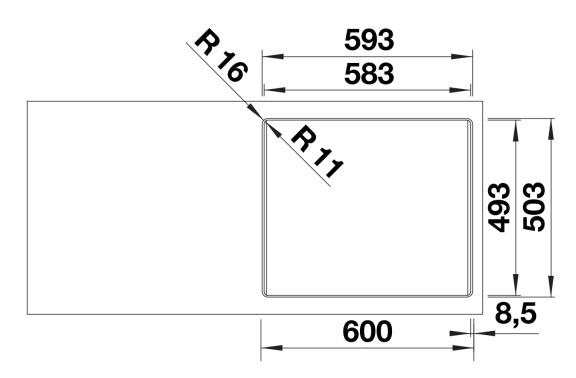

ver system concept with versatile ETAGON rails
- High-quality features with the covered C-overflow and InFino drain system elegantly integrated and easy-care
- Flushmount version

### Colours



Available colours: black anthracite rock grey volcano grey white soft white tartufo coffee

SILGRANIT black

- In the area of the mixer tap, the supporting surface of the sink must be additionally notched on the worktop.<br>In combination with BLANCO Multi Frame a minimum worktop thickness of 20mm is required.<br>Model-related detailed dimensions and drawings can be found with the cut-out information online at www.blanco.com.

Scope of supply

- 2 x ETAGON rails in stainless steel
- waste kit with space-saving pipe
- 3 1/2" InFino basket strainer

234164 - 2 x ETAGON rails

Details



## Top view



Cut-out



## Front view



Side view