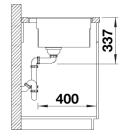

atile ETAGON rails
- High-quality features with the covered C-overflow and InFino drain system elegantly integrated and easy-care
- Flushmount version

### Colours



Available colours: black anthracite rock grey volcano grey white soft white tartufo coffee

SILGRANIT black

- In the area of the mixer tap, the supporting surface of the sink must be additionally notched on the worktop.<br>In combination with BLANCO Multi Frame a minimum worktop thickness of 20mm is required.<br>Model-related detailed dimensions and drawings can be found with the cut-out information online at www.blanco.com.

Scope of supply

- 2 x ETAGON rails in stainless steel
- waste kit with space-saving pipe
- 3 1/2" InFino basket strainer

234164 - 2 x ETAGON rails

Details



## Top view



Cut-out



## Front view



Side view