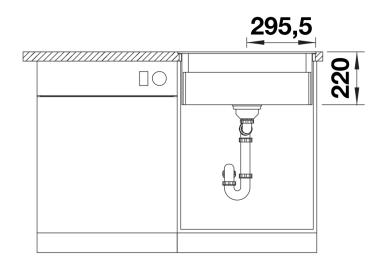

concept with versatile ETAGON rails
- High-quality features with the covered C-overflow and InFino drain system elegantly integrated and easy-care
- Flushmount version

### Colours



Available colours: black anthracite rock grey volcano grey white soft white tartufo coffee

SILGRANIT black

- In the area of the mixer tap, the supporting surface of the sink must be additionally notched on the worktop.<br>In combination with BLANCO Multi Frame a minimum worktop thickness of 20mm is required.<br>Model-related detailed dimensions and drawings can be found with the cut-out information online at www.blanco.com.

Scope of supply

- 2 x ETAGON rails in stainless steel
- waste kit with space-saving pipe
- 3 1/2" InFino basket strainer

234164 - 2 x ETAGON rails

Details



## Top view



Cut-out



## Front view



Side view