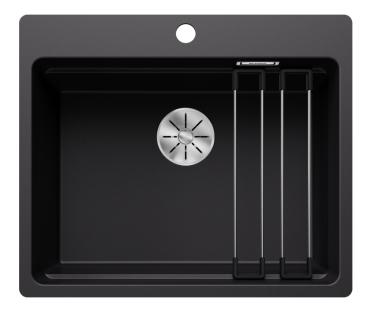

### Colours

Available colours: black anthracite rock grey volcano grey white soft white tartufo coffee

SILGRANIT black

- In the area of the mixer tap, the supporting surface of the sink must be additionally notched on the worktop.<br>In combination with BLANCO Multi Frame a minimum worktop thickness of 20mm is required.<br>Model-related detailed dimensions and drawings can be found with the cut-out information online at www.blanco.com.