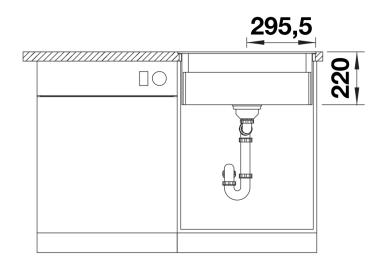

ncept with versatile ETAGON rails
- High-quality features with the covered C-overflow and InFino drain system elegantly integrated and easy-care
- Flushmount version

#### Colours



Available colours: black anthracite rock grey volcano grey white soft white tartufo coffee

SILGRANIT coffee

- In the area of the mixer tap, the supporting surface of the sink must be additionally notched on the worktop.<br>In combination with BLANCO Multi Frame a minimum worktop thickness of 20mm is required.<br>Model-related detailed dimensions and drawings can be found with the cut-out information online at www.blanco.com.

Scope of supply

- 2 x ETAGON rails in stainless steel
- waste kit with space-saving pipe
- 3 1/2" InFino basket strainer

234164 - 2 x ETAGON rails

Details



## Top view



Cut-out



## Front view



Side view