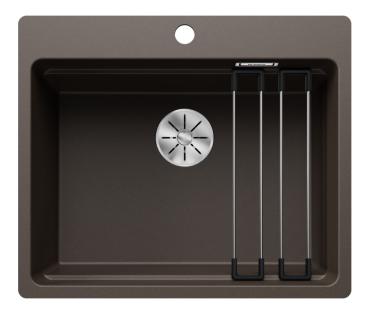

#### Colours

Available colours: black anthracite rock grey volcano grey white soft white tartufo coffee

SILGRANIT coffee

- In the area of the mixer tap, the supporting surface of the sink must be additionally notched on the worktop.<br>In combination with BLANCO Multi Frame a minimum worktop thickness of 20mm is required.<br>Model-related detailed dimensions and drawings can be found with the cut-out information online at www.blanco.com.