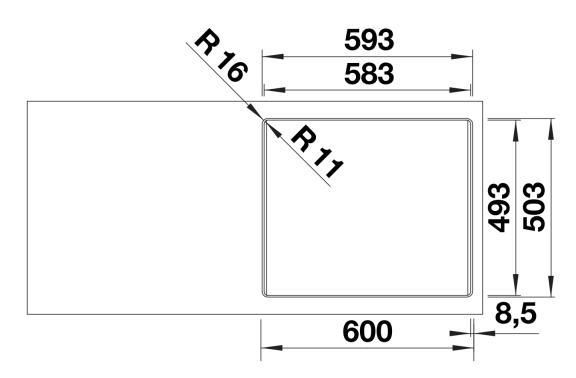

r system concept with versatile ETAGON rails
- High-quality features with the covered C-overflow and InFino drain system elegantly integrated and easy-care
- Flushmount version

#### Colours



Available colours: black anthracite rock grey volcano grey white soft white tartufo coffee

SILGRANIT coffee

- In the area of the mixer tap, the supporting surface of the sink must be additionally notched on the worktop.<br>In combination with BLANCO Multi Frame a minimum worktop thickness of 20mm is required.<br>Model-related detailed dimensions and drawings can be found with the cut-out information online at www.blanco.com.

Scope of supply

- 2 x ETAGON rails in stainless steel
- waste kit with space-saving pipe
- 3 1/2" InFino basket strainer

234164 - 2 x ETAGON rails

Details



## Top view



Cut-out



## Front view



Side view