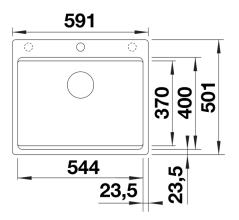

l level
- Clever system concept with versatile ETAGON rails
- High-quality features with the covered C-overflow and InFino drain system elegantly integrated and easy-care
- Flushmount version

#### Colours



Available colours: black anthracite rock grey volcano grey white soft white tartufo coffee

SILGRANIT coffee

- In the area of the mixer tap, the supporting surface of the sink must be additionally notched on the worktop.<br>In combination with BLANCO Multi Frame a minimum worktop thickness of 20mm is required.<br>Model-related detailed dimensions and drawings can be found with the cut-out information online at www.blanco.com.

Scope of supply

- 2 x ETAGON rails in stainless steel
- waste kit with space-saving pipe
- 3 1/2" InFino basket strainer

234164 - 2 x ETAGON rails

Details



## Top view



Cut-out



## Front view



Side view