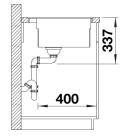

ile ETAGON rails
- High-quality features with the covered C-overflow and InFino drain system elegantly integrated and easy-care
- Flushmount version

#### Colours



Available colours: black anthracite rock grey volcano grey white soft white tartufo coffee

SILGRANIT coffee

- In the area of the mixer tap, the supporting surface of the sink must be additionally notched on the worktop.<br>In combination with BLANCO Multi Frame a minimum worktop thickness of 20mm is required.<br>Model-related detailed dimensions and drawings can be found with the cut-out information online at www.blanco.com.

Scope of supply

- 2 x ETAGON rails in stainless steel
- waste kit with space-saving pipe
- 3 1/2" InFino basket strainer

234164 - 2 x ETAGON rails

Details



## Top view



Cut-out



## Front view



Side view