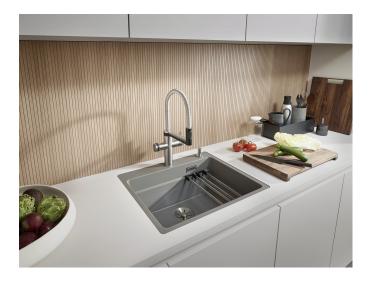

### Benefits

- Generous staggered bowl with added functionality
- Integrated step creates an additional functional level
- Clever system concept with versatile ETAGON rails
- High-quality features with the covered C-overflow and InFino drain system elegantly integrated and easy-care
- Flushmount version

Scope of supply

- 2 x ETAGON rails in stainless steel
- waste kit with space-saving pipe
- 3 1/2" InFino basket strainer

234164 - 2 x ETAGON rails

Details