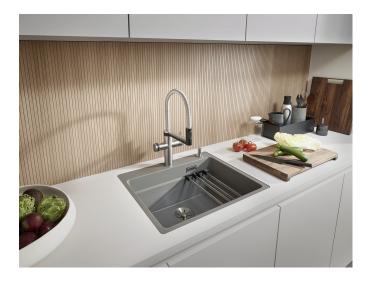

### Benefits

- Generous staggered bowl with added functionality
- Integrated step creates an additional functional level
- Clever system concept with versatile ETAGON rails
- High-quality features with the covered C-overflow and InFino drain system elegantly integrated and easy-care
- Flushmount version

#### Colours

Available colours: black anthracite rock grey volcano grey white soft white tartufo coffee

SILGRANIT tartufo

- In the area of the mixer tap, the supporting surface of the sink must be additionally notched on the worktop.<br>In combination with BLANCO Multi Frame a minimum worktop thickness of 20mm is required.<br>Model-related detailed dimensions and drawings can be found with the cut-out information online at www.blanco.com.