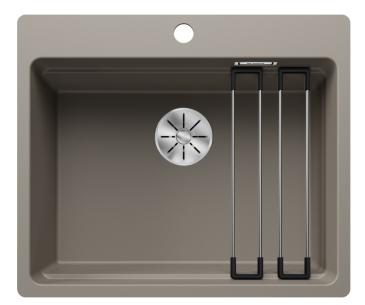

### Benefits

- Generous staggered bowl with added functionality
- Integrated step creates an additional functional level
- Clever system concept with versatile ETAGON rails
- High-quality features with the covered C-overflow and InFino drain system elegantly integrated and easy-care
- Flushmount version

#### Colours

Available colours: black anthracite rock grey volcano grey white soft white tartufo coffee

SILGRANIT tartufo

- In the area of the mixer tap, the supporting surface of the sink must be additionally notched on the worktop.<br>In combination with BLANCO Multi Frame a minimum worktop thickness of 20mm is required.<br>Model-related detailed dimensions and drawings can be found with the cut-out information online at www.blanco.com.

Scope of supply

- 2 x ETAGON rails in stainless steel
- waste kit with space-saving pipe
- 3 1/2" InFino basket strainer

234164 - 2 x ETAGON rails

Details