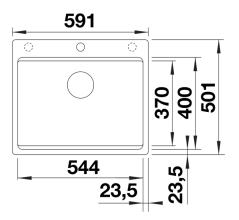

level
- Clever system concept with versatile ETAGON rails
- High-quality features with the covered C-overflow and InFino drain system elegantly integrated and easy-care
- Flushmount version

#### Colours



Available colours: black anthracite rock grey volcano grey white soft white tartufo coffee

SILGRANIT tartufo

- In the area of the mixer tap, the supporting surface of the sink must be additionally notched on the worktop.<br>In combination with BLANCO Multi Frame a minimum worktop thickness of 20mm is required.<br>Model-related detailed dimensions and drawings can be found with the cut-out information online at www.blanco.com.

Scope of supply

- 2 x ETAGON rails in stainless steel
- waste kit with space-saving pipe
- 3 1/2" InFino basket strainer

234164 - 2 x ETAGON rails

Details



## Top view



Cut-out



## Front view



Side view