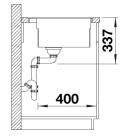

le ETAGON rails
- High-quality features with the covered C-overflow and InFino drain system elegantly integrated and easy-care
- Flushmount version

#### Colours



Available colours: black anthracite rock grey volcano grey white soft white tartufo coffee

SILGRANIT tartufo

- In the area of the mixer tap, the supporting surface of the sink must be additionally notched on the worktop.<br>In combination with BLANCO Multi Frame a minimum worktop thickness of 20mm is required.<br>Model-related detailed dimensions and drawings can be found with the cut-out information online at www.blanco.com.

Scope of supply

- 2 x ETAGON rails in stainless steel
- waste kit with space-saving pipe
- 3 1/2" InFino basket strainer

234164 - 2 x ETAGON rails

Details



## Top view



Cut-out



## Front view



Side view