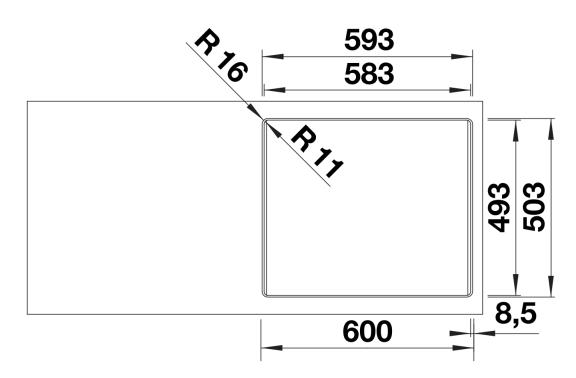

system concept with versatile ETAGON rails
- High-quality features with the covered C-overflow and InFino drain system elegantly integrated and easy-care
- Flushmount version

#### Colours



Available colours: black anthracite rock grey volcano grey white soft white tartufo coffee

SILGRANIT tartufo

- In the area of the mixer tap, the supporting surface of the sink must be additionally notched on the worktop.<br>In combination with BLANCO Multi Frame a minimum worktop thickness of 20mm is required.<br>Model-related detailed dimensions and drawings can be found with the cut-out information online at www.blanco.com.

Scope of supply

- 2 x ETAGON rails in stainless steel
- waste kit with space-saving pipe
- 3 1/2" InFino basket strainer

234164 - 2 x ETAGON rails

Details



## Top view



Cut-out



## Front view



Side view