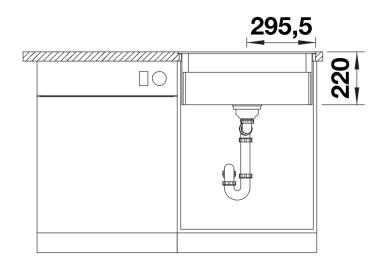

cept with versatile ETAGON rails
- High-quality features with the covered C-overflow and InFino drain system elegantly integrated and easy-care
- Flushmount version

#### Colours



Available colours: black anthracite rock grey volcano grey white soft white tartufo coffee

SILGRANIT tartufo

- In the area of the mixer tap, the supporting surface of the sink must be additionally notched on the worktop.<br>In combination with BLANCO Multi Frame a minimum worktop thickness of 20mm is required.<br>Model-related detailed dimensions and drawings can be found with the cut-out information online at www.blanco.com.

Scope of supply

- 2 x ETAGON rails in stainless steel
- waste kit with space-saving pipe
- 3 1/2" InFino basket strainer

234164 - 2 x ETAGON rails

Details



## Top view



Cut-out



## Front view



Side view