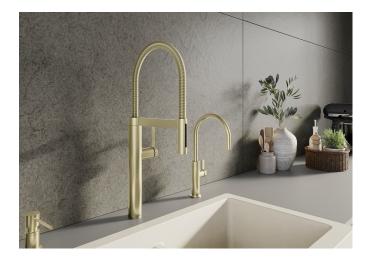

## Product information sheet BLANCOCULINA II

Item no. 527472

**Benefits** 

- Iconic mixer tap combining exquisite design with semipro functionality
- High arch and flexible metallic hose provide optimal range of motion
- Dual spray: easy switch between clear spray and powerful shower for highest functionality
- Comfortable locking of the hose with a hidden magnet holder
- Energy-saving: basic setting of the control lever to cold-start
- Available in a variety of beautiful finishes
- 1.5 GPM (Gallons Per Minute) flow rate

## Colours

PVD PVD steel

Available colours: satin dark steel PVD steel satin gold

- 180° swivel spout for greater reach
- Ø 35 mm tap hole required
- With ceramic disk cartridge
- Easy and fast professional mixer tap installation with the BLANCOLock
- Metal sheathed spray-hose
- Flexible connection pipes with a length of 950mm and  $\frac{3}{8}$  in. nut for particularly easy and secure installation
- Stabilisation plate to increase the stability of the tap when fitted in stainless steel sinks