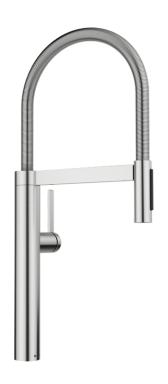

## Product information sheet BLANCOCULINA II

Item no. 527472

**Benefits** 

- Iconic mixer tap combining exquisite design with semipro functionality
- High arch and flexible metallic hose provide optimal range of motion
- Dual spray: easy switch between clear spray and powerful shower for highest functionality
- Comfortable locking of the hose with a hidden magnet holder
- Energy-saving: basic setting of the control lever to cold-start
- Available in a variety of beautiful finishes
- 1.5 GPM (Gallons Per Minute) flow rate

## Colours

PVD PVD steel

Available colours: satin dark steel PVD steel satin gold

- 180° swivel spout for greater reach
- Ø 35 mm tap hole required
- With ceramic disk cartridge
- Easy and fast professional mixer tap installation with the BLANCOLock
- Metal sheathed spray-hose
- Flexible connection pipes with a length of 950mm and  $\frac{3}{8}$  in. nut for particularly easy and secure installation
- Stabilisation plate to increase the stability of the tap when fitted in stainless steel sinks