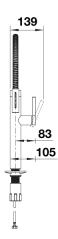

ray and powerful shower for highest functionality
- Comfortable locking of the hose with a hidden magnet holder
- Energy-saving: basic setting of the control lever to cold-start
- Available in a variety of beautiful finishes
- 1.5 GPM (Gallons Per Minute) flow rate

## Colours



PVD PVD steel

Available colours: satin dark steel PVD steel satin gold

- 180° swivel spout for greater reach
- Ø 35 mm tap hole required
- With ceramic disk cartridge
- Easy and fast professional mixer tap installation with the BLANCOLock
- Metal sheathed spray-hose
- Flexible connection pipes with a length of 950mm and  $\frac{3}{8}$  in. nut for particularly easy and secure installation
- Stabilisation plate to increase the stability of the tap when fitted in stainless steel sinks

## Details



Swivel range



Side view hand gear 2D



Side view