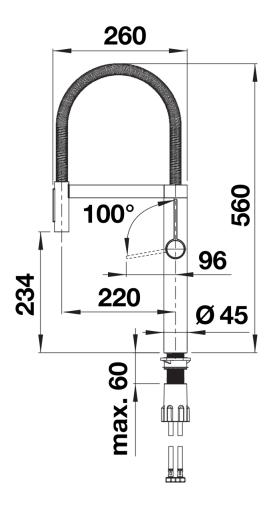

r highest functionality
- Comfortable locking of the hose with a hidden magnet holder
- Energy-saving: basic setting of the control lever to cold-start
- Available in a variety of beautiful finishes
- 1.5 GPM (Gallons Per Minute) flow rate

## Colours



PVD PVD steel

Available colours: satin dark steel PVD steel satin gold

- 180° swivel spout for greater reach
- Ø 35 mm tap hole required
- With ceramic disk cartridge
- Easy and fast professional mixer tap installation with the BLANCOLock
- Metal sheathed spray-hose
- Flexible connection pipes with a length of 950mm and  $\frac{3}{8}$  in. nut for particularly easy and secure installation
- Stabilisation plate to increase the stability of the tap when fitted in stainless steel sinks

## Details



Swivel range



Side view hand gear 2D



Side view