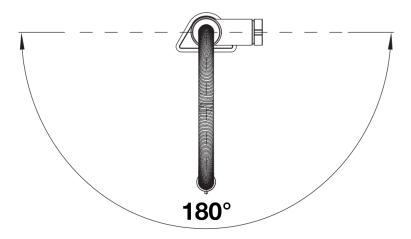

## Colours

PVD PVD steel

Available colours: satin dark steel PVD steel satin gold

- 180° swivel spout for greater reach
- Ø 35 mm tap hole required
- With ceramic disk cartridge
- Easy and fast professional mixer tap installation with the BLANCOLock
- Metal sheathed spray-hose
- Flexible connection pipes with a length of 950mm and  $\frac{3}{8}$  in. nut for particularly easy and secure installation
- Stabilisation plate to increase the stability of the tap when fitted in stainless steel sinks

## Details

Swivel range

Side view hand gear 2D

Side view