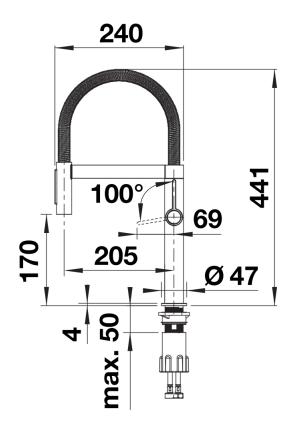

le locking of the hose with a hidden magnet holder
- Ideal in combination with wall cabinets
- Available in a variety of beautiful finishes

## Colours



Available colours: PVD steel satin dark steel

PVD satin dark steel

- 180° swivel spout for greater reach
- Ø 35 mm tap hole required
- With ceramic disk cartridge
- Easy and fast professional mixer tap installation with the BLANCOLock
- Metal sheathed spray-hose

- Flexible connection pipes with a length of 950 mm and 3/6" nut for particularly easy and secure installation

- Stabilisation plate to increase the stability of the tap when fitted in stainless steel sinks
- With non-return valve and thus guaranteed against reflux in accordance with EN 1717
- LGA approved
- DVGW planned

## Details



Swivel range



Side view hand gear 2D