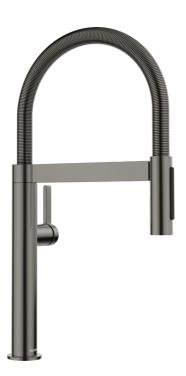

## Product information sheet BLANCOCULINA-S II Mini

Item no. 527469

## Benefits

- Iconic mixer tap combining exquisite design with semipro functionality
- Flexible metallic hose provides optimal range of motion
- Dual spray and integrated flow stop: easy switch

between aerated soft stream and powerful highest spray functionality

## Colours

Available colours: PVD steel satin dark steel

PVD satin dark steel

- 180° swivel spout for greater reach
- Ø 35 mm tap hole required
- With ceramic disk cartridge
- Easy and fast professional mixer tap installation with the BLANCOLock
- Metal sheathed spray-hose