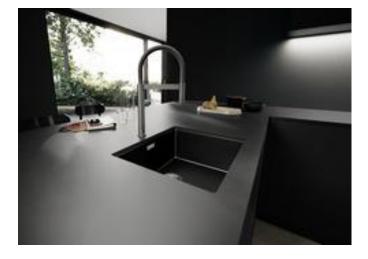

## Benefits

- Iconic mixer tap combining exquisite design with semipro functionality
- Flexible metallic hose provides optimal range of motion
- Dual spray and integrated flow stop: easy switch

between aerated soft stream and powerful highest spray functionality

- Comfortable locking of the hose with a hidden magnet holder
- Ideal in combination with wall cabinets
- Available in a variety of beautiful finishes