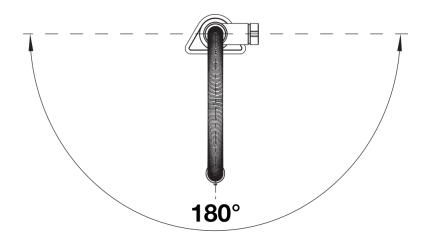

## Colours

Available colours: PVD steel satin dark steel

PVD satin dark steel

- 180° swivel spout for greater reach
- Ø 35 mm tap hole required
- With ceramic disk cartridge
- Easy and fast professional mixer tap installation with the BLANCOLock
- Metal sheathed spray-hose

## Details

Swivel range

Side view hand gear 2D