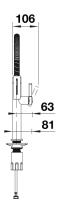

functionality

- Comfortable locking of the hose with a hidden magnet holder
- Ideal in combination with wall cabinets
- Available in a variety of beautiful finishes

## Colours



Available colours: PVD steel satin dark steel

PVD satin dark steel

- 180° swivel spout for greater reach
- Ø 35 mm tap hole required
- With ceramic disk cartridge
- Easy and fast professional mixer tap installation with the BLANCOLock
- Metal sheathed spray-hose

- Flexible connection pipes with a length of 950 mm and 3/6" nut for particularly easy and secure installation

- Stabilisation plate to increase the stability of the tap when fitted in stainless steel sinks
- With non-return valve and thus guaranteed against reflux in accordance with EN 1717
- LGA approved
- DVGW planned

## Details



Swivel range



Side view hand gear 2D