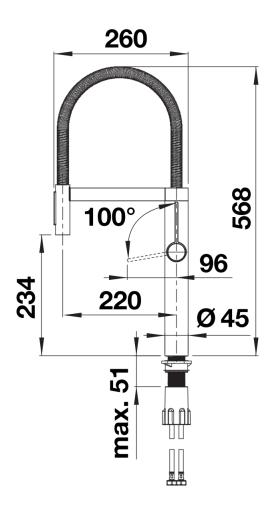

h a hidden magnet holder
- Energy-saving: basic setting of the control lever to cold-start
- Available in a variety of beautiful finishes

## Colours



Available colours: PVD steel satin dark steel satin platinum

PVD satin dark steel

- 180° swivel spout for greater reach
- Ø 35 mm tap hole required
- Easy and fast professional installation with BLANCOLock
- With ceramic disk cartridge
- Clear stream aerator
- Spray made of metal
- Magnetized handspray holder for ease of use
- Metal-sheathed spray hose
- Flexible connector pipes, 950 mm long and 3/3" nut
- Stabilisation plate to increase the stability of the tap when fitted in stainless steel sinks
- With non-return valve and thus guaranteed against reflux in accordance with EN 1717

## Details



Swivel range



Side view hand gear 2D



Side view