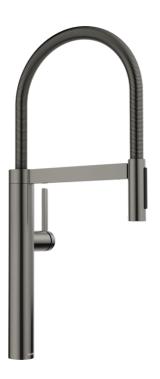

## Product information sheet BLANCOCULINA-S II

Item no. 527465

## Benefits

- Iconic mixer tap combining exquisite design with semipro functionality
- High arch and flexible metallic hose provide optimal range of motion
- Dual spray: easy switch between clear spray and powerful shower for highest functionality
- Comfortable locking of the hose with a hidden magnet holder
- Energy-saving: basic setting of the control lever to cold-start
- Available in a variety of beautiful finishes

## Colours

Available colours: PVD steel satin dark steel satin platinum

PVD satin dark steel

- 180° swivel spout for greater reach
- Ø 35 mm tap hole required
- Easy and fast professional installation with BLANCOLock
- With ceramic disk cartridge
- Clear stream aerator
- Spray made of metal
- Magnetized handspray holder for ease of use
- Metal-sheathed spray hose
- Flexible connector pipes, 950 mm long and 3/3" nut
- Stabilisation plate to increase the stability of the tap when fitted in stainless steel sinks
- With non-return valve and thus guaranteed against reflux in accordance with EN 1717