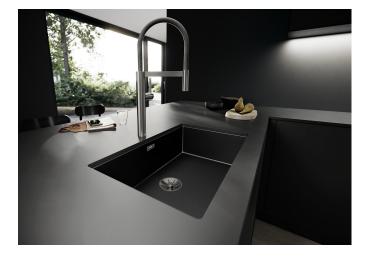

## Product information sheet BLANCOCULINA-S II

Item no. 527465

## Benefits

- Iconic mixer tap combining exquisite design with semipro functionality
- High arch and flexible metallic hose provide optimal range of motion
- Dual spray: easy switch between clear spray and powerful shower for highest functionality
- Comfortable locking of the hose with a hidden magnet holder
- Energy-saving: basic setting of the control lever to cold-start
- Available in a variety of beautiful finishes