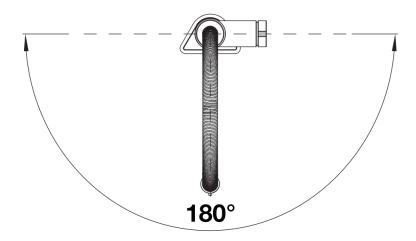

## Colours

Available colours: PVD steel satin dark steel satin platinum

PVD satin dark steel

- 180° swivel spout for greater reach
- Ø 35 mm tap hole required
- Easy and fast professional installation with BLANCOLock
- With ceramic disk cartridge
- Clear stream aerator
- Spray made of metal
- Magnetized handspray holder for ease of use
- Metal-sheathed spray hose
- Flexible connector pipes, 950 mm long and 3/3" nut
- Stabilisation plate to increase the stability of the tap when fitted in stainless steel sinks
- With non-return valve and thus guaranteed against reflux in accordance with EN 1717

## Details

Swivel range

Side view hand gear 2D

Side view