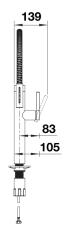

le locking of the hose with a hidden magnet holder
- Energy-saving: basic setting of the control lever to cold-start
- Available in a variety of beautiful finishes

## Colours



Available colours: PVD steel satin dark steel satin platinum

PVD satin dark steel

- 180° swivel spout for greater reach
- Ø 35 mm tap hole required
- Easy and fast professional installation with BLANCOLock
- With ceramic disk cartridge
- Clear stream aerator
- Spray made of metal
- Magnetized handspray holder for ease of use
- Metal-sheathed spray hose
- Flexible connector pipes, 950 mm long and 3/3" nut
- Stabilisation plate to increase the stability of the tap when fitted in stainless steel sinks
- With non-return valve and thus guaranteed against reflux in accordance with EN 1717

## Details



Swivel range



Side view hand gear 2D



Side view