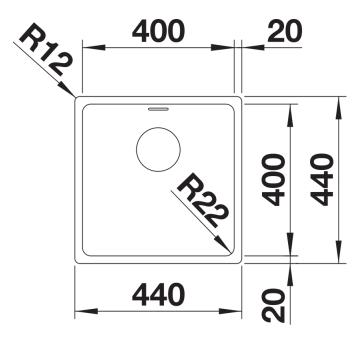

its** 



- Unique composition of optical and functional elements
- The harmonious interplay between the radii and surface design creates a modern appeal
- High quality features consisting of a covered Coverflow and InFino drain system – gracefully integrated and easy-care
- Large bowl capacity and fully utilisable base
- Elegant IF flat-rim for flushmount and for installation from above
- Optional premium accessories are available

## Planning information

- Note: Installing a kitchen mixer tap, drain remote control or soap dispenser in laminate worktops requires a flexible sealing tape.
- Please order drain connections for combinations of two individual bowls separately.

## Scope of supply

- waste kit with space-saving pipe
- 3 1/2" InFino basket strainer
- fixing kit

## **Details**





Cut-out



Front view



Side view