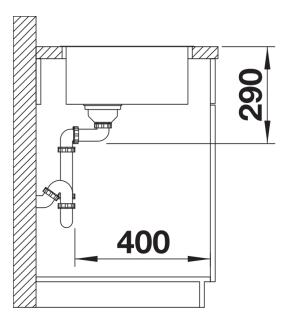

## Planning information

- Note: Installing a kitchen mixer tap, drain remote control or soap dispenser in laminate worktops requires a flexible sealing tape.
- Please order drain connections for combinations of two individual bowls separately.

## **Details**

Cut-out

Front view

Side view