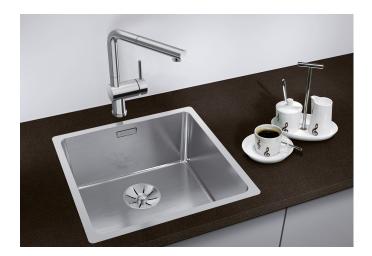

## Product information sheet ANDANO 400-IF

Item no. 522957

**Benefits** 

- Unique composition of optical and functional elements
- The harmonious interplay between the radii and surface design creates a modern appeal
- High quality features consisting of a covered Coverflow and InFino drain system – gracefully integrated and easy-care
- Large bowl capacity and fully utilisable base
- Elegant IF flat-rim for flushmount and for installation from above
- Optional premium accessories are available