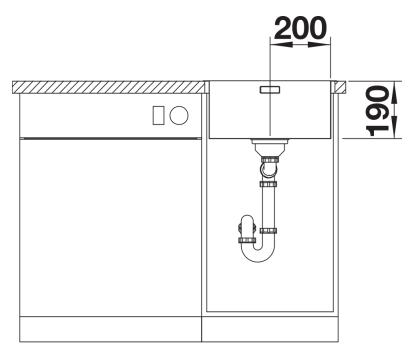

nique composition of optical and functional elements
- The harmonious interplay between the radii and surface design creates a modern appeal
- High quality features consisting of a covered Coverflow and InFino drain system – gracefully integrated and easy-care
- Large bowl capacity and fully utilisable base
- Elegant IF flat-rim for flushmount and for installation from above
- Optional premium accessories are available

## Planning information

- Note: Installing a kitchen mixer tap, drain remote control or soap dispenser in laminate worktops requires a flexible sealing tape.
- Please order drain connections for combinations of two individual bowls separately.

## Scope of supply

- waste kit with space-saving pipe
- 3 1/2" InFino basket strainer
- fixing kit

## **Details**





Cut-out



Front view



Side view