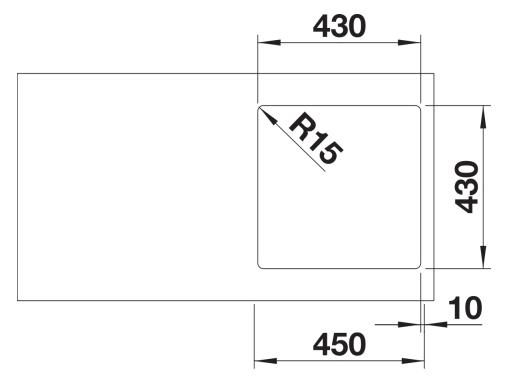

s** 



- Unique composition of optical and functional elements
- The harmonious interplay between the radii and surface design creates a modern appeal
- High quality features consisting of a covered Coverflow and InFino drain system – gracefully integrated and easy-care
- Large bowl capacity and fully utilisable base
- Elegant IF flat-rim for flushmount and for installation from above
- Optional premium accessories are available

## Planning information

- Note: Installing a kitchen mixer tap, drain remote control or soap dispenser in laminate worktops requires a flexible sealing tape.
- Please order drain connections for combinations of two individual bowls separately.

## Scope of supply

- waste kit with space-saving pipe
- 3 1/2" InFino basket strainer
- fixing kit

## **Details**





Cut-out



Front view



Side view