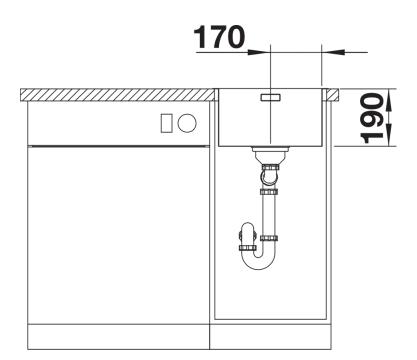

Scope of supply

- waste kit with space-saving pipe
- 3 1/2" InFino basket strainer

- fixing kit

Details

Cut-out

Front view