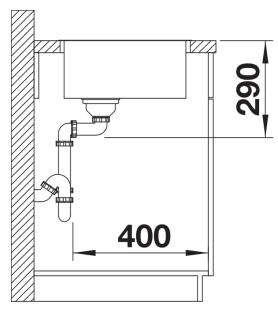

Scope of supply

- waste kit with space-saving pipe
- 3 1/2" InFino basket strainer

- fixing kit

Details

Cut-out

Front view