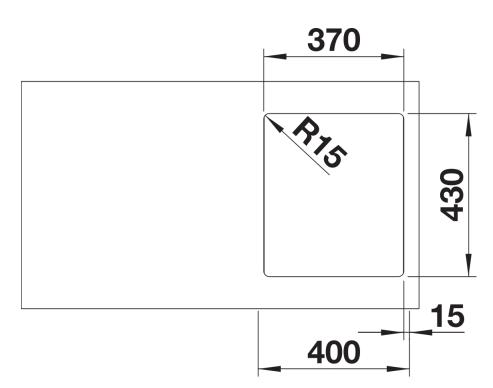

Scope of supply

- waste kit with space-saving pipe
- 3 1/2" InFino basket strainer

- fixing kit

Details

Cut-out

Front view