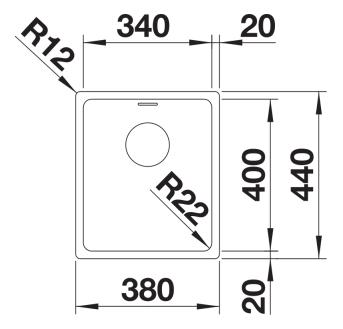

Scope of supply

- waste kit with space-saving pipe
- 3 1/2" InFino basket strainer

- fixing kit

Details

Cut-out

Front view