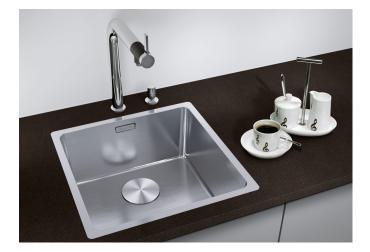

## Product information sheet ANDANO 340-IF

Item no. 522953

## Benefits

- Unique composition of optical and functional elements
- The harmonious interplay between the radii and
- surface design creates a modern appeal
- High quality features consisting of a covered Coverflow and InFino drain system – gracefully integrated and easy-care
- Large bowl capacity and fully utilisable base
- Elegant IF flat-rim for flushmount and for installation from above
- Optional premium accessories are available