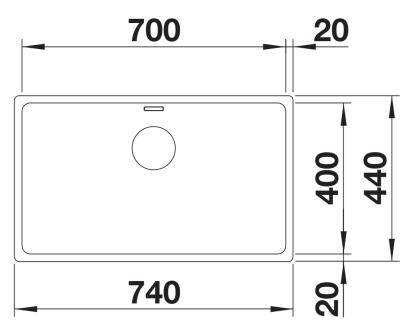

Scope of supply

- waste kit with space-saving pipe
- 3 1/2" InFino basket strainer
- fixing kit

Details

Top view

Cut-out

Front view