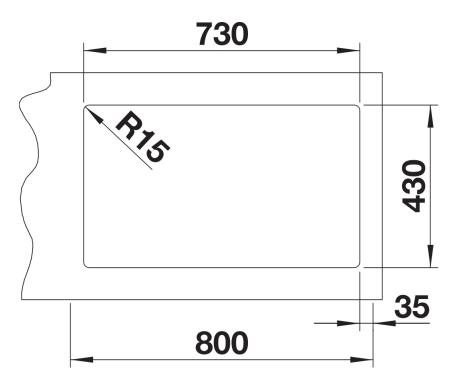

Scope of supply

- waste kit with space-saving pipe
- 3 1/2" InFino basket strainer
- fixing kit

Details

Top view

Cut-out

Front view