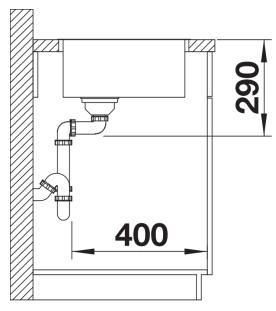

Scope of supply

- waste kit with space-saving pipe
- 3 1/2" InFino basket strainer
- fixing kit

Details

Top view

Cut-out

Front view