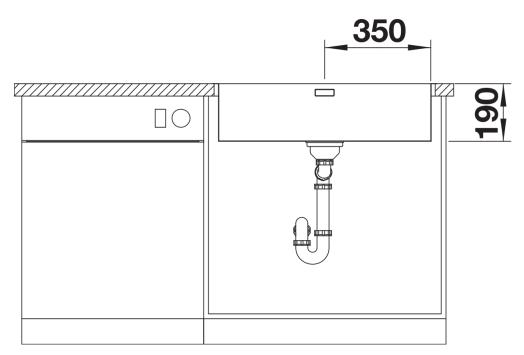

Scope of supply

- waste kit with space-saving pipe
- 3 1/2" InFino basket strainer
- fixing kit

Details

Top view

Cut-out

Front view