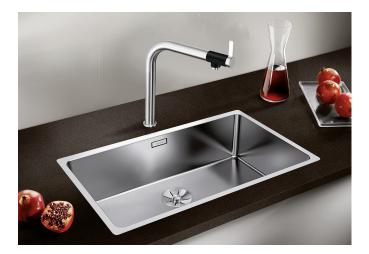

## Product information sheet ANDANO 700-IF

Item no. 522969

## Benefits

- Unique composition of optical and functional elements
- The harmonious interplay between the radii and surface design creates a modern appeal
- surface design creates a modern appeal
- High quality features consisting of a covered Coverflow and InFino drain system – gracefully integrated and easy-care
- Large bowl capacity and fully utilisable base
- Elegant IF flat-rim for flushmount and for installation from above
- Optional premium accessories are available