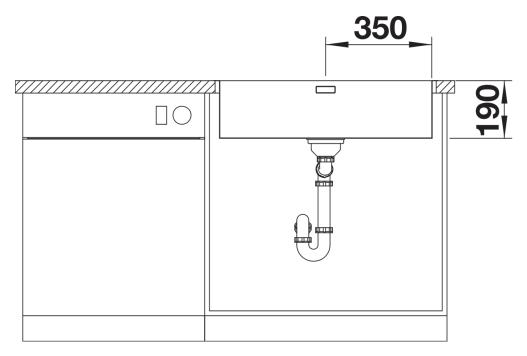

n of optical and functional elements
- The harmonious interplay between the radii and surface design creates a modern appeal
- High quality features consisting of a covered Coverflow and InFino drain system – gracefully integrated and easy-care
- Large bowl capacity and fully utilisable base
- Elegant IF flat-rim for flushmount and for installation from above
- Optional premium accessories are available

## Planning information

- Note: Installing a kitchen mixer tap, drain remote control or soap dispenser in laminate worktops requires a flexible sealing tape.<br/>
- br>Please order drain connections for combinations of two individual bowls separately.

## Scope of supply

- waste kit with space-saving pipe
- 3 ½" InFino basket strainer
- fixing kit

## **Details**



Top view



Cut-out



Front view



Side view