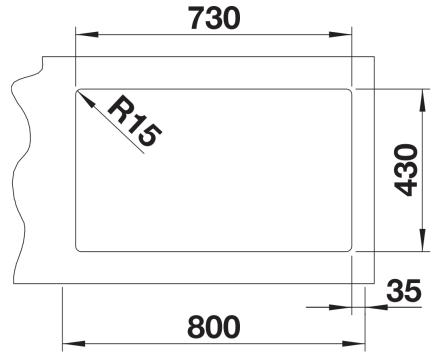

composition of optical and functional elements
- The harmonious interplay between the radii and surface design creates a modern appeal
- High quality features consisting of a covered Coverflow and InFino drain system – gracefully integrated and easy-care
- Large bowl capacity and fully utilisable base
- Elegant IF flat-rim for flushmount and for installation from above
- Optional premium accessories are available

## Planning information

- Note: Installing a kitchen mixer tap, drain remote control or soap dispenser in laminate worktops requires a flexible sealing tape.<br/>
- br>Please order drain connections for combinations of two individual bowls separately.

## Scope of supply

- waste kit with space-saving pipe
- 3 ½" InFino basket strainer
- fixing kit

## **Details**



Top view



Cut-out



Front view



Side view