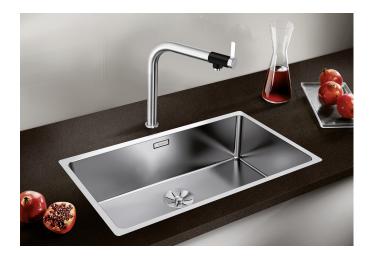

## Product information sheet ANDANO 700-IF

Item no. 522969

**Benefits** 

- Unique composition of optical and functional elements
- The harmonious interplay between the radii and surface design creates a modern appeal
- High quality features consisting of a covered Coverflow and InFino drain system – gracefully integrated and easy-care
- Large bowl capacity and fully utilisable base
- Elegant IF flat-rim for flushmount and for installation from above
- Optional premium accessories are available