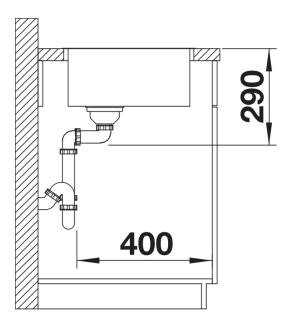

nd functional elements
- The harmonious interplay between the radii and surface design creates a modern appeal
- High quality features consisting of a covered Coverflow and InFino drain system – gracefully integrated and easy-care
- Large bowl capacity and fully utilisable base
- Elegant IF flat-rim for flushmount and for installation from above
- Optional premium accessories are available

## Planning information

- Note: Installing a kitchen mixer tap, drain remote control or soap dispenser in laminate worktops requires a flexible sealing tape.<br/>
- br>Please order drain connections for combinations of two individual bowls separately.

## Scope of supply

- waste kit with space-saving pipe
- 3 ½" InFino basket strainer
- fixing kit

## **Details**



Top view



Cut-out



Front view



Side view