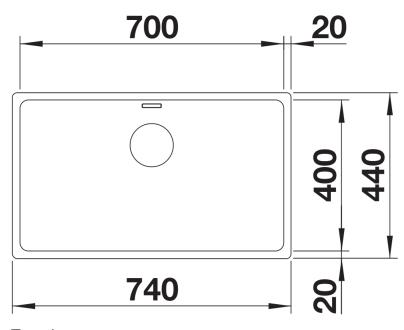

- Unique composition of optical and functional elements
- The harmonious interplay between the radii and surface design creates a modern appeal
- High quality features consisting of a covered Coverflow and InFino drain system – gracefully integrated and easy-care
- Large bowl capacity and fully utilisable base
- Elegant IF flat-rim for flushmount and for installation from above
- Optional premium accessories are available

## Planning information

- Note: Installing a kitchen mixer tap, drain remote control or soap dispenser in laminate worktops requires a flexible sealing tape.<br/>
- br>Please order drain connections for combinations of two individual bowls separately.

## Scope of supply

- waste kit with space-saving pipe
- 3 ½" InFino basket strainer
- fixing kit

## **Details**



Top view



Cut-out



Front view



Side view