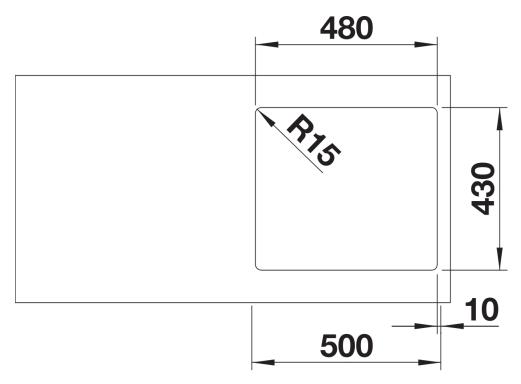

Unique composition of optical and functional elements
- The harmonious interplay between the radii and surface design creates a modern appeal
- High quality features consisting of a covered Coverflow and InFino drain system – gracefully integrated and easy-care
- Large bowl capacity and fully utilisable base
- Elegant IF flat-rim for flushmount and for installation from above
- Optional premium accessories are available

## Planning information

- Note: Installing a kitchen mixer tap, drain remote control or soap dispenser in laminate worktops requires a flexible sealing tape.
- Please order drain connections for combinations of two individual bowls separately.

## Scope of supply

- waste kit with space-saving pipe
- 3 1/2" InFino basket strainer
- fixing kit

## **Details**



Top view



Cut-out



Front view



Side view