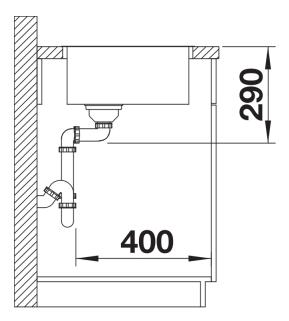

## Scope of supply

- waste kit with space-saving pipe
- 3 1/2" InFino basket strainer
- fixing kit

## **Details**

Top view

Cut-out

Front view

Side view