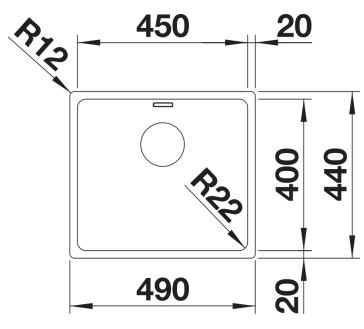

its** 



- Unique composition of optical and functional elements
- The harmonious interplay between the radii and surface design creates a modern appeal
- High quality features consisting of a covered Coverflow and InFino drain system – gracefully integrated and easy-care
- Large bowl capacity and fully utilisable base
- Elegant IF flat-rim for flushmount and for installation from above
- Optional premium accessories are available

## Planning information

- Note: Installing a kitchen mixer tap, drain remote control or soap dispenser in laminate worktops requires a flexible sealing tape.
- Please order drain connections for combinations of two individual bowls separately.

## Scope of supply

- waste kit with space-saving pipe
- 3 1/2" InFino basket strainer
- fixing kit

## **Details**



Top view



Cut-out



Front view



Side view