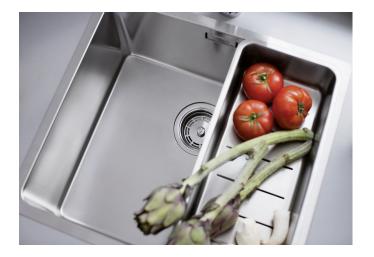

## Product information sheet ANDANO 450-IF

Item no. 522961

**Benefits** 

- Unique composition of optical and functional elements
- The harmonious interplay between the radii and surface design creates a modern appeal
- High quality features consisting of a covered Coverflow and InFino drain system – gracefully integrated and easy-care
- Large bowl capacity and fully utilisable base
- Elegant IF flat-rim for flushmount and for installation from above
- Optional premium accessories are available

## Scope of supply

- waste kit with space-saving pipe
- 3 1/2" InFino basket strainer
- fixing kit