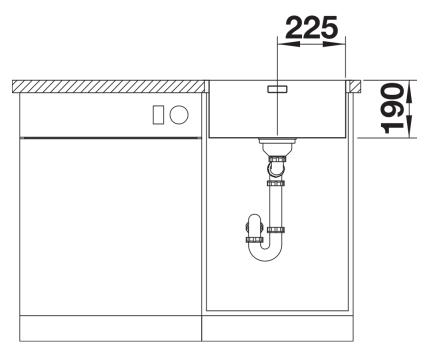

osition of optical and functional elements
- The harmonious interplay between the radii and surface design creates a modern appeal
- High quality features consisting of a covered Coverflow and InFino drain system – gracefully integrated and easy-care
- Large bowl capacity and fully utilisable base
- Elegant IF flat-rim for flushmount and for installation from above
- Optional premium accessories are available

## Planning information

- Note: Installing a kitchen mixer tap, drain remote control or soap dispenser in laminate worktops requires a flexible sealing tape.
- Please order drain connections for combinations of two individual bowls separately.

## Scope of supply

- waste kit with space-saving pipe
- 3 1/2" InFino basket strainer
- fixing kit

## **Details**



Top view



Cut-out



Front view



Side view