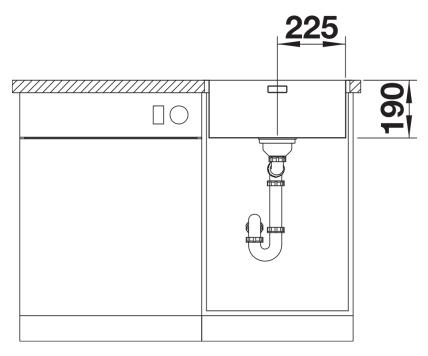

of optical and functional elements
- The harmonious interplay between the radii and surface design creates a modern appeal
- High quality features consisting of a covered Coverflow and InFino drain system – gracefully integrated and easy-care
- Large bowl capacity and fully utilisable base
- Elegant IF flat-rim for flushmount and for installation from above
- Optional premium accessories are available

## Planning information

- Note: Installing a kitchen mixer tap, drain remote control or soap dispenser in laminate worktops requires a flexible sealing tape.<br/>
- br>Please order drain connections for combinations of two individual bowls separately.

## Scope of supply

- waste kit with space-saving pipe
- 3 1/2" InFino basket strainer
- fixing kit

## **Details**



Top view



Cut-out



Front view



Side view