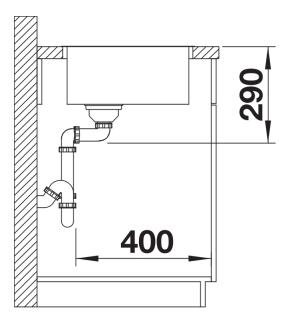

functional elements
- The harmonious interplay between the radii and surface design creates a modern appeal
- High quality features consisting of a covered Coverflow and InFino drain system – gracefully integrated and easy-care
- Large bowl capacity and fully utilisable base
- Elegant IF flat-rim for flushmount and for installation from above
- Optional premium accessories are available

## Planning information

- Note: Installing a kitchen mixer tap, drain remote control or soap dispenser in laminate worktops requires a flexible sealing tape.<br/>
- br>Please order drain connections for combinations of two individual bowls separately.

## Scope of supply

- waste kit with space-saving pipe
- 3 1/2" InFino basket strainer
- fixing kit

## **Details**



Top view



Cut-out



Front view



Side view