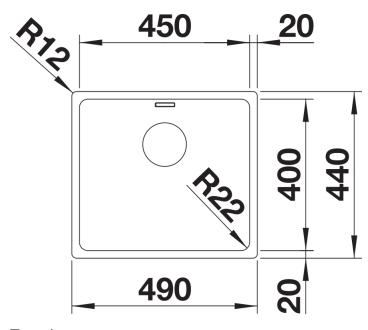

- Unique composition of optical and functional elements
- The harmonious interplay between the radii and surface design creates a modern appeal
- High quality features consisting of a covered Coverflow and InFino drain system – gracefully integrated and easy-care
- Large bowl capacity and fully utilisable base
- Elegant IF flat-rim for flushmount and for installation from above
- Optional premium accessories are available

## Planning information

- Note: Installing a kitchen mixer tap, drain remote control or soap dispenser in laminate worktops requires a flexible sealing tape.<br/>
- br>Please order drain connections for combinations of two individual bowls separately.

## Scope of supply

- waste kit with space-saving pipe
- 3 1/2" InFino basket strainer
- fixing kit

## **Details**



Top view



Cut-out



Front view



Side view