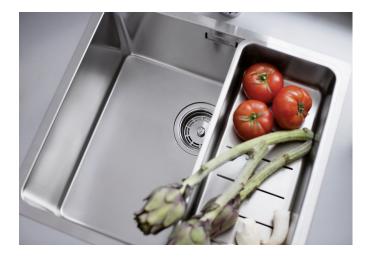

## Product information sheet ANDANO 450-IF

Item no. 522961

**Benefits** 

- Unique composition of optical and functional elements
- The harmonious interplay between the radii and surface design creates a modern appeal
- High quality features consisting of a covered Coverflow and InFino drain system – gracefully integrated and easy-care
- Large bowl capacity and fully utilisable base
- Elegant IF flat-rim for flushmount and for installation from above
- Optional premium accessories are available