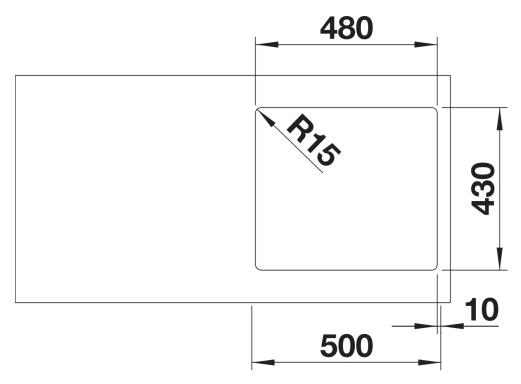

omposition of optical and functional elements
- The harmonious interplay between the radii and surface design creates a modern appeal
- High quality features consisting of a covered Coverflow and InFino drain system – gracefully integrated and easy-care
- Large bowl capacity and fully utilisable base
- Elegant IF flat-rim for flushmount and for installation from above
- Optional premium accessories are available

## Planning information

- Note: Installing a kitchen mixer tap, drain remote control or soap dispenser in laminate worktops requires a flexible sealing tape.<br/>
- br>Please order drain connections for combinations of two individual bowls separately.

## Scope of supply

- waste kit with space-saving pipe
- 3 1/2" InFino basket strainer
- fixing kit

## **Details**



Top view



Cut-out



Front view



Side view