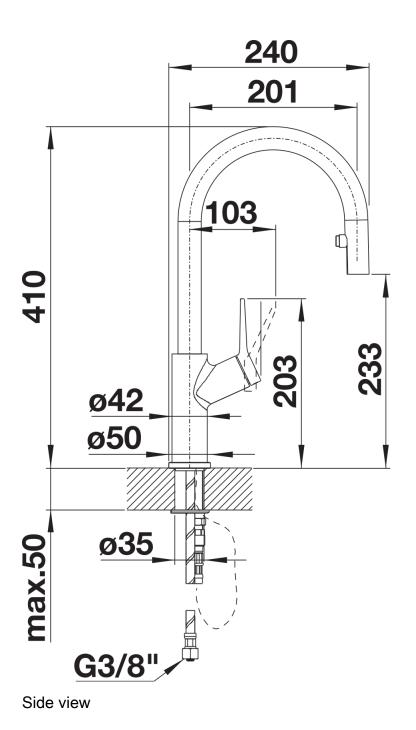

IT sink units and bowls

## Colours



Available colours: black/chrome anthracite/chrome rock grey/chrome volcano grey/chrome white/chrome soft white/chrome tartufo/chrome

SILGRANIT Look dual finish anthracite/chrome

- 190° swivel spout for greater reach
- Ø 35 mm tap hole required
- With ceramic disk cartridge
- Patented jet regulator for markedly reduced scaling
- Spray made of plastic
- Hidden spray with change-over button on the back
- Nylon-sheathed spray hose
- Hose weight for reliable retraction
- Flexible connector pipes, 500 mm long and 3/3" nut
- Stabilisation plate to increase the stability of the tap when fitted in stainless steel sinks
- With non-return valve and thus guaranteed against reflux in accordance with EN 1717

## Details



Swivel range



Side view hand gear 2D