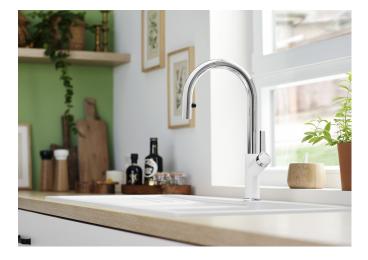

## Product information sheet CARENA-S Vario

Item no. 521358

## Benefits

- Modern premium mixer tap
- Covered pull-out dual-spray hose with change-over function
- High arched outlet for easy filling of pots and vases
- High positioned, ergonomic control lever

- Bi-Color - the perfect colour match for SILGRANIT sink units and bowls

## Colours

Available colours: black/chrome anthracite/chrome rock grey/chrome volcano grey/chrome white/chrome soft white/chrome tartufo/chrome

SILGRANIT Look dual finish anthracite/chrome

- 190° swivel spout for greater reach
- Ø 35 mm tap hole required
- With ceramic disk cartridge
- Patented jet regulator for markedly reduced scaling
- Spray made of plastic
- Hidden spray with change-over button on the back
- Nylon-sheathed spray hose
- Hose weight for reliable retraction
- Flexible connector pipes, 500 mm long and 3/3" nut
- Stabilisation plate to increase the stability of the tap when fitted in stainless steel sinks
- With non-return valve and thus guaranteed against reflux in accordance with EN 1717