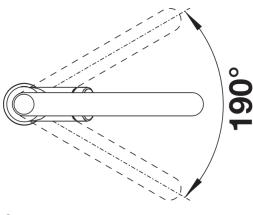

## Details

Swivel range

Side view hand gear 2D

## Colours

Available colours: black/chrome anthracite/chrome rock grey/chrome volcano grey/chrome white/chrome soft white/chrome tartufo/chrome

SILGRANIT Look dual finish anthracite/chrome

- 190° swivel spout for greater reach
- Ø 35 mm tap hole required
- With ceramic disk cartridge
- Patented jet regulator for markedly reduced scaling
- Spray made of plastic
- Hidden spray with change-over button on the back
- Nylon-sheathed spray hose
- Hose weight for reliable retraction
- Flexible connector pipes, 500 mm long and 3/3" nut
- Stabilisation plate to increase the stability of the tap when fitted in stainless steel sinks
- With non-return valve and thus guaranteed against reflux in accordance with EN 1717