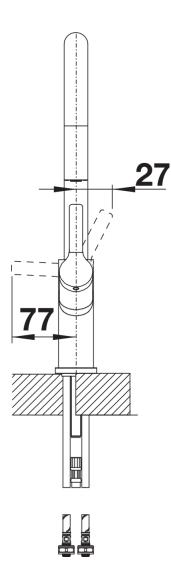

t colour match for SILGRANIT sink units and bowls

## Colours



Available colours: black/chrome anthracite/chrome rock grey/chrome volcano grey/chrome white/chrome soft white/chrome tartufo/chrome

SILGRANIT Look dual finish anthracite/chrome

- 190° swivel spout for greater reach
- Ø 35 mm tap hole required
- With ceramic disk cartridge
- Patented jet regulator for markedly reduced scaling
- Spray made of plastic
- Hidden spray with change-over button on the back
- Nylon-sheathed spray hose
- Hose weight for reliable retraction
- Flexible connector pipes, 500 mm long and 3/3" nut
- Stabilisation plate to increase the stability of the tap when fitted in stainless steel sinks
- With non-return valve and thus guaranteed against reflux in accordance with EN 1717

## Details



Swivel range



Side view hand gear 2D