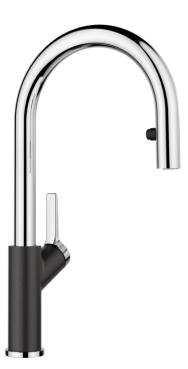

## Product information sheet CARENA-S Vario

Item no. 521358

## Benefits

- Modern premium mixer tap
- Covered pull-out dual-spray hose with change-over function
- High arched outlet for easy filling of pots and vases
- High positioned, ergonomic control lever

- Bi-Color - the perfect colour match for SILGRANIT sink units and bowls

## Colours

Available colours: black/chrome anthracite/chrome rock grey/chrome volcano grey/chrome white/chrome soft white/chrome tartufo/chrome

SILGRANIT Look dual finish anthracite/chrome

- 190° swivel spout for greater reach
- Ø 35 mm tap hole required
- With ceramic disk cartridge
- Patented jet regulator for markedly reduced scaling
- Spray made of plastic
- Hidden spray with change-over button on the back
- Nylon-sheathed spray hose
- Hose weight for reliable retraction
- Flexible connector pipes, 500 mm long and 3/3" nut
- Stabilisation plate to increase the stability of the tap when fitted in stainless steel sinks
- With non-return valve and thus guaranteed against reflux in accordance with EN 1717