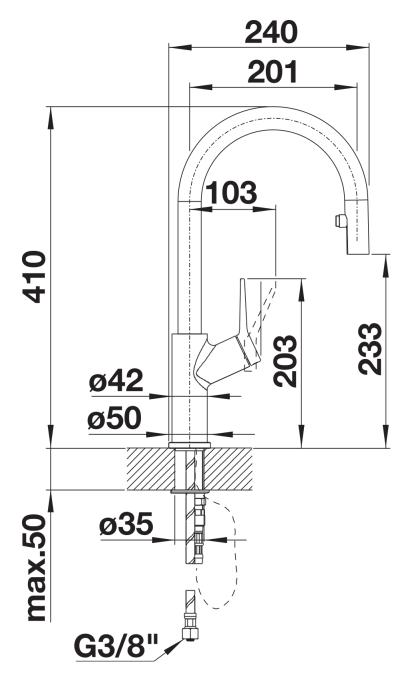

IT sink units and bowls

## Colours



SILGRANIT Look dual finish white/chrome

Available colours:

black/chrome anthracite/chrome rock grey/chrome volcano grey/chrome white/chrome soft white/chrome tartufo/chrome

- 190° swivel spout for greater reach
- Ø 35 mm tap hole required
- With ceramic disk cartridge
- Patented jet regulator for markedly reduced scaling
- Spray made of plastic
- Hidden spray with change-over button on the back
- Nylon-sheathed spray hose
- Hose weight for reliable retraction
- Flexible connector pipes, 500 mm long and 3/4" nut
- Stabilisation plate to increase the stability of the tap when fitted in stainless steel sinks
- With non-return valve and thus guaranteed against reflux in accordance with EN 1717

## **Details**



Swivel range



Side view hand gear 2D



Side view