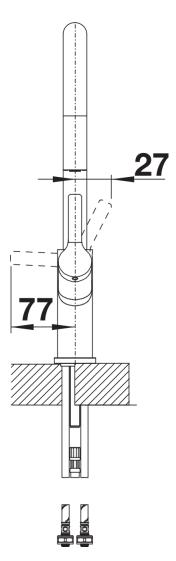

t colour match for SILGRANIT sink units and bowls

## Colours



SILGRANIT Look dual finish white/chrome

Available colours:

black/chrome anthracite/chrome rock grey/chrome volcano grey/chrome white/chrome soft white/chrome tartufo/chrome

- 190° swivel spout for greater reach
- Ø 35 mm tap hole required
- With ceramic disk cartridge
- Patented jet regulator for markedly reduced scaling
- Spray made of plastic
- Hidden spray with change-over button on the back
- Nylon-sheathed spray hose
- Hose weight for reliable retraction
- Flexible connector pipes, 500 mm long and 3/4" nut
- Stabilisation plate to increase the stability of the tap when fitted in stainless steel sinks
- With non-return valve and thus guaranteed against reflux in accordance with EN 1717

## **Details**



Swivel range



Side view hand gear 2D



Side view