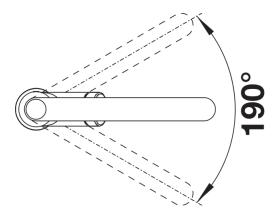

## **Details**

Swivel range

Side view hand gear 2D

Side view

## Colours

SILGRANIT Look dual finish white/chrome

Available colours:

black/chrome anthracite/chrome rock grey/chrome volcano grey/chrome white/chrome soft white/chrome tartufo/chrome

- 190° swivel spout for greater reach
- Ø 35 mm tap hole required
- With ceramic disk cartridge
- Patented jet regulator for markedly reduced scaling
- Spray made of plastic
- Hidden spray with change-over button on the back
- Nylon-sheathed spray hose
- Hose weight for reliable retraction
- Flexible connector pipes, 500 mm long and 3/4" nut
- Stabilisation plate to increase the stability of the tap when fitted in stainless steel sinks
- With non-return valve and thus guaranteed against reflux in accordance with EN 1717