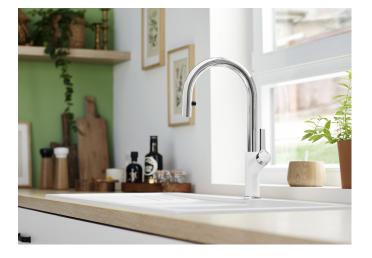

## Product information sheet CARENA-S Vario

Item no. 521368

**Benefits** 

- Modern premium mixer tap
- Covered pull-out dual-spray hose with change-over function
- High arched outlet for easy filling of pots and vases
- High positioned, ergonomic control lever
- Bi-Color the perfect colour match for SILGRANIT sink units and bowls