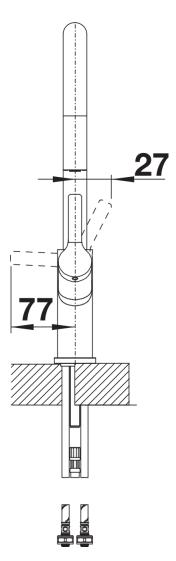

colour match for SILGRANIT sink units and bowls

## Colours



SILGRANIT Look dual finish tartufo/chrome

Available colours:

black/chrome anthracite/chrome rock grey/chrome volcano grey/chrome white/chrome soft white/chrome tartufo/chrome

- 190° swivel spout for greater reach
- Ø 35 mm tap hole required
- With ceramic disk cartridge
- Patented jet regulator for markedly reduced scaling
- Spray made of plastic
- Hidden spray with change-over button on the back
- Nylon-sheathed spray hose
- Hose weight for reliable retraction
- Flexible connector pipes, 500 mm long and 3/4" nut
- Stabilisation plate to increase the stability of the tap when fitted in stainless steel sinks
- With non-return valve and thus guaranteed against reflux in accordance with EN 1717

## **Details**



Swivel range



Side view hand gear 2D



Side view