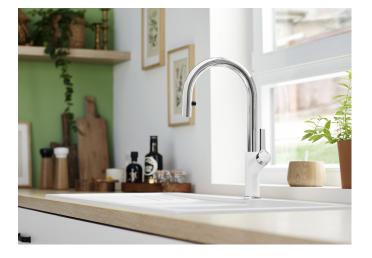

## Product information sheet CARENA-S Vario

Item no. 521376

**Benefits** 

- Modern premium mixer tap
- Covered pull-out dual-spray hose with change-over function
- High arched outlet for easy filling of pots and vases
- High positioned, ergonomic control lever
- Bi-Color the perfect colour match for SILGRANIT sink units and bowls

## Colours

SILGRANIT Look dual finish tartufo/chrome

Available colours:

black/chrome anthracite/chrome rock grey/chrome volcano grey/chrome white/chrome soft white/chrome tartufo/chrome

- 190° swivel spout for greater reach
- Ø 35 mm tap hole required
- With ceramic disk cartridge
- Patented jet regulator for markedly reduced scaling
- Spray made of plastic
- Hidden spray with change-over button on the back
- Nylon-sheathed spray hose
- Hose weight for reliable retraction
- Flexible connector pipes, 500 mm long and 3/4" nut
- Stabilisation plate to increase the stability of the tap when fitted in stainless steel sinks
- With non-return valve and thus guaranteed against reflux in accordance with EN 1717