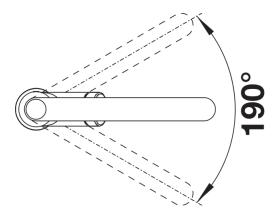

## **Details**

Swivel range

Side view hand gear 2D

Side view

## Colours

SILGRANIT Look dual finish tartufo/chrome

Available colours:

black/chrome anthracite/chrome rock grey/chrome volcano grey/chrome white/chrome soft white/chrome tartufo/chrome

- 190° swivel spout for greater reach
- Ø 35 mm tap hole required
- With ceramic disk cartridge
- Patented jet regulator for markedly reduced scaling
- Spray made of plastic
- Hidden spray with change-over button on the back
- Nylon-sheathed spray hose
- Hose weight for reliable retraction
- Flexible connector pipes, 500 mm long and 3/4" nut
- Stabilisation plate to increase the stability of the tap when fitted in stainless steel sinks
- With non-return valve and thus guaranteed against reflux in accordance with EN 1717