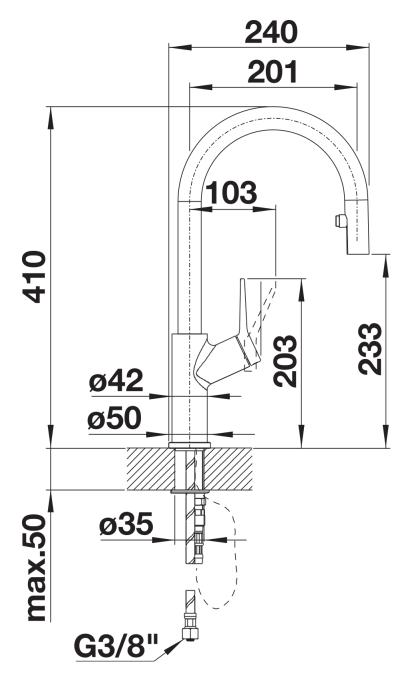

sink units and bowls

## Colours



SILGRANIT Look dual finish tartufo/chrome

Available colours:

black/chrome anthracite/chrome rock grey/chrome volcano grey/chrome white/chrome soft white/chrome tartufo/chrome

- 190° swivel spout for greater reach
- Ø 35 mm tap hole required
- With ceramic disk cartridge
- Patented jet regulator for markedly reduced scaling
- Spray made of plastic
- Hidden spray with change-over button on the back
- Nylon-sheathed spray hose
- Hose weight for reliable retraction
- Flexible connector pipes, 500 mm long and 3/4" nut
- Stabilisation plate to increase the stability of the tap when fitted in stainless steel sinks
- With non-return valve and thus guaranteed against reflux in accordance with EN 1717

## **Details**



Swivel range



Side view hand gear 2D



Side view