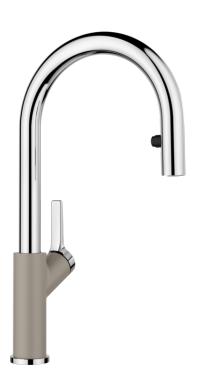

## Product information sheet CARENA-S Vario

Item no. 521376

**Benefits** 

- Modern premium mixer tap
- Covered pull-out dual-spray hose with change-over function
- High arched outlet for easy filling of pots and vases
- High positioned, ergonomic control lever
- Bi-Color the perfect colour match for SILGRANIT sink units and bowls

## Colours

SILGRANIT Look dual finish tartufo/chrome

Available colours:

black/chrome anthracite/chrome rock grey/chrome volcano grey/chrome white/chrome soft white/chrome tartufo/chrome

- 190° swivel spout for greater reach
- Ø 35 mm tap hole required
- With ceramic disk cartridge
- Patented jet regulator for markedly reduced scaling
- Spray made of plastic
- Hidden spray with change-over button on the back
- Nylon-sheathed spray hose
- Hose weight for reliable retraction
- Flexible connector pipes, 500 mm long and 3/4" nut
- Stabilisation plate to increase the stability of the tap when fitted in stainless steel sinks
- With non-return valve and thus guaranteed against reflux in accordance with EN 1717