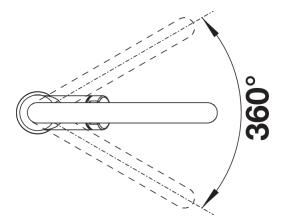

## Scope of supply

- 360° swivel spout for greater reach
- Ø 35 mm tap hole required
- With ceramic disk cartridge
- Patented jet regulator for markedly reduced scaling
- Flexible connector pipes, 500 mm long and 3/8"" nut
- Stabilisation plate to increase the stability of the tap when fitted in stainless steel sinks

## **Details**

Swivel range

Side view hand gear 2D

Side view