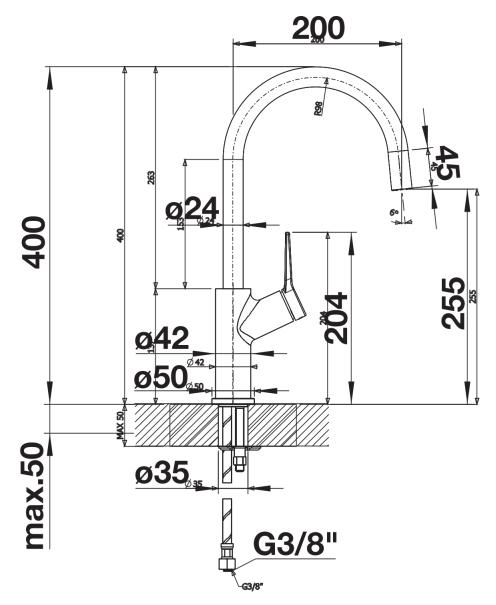

## Product information sheet CARENA

Item no. 520766

**Benefits** 



- Modern premium mixer tapHigh arched outlet for easy filling of pots and vasesHigh positioned, ergonomic control lever

## Colours



galvanic chrome

Available colours: chrome

## Scope of supply

- 360° swivel spout for greater reach
- Ø 35 mm tap hole required
- With ceramic disk cartridge
- Patented jet regulator for markedly reduced scaling
- Flexible connector pipes, 500 mm long and 3/8"" nut
- Stabilisation plate to increase the stability of the tap when fitted in stainless steel sinks

## **Details**



Swivel range



Side view hand gear 2D



Side view