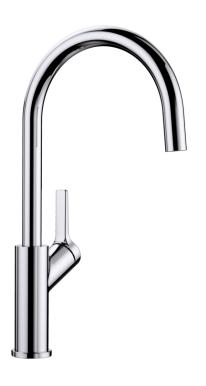

## Product information sheet CARENA

Item no. 520766

**Benefits** 

- Modern premium mixer tapHigh arched outlet for easy filling of pots and vasesHigh positioned, ergonomic control lever

## Scope of supply

- 360° swivel spout for greater reach
- Ø 35 mm tap hole required
- With ceramic disk cartridge
- Patented jet regulator for markedly reduced scaling
- Flexible connector pipes, 500 mm long and 3/8"" nut
- Stabilisation plate to increase the stability of the tap when fitted in stainless steel sinks