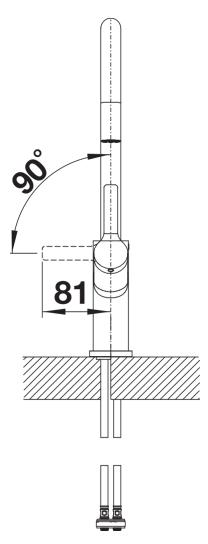

## Product information sheet CARENA

Item no. 520766

**Benefits** 



- Modern premium mixer tapHigh arched outlet for easy filling of pots and vasesHigh positioned, ergonomic control lever

## Colours



galvanic chrome

Available colours: chrome

## Scope of supply

- 360° swivel spout for greater reach
- Ø 35 mm tap hole required
- With ceramic disk cartridge
- Patented jet regulator for markedly reduced scaling
- Flexible connector pipes, 500 mm long and 3/8"" nut
- Stabilisation plate to increase the stability of the tap when fitted in stainless steel sinks

## **Details**



Swivel range



Side view hand gear 2D



Side view