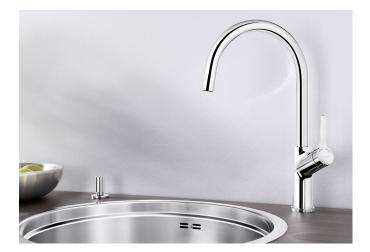

## Product information sheet CARENA

Item no. 520766

**Benefits** 

- Modern premium mixer tapHigh arched outlet for easy filling of pots and vasesHigh positioned, ergonomic control lever

## Colours

galvanic chrome

Available colours: chrome