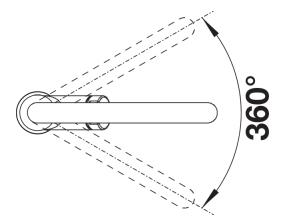

## **Details**

Swivel range

Side view hand gear 2D

Side view

## Scope of supply

- 360° swivel spout for greater reach
- Ø 35 mm tap hole required
- With ceramic disk cartridge
- Patented jet regulator for markedly reduced scaling
- Flexible connector pipes, 500 mm long and 3/8" nut
- Stabilisation plate to increase the stability of the tap when fitted in stainless steel sinks