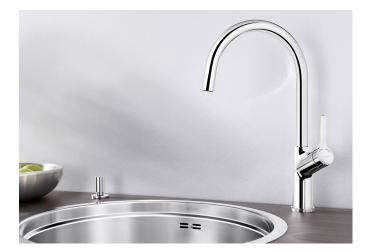

## Product information sheet CARENA

Item no. 520766

**Benefits** 

- Modern premium mixer tapHigh arched outlet for easy filling of pots and vasesHigh positioned, ergonomic control lever

## Scope of supply

- 360° swivel spout for greater reach
- Ø 35 mm tap hole required
- With ceramic disk cartridge
- Patented jet regulator for markedly reduced scaling
- Flexible connector pipes, 500 mm long and 3/8" nut
- Stabilisation plate to increase the stability of the tap when fitted in stainless steel sinks