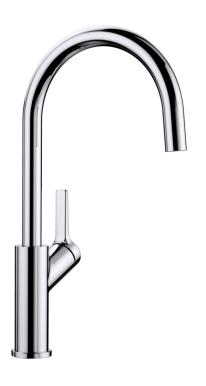

## Product information sheet CARENA

Item no. 520766

**Benefits** 

- Modern premium mixer tapHigh arched outlet for easy filling of pots and vasesHigh positioned, ergonomic control lever

## Scope of supply

- 360° swivel spout for greater reach
- Ø 35 mm tap hole required
- With ceramic disk cartridge
- Patented jet regulator for markedly reduced scaling
- Flexible connector pipes, 500 mm long and 3/8" nut
- Stabilisation plate to increase the stability of the tap when fitted in stainless steel sinks