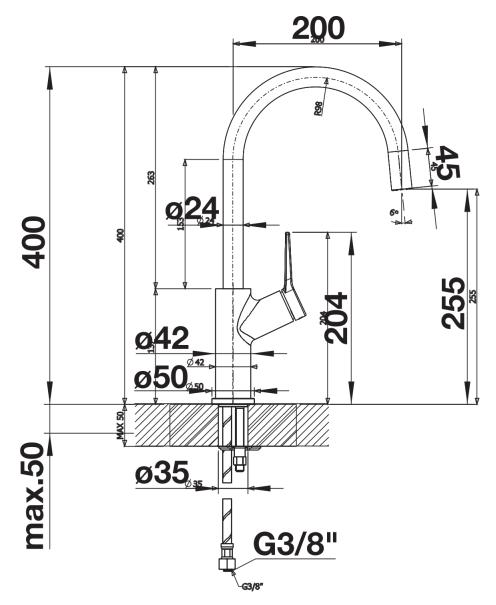

## Product information sheet CARENA

Item no. 520766

**Benefits** 



- Modern premium mixer tapHigh arched outlet for easy filling of pots and vasesHigh positioned, ergonomic control lever

## Colours



galvanic chrome

Available colours: chrome

## Scope of supply

- 360° swivel spout for greater reach
- Ø 35 mm tap hole required
- With ceramic disk cartridge
- Patented jet regulator for markedly reduced scaling
- Flexible connector pipes, 500 mm long and 3/8" nut
- Stabilisation plate to increase the stability of the tap when fitted in stainless steel sinks

## **Details**



Swivel range



Side view hand gear 2D



Side view