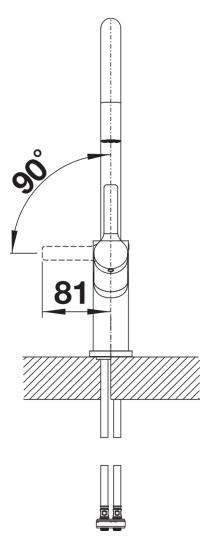

## Product information sheet CARENA

Item no. 520766

**Benefits** 



- Modern premium mixer tapHigh arched outlet for easy filling of pots and vasesHigh positioned, ergonomic control lever

## Colours



galvanic chrome

Available colours: chrome

## Scope of supply

- 360° swivel spout for greater reach
- Ø 35 mm tap hole required
- With ceramic disk cartridge
- Patented jet regulator for markedly reduced scaling
- Flexible connector pipes, 500 mm long and 3/8" nut
- Stabilisation plate to increase the stability of the tap when fitted in stainless steel sinks

## **Details**



Swivel range



Side view hand gear 2D



Side view