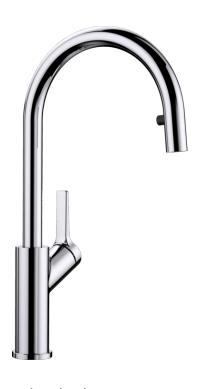

## Product information sheet CARENA-S

Item no. 520767

**Benefits** 

- Modern premium mixer tap
- Covert extendable spray
- High arched outlet for easy filling of pots and vases
- High positioned, ergonomic control lever

## Colours

galvanic chrome

Available colours: chrome

- 190° swivel spout for greater reach
- Ø 35 mm tap hole required
- With ceramic disk cartridge
- Patented jet regulator for markedly reduced scaling
- Spray made of plastic
- Hidden spray with rearward guide pin
- Nylon-sheathed spray hose
- Hose weight for reliable retraction
- Flexible connector pipes, 500 mm long and %"" nut
- Stabilisation plate to increase the stability of the tap when fitted in stainless steel sinks
- With non-return valve and thus guaranteed against reflux in accordance with EN 1717