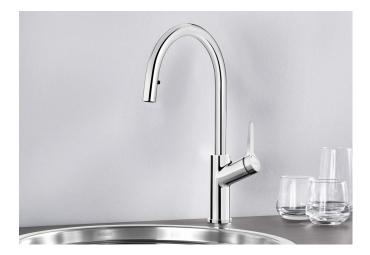

## Product information sheet CARENA-S

Item no. 520767

**Benefits** 

- Modern premium mixer tap
- Covert extendable spray
- High arched outlet for easy filling of pots and vases
- High positioned, ergonomic control lever

## Colours

galvanic chrome

Available colours: chrome

- 190° swivel spout for greater reach
- Ø 35 mm tap hole required
- With ceramic disk cartridge
- Patented jet regulator for markedly reduced scaling
- Spray made of plastic
- Hidden spray with rearward guide pin
- Nylon-sheathed spray hose
- Hose weight for reliable retraction
- Flexible connector pipes, 500 mm long and %"" nut
- Stabilisation plate to increase the stability of the tap when fitted in stainless steel sinks
- With non-return valve and thus guaranteed against reflux in accordance with EN 1717