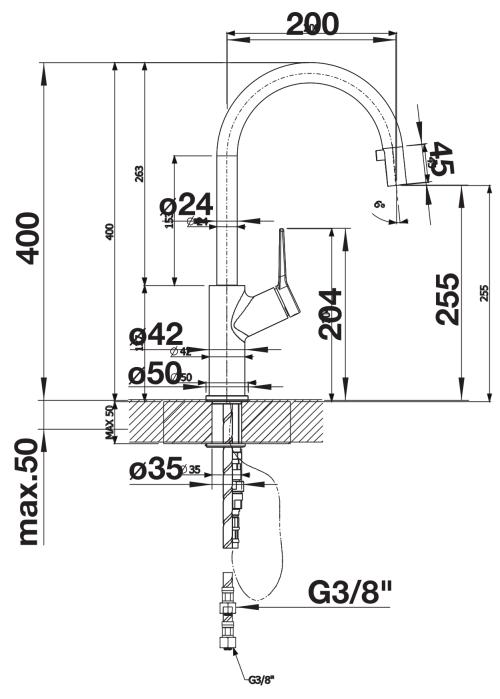

## Product information sheet CARENA-S

Item no. 520767

**Benefits** 

- Modern premium mixer tap
- Covert extendable spray
- High arched outlet for easy filling of pots and vases
- High positioned, ergonomic control lever

## Colours

galvanic chrome

Available colours: chrome

- 190° swivel spout for greater reach
- Ø 35 mm tap hole required
- With ceramic disk cartridge
- Patented jet regulator for markedly reduced scaling
- Spray made of plastic
- Hidden spray with rearward guide pin
- Nylon-sheathed spray hose
- Hose weight for reliable retraction
- Flexible connector pipes, 500 mm long and %"" nut
- Stabilisation plate to increase the stability of the tap when fitted in stainless steel sinks
- With non-return valve and thus guaranteed against reflux in accordance with EN 1717

## **Details**

Swivel range

Side view hand gear 2D

Side view