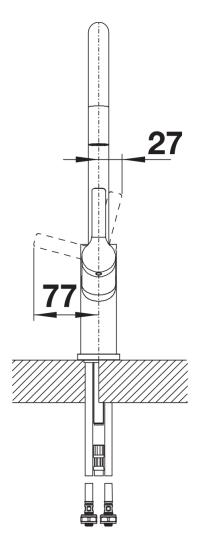

ARENA-S

Item no. 520767

**Benefits** 



- Modern premium mixer tap
- Covert extendable spray
- High arched outlet for easy filling of pots and vases
- High positioned, ergonomic control lever

## Colours



galvanic chrome

Available colours: chrome

- 190° swivel spout for greater reach
- Ø 35 mm tap hole required
- With ceramic disk cartridge
- Patented jet regulator for markedly reduced scaling
- Spray made of plastic
- Hidden spray with rearward guide pin
- Nylon-sheathed spray hose
- Hose weight for reliable retraction
- Flexible connector pipes, 500 mm long and %"" nut
- Stabilisation plate to increase the stability of the tap when fitted in stainless steel sinks
- With non-return valve and thus guaranteed against reflux in accordance with EN 1717

## **Details**



Swivel range



Side view hand gear 2D



Side view