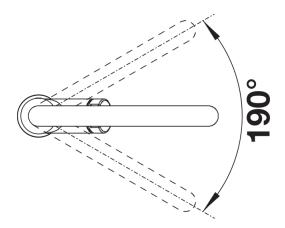

## **Details**

Swivel range

Side view hand gear 2D

Side view

## Colours

galvanic chrome

Available colours: chrome

- 190° swivel spout for greater reach
- Ø 35 mm tap hole required
- With ceramic disk cartridge
- Patented jet regulator for markedly reduced scaling
- Spray made of plastic
- Hidden spray with rearward guide pin
- Nylon-sheathed spray hose
- Hose weight for reliable retraction
- Flexible connector pipes, 500 mm long and %"" nut
- Stabilisation plate to increase the stability of the tap when fitted in stainless steel sinks
- With non-return valve and thus guaranteed against reflux in accordance with EN 1717