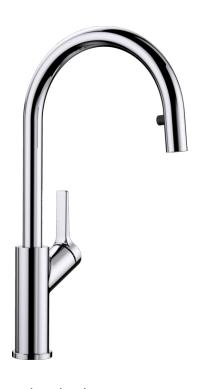

## Product information sheet CARENA-S

Item no. 520767

**Benefits** 

- Modern premium mixer tap
- Covert extendable spray
- High arched outlet for easy filling of pots and vases
- High positioned, ergonomic control lever

## Colours

galvanic chrome

Available colours: chrome

- 190° swivel spout for greater reach
- Ø 35 mm tap hole required
- With ceramic disk cartridge
- Patented jet regulator for markedly reduced scaling
- Spray made of plastic
- Hidden spray with rearward guide pin
- Nylon-sheathed spray hose
- Hose weight for reliable retraction
- Flexible connector pipes, 500 mm long and 3/4" nut
- Stabilisation plate to increase the stability of the tap when fitted in stainless steel sinks
- With non-return valve and thus guaranteed against reflux in accordance with EN 1717