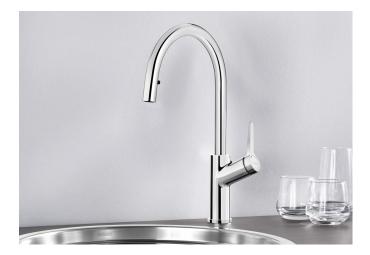

## Product information sheet CARENA-S

Item no. 520767

**Benefits** 

- Modern premium mixer tap
- Covert extendable spray
- High arched outlet for easy filling of pots and vases
- High positioned, ergonomic control lever

## Colours

galvanic chrome

Available colours: chrome

- 190° swivel spout for greater reach
- Ø 35 mm tap hole required
- With ceramic disk cartridge
- Patented jet regulator for markedly reduced scaling
- Spray made of plastic
- Hidden spray with rearward guide pin
- Nylon-sheathed spray hose
- Hose weight for reliable retraction
- Flexible connector pipes, 500 mm long and 3/4" nut
- Stabilisation plate to increase the stability of the tap when fitted in stainless steel sinks
- With non-return valve and thus guaranteed against reflux in accordance with EN 1717