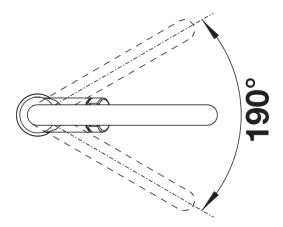

## **Details**

Swivel range

Side view hand gear 2D

Side view

## Colours

galvanic chrome

Available colours: chrome

- 190° swivel spout for greater reach
- Ø 35 mm tap hole required
- With ceramic disk cartridge
- Patented jet regulator for markedly reduced scaling
- Spray made of plastic
- Hidden spray with rearward guide pin
- Nylon-sheathed spray hose
- Hose weight for reliable retraction
- Flexible connector pipes, 500 mm long and 3/4" nut
- Stabilisation plate to increase the stability of the tap when fitted in stainless steel sinks
- With non-return valve and thus guaranteed against reflux in accordance with EN 1717