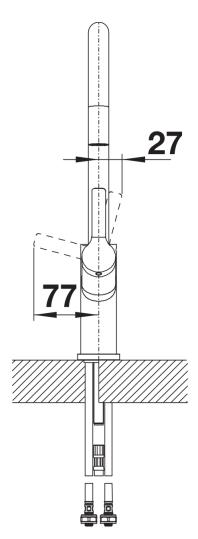

RENA-S

Item no. 520767

**Benefits** 



- Modern premium mixer tap
- Covert extendable spray
- High arched outlet for easy filling of pots and vases
- High positioned, ergonomic control lever

## Colours



galvanic chrome

Available colours: chrome

- 190° swivel spout for greater reach
- Ø 35 mm tap hole required
- With ceramic disk cartridge
- Patented jet regulator for markedly reduced scaling
- Spray made of plastic
- Hidden spray with rearward guide pin
- Nylon-sheathed spray hose
- Hose weight for reliable retraction
- Flexible connector pipes, 500 mm long and 3/4" nut
- Stabilisation plate to increase the stability of the tap when fitted in stainless steel sinks
- With non-return valve and thus guaranteed against reflux in accordance with EN 1717

## **Details**



Swivel range



Side view hand gear 2D



Side view