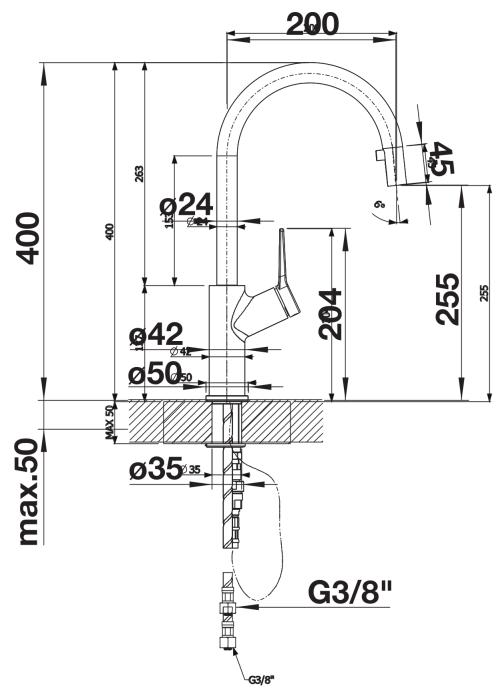

*Benefits** 



- Modern premium mixer tap
- Covert extendable spray
- High arched outlet for easy filling of pots and vases
- High positioned, ergonomic control lever

## Colours



galvanic chrome

Available colours: chrome

- 190° swivel spout for greater reach
- Ø 35 mm tap hole required
- With ceramic disk cartridge
- Patented jet regulator for markedly reduced scaling
- Spray made of plastic
- Hidden spray with rearward guide pin
- Nylon-sheathed spray hose
- Hose weight for reliable retraction
- Flexible connector pipes, 500 mm long and 3/4" nut
- Stabilisation plate to increase the stability of the tap when fitted in stainless steel sinks
- With non-return valve and thus guaranteed against reflux in accordance with EN 1717

## **Details**



Swivel range



Side view hand gear 2D



Side view