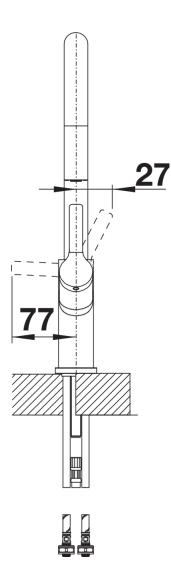

- Modern premium mixer tap
- Covered pull-out two-spray hose with change-over function
- High arched outlet for easy filling of pots and vasesHigh positioned, ergonomic control lever

## Colours



Available colours: chrome

galvanic chrome

- 190° swivel spout for greater reach
- Ø 35 mm tap hole required
- With ceramic disk cartridge
- Patented jet regulator for markedly reduced scaling
- Spray made of plastic
- Hidden spray with change-over button on the back
- Nylon-sheathed spray hose
- Hose weight for reliable retraction
- Flexible connector pipes, 500 mm long and 3/3"" nut
- Stabilisation plate to increase the stability of the tap when fitted in stainless steel sinks
- With non-return valve and thus guaranteed against reflux in accordance with EN 1717

## Details



Swivel range



Side view hand gear 2D