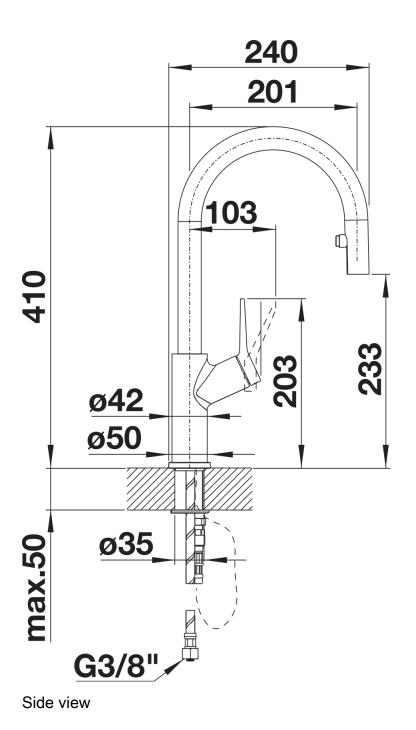

ap
- Covered pull-out two-spray hose with change-over function
- High arched outlet for easy filling of pots and vasesHigh positioned, ergonomic control lever

## Colours



Available colours: chrome

galvanic chrome

- 190° swivel spout for greater reach
- Ø 35 mm tap hole required
- With ceramic disk cartridge
- Patented jet regulator for markedly reduced scaling
- Spray made of plastic
- Hidden spray with change-over button on the back
- Nylon-sheathed spray hose
- Hose weight for reliable retraction
- Flexible connector pipes, 500 mm long and 3/3"" nut
- Stabilisation plate to increase the stability of the tap when fitted in stainless steel sinks
- With non-return valve and thus guaranteed against reflux in accordance with EN 1717

## Details



Swivel range



Side view hand gear 2D