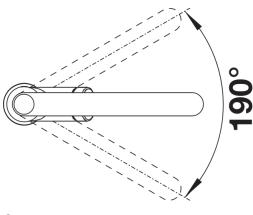

## Details

Swivel range

Side view hand gear 2D

## Colours

Available colours: chrome

galvanic chrome

- 190° swivel spout for greater reach
- Ø 35 mm tap hole required
- With ceramic disk cartridge
- Patented jet regulator for markedly reduced scaling
- Spray made of plastic
- Hidden spray with change-over button on the back
- Nylon-sheathed spray hose
- Hose weight for reliable retraction
- Flexible connector pipes, 500 mm long and 3/3"" nut
- Stabilisation plate to increase the stability of the tap when fitted in stainless steel sinks
- With non-return valve and thus guaranteed against reflux in accordance with EN 1717