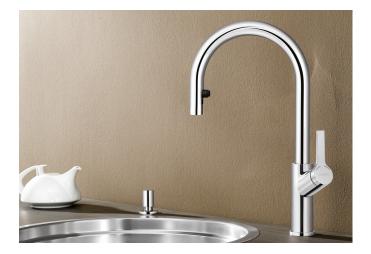

## **Benefits**

- Modern premium mixer tap
- Covered pull-out two-spray hose with change-over function
- High arched outlet for easy filling of pots and vasesHigh positioned, ergonomic control lever

## Colours

Available colours: chrome

galvanic chrome

- 190° swivel spout for greater reach
- Ø 35 mm tap hole required
- With ceramic disk cartridge
- Patented jet regulator for markedly reduced scaling
- Spray made of plastic
- Hidden spray with change-over button on the back
- Nylon-sheathed spray hose
- Hose weight for reliable retraction
- Flexible connector pipes, 500 mm long and 3/3"" nut
- Stabilisation plate to increase the stability of the tap when fitted in stainless steel sinks
- With non-return valve and thus guaranteed against reflux in accordance with EN 1717