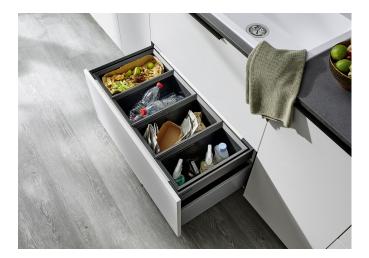

## Benefits

- For base cabinets with divided drawers and a width of 50 to 90cm (thanks to a reduced installation height of 330 mm)

- Diverse waste separation and storage options through flexible bin combinations, with reduced space requirements in the sink cabinet

- High stability and clean through frame solution with hanging bins

- Simple installation without marking or pre-drilling
- Modern design with high-quality aluminium

- All parts are easy to clean thanks to the generous and smooth surfaces

- Minimum recommended plinth height for MOVEX installation: 100 mm.

Scope of supply

- system for installation in drawers

- 3 x 19 I and 1 x 16 I bin

Details

Top view