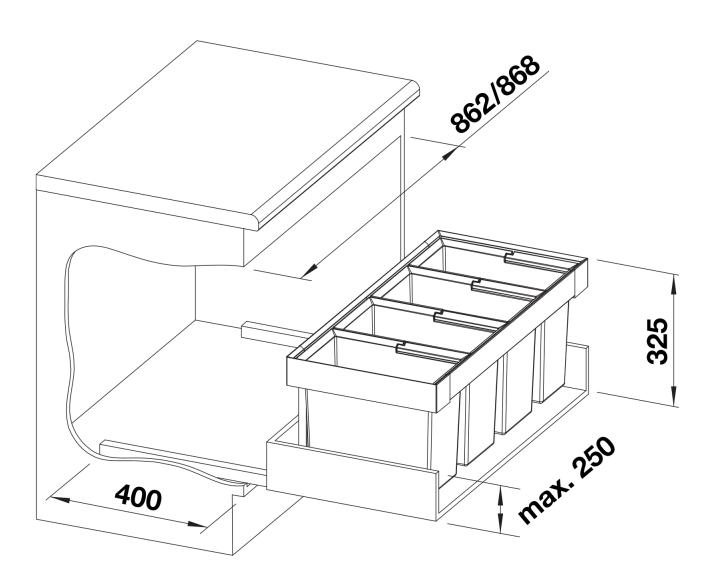

- Optional accessories enhance the system to create an individual solution

- A base cabinet with cover and pull-out is required.

- Installation height 325 mm above the drawer base, installation depth 400 mm.
- 450 mm drawer with full extension slides required.
- Maximum frame height 250 mm above the drawer base.
- Also suitable for installation in base cabinets with frame and panel doors with frames from 90 mm.

- When planning, please note the installation height of the waste management system, the height of the drawer base, the installation depth of the sink with the waste kit and the resulting minimum dimensions of the base cabinet.