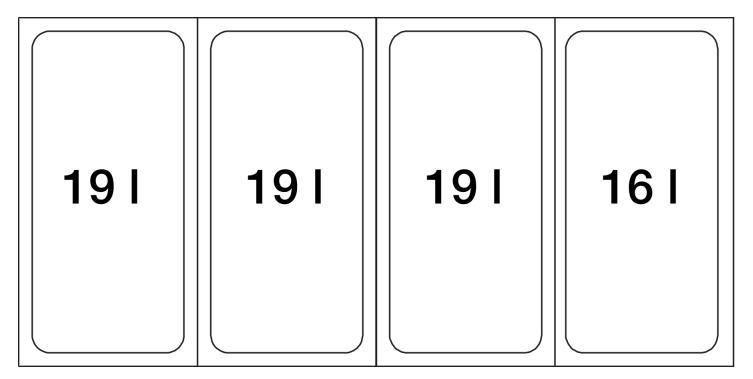

- Minimum recommended plinth height for MOVEX installation: 100 mm.

Scope of supply

- system for installation in drawers

- 3 x 19 I and 1 x 16 I bin

Details

Top view