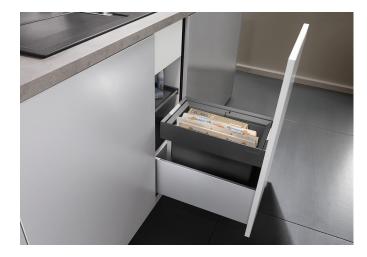

## Product information sheet FLEXON II 30/1

Item no. 521542

**Benefits** 

- Wide range of models for all standard sink cabinets with one drawer
- Diverse waste separation and storage options through flexible bin combinations
- High stability and clean through frame solution with hanging bins
- Simple installation without marking or pre-drilling
- The included pull-out system cover can be used as a practical storage area
- Modern design with high-quality aluminium
- All parts are easy to clean thanks to the generous and smooth surfaces
- Optional accessories enhance the system to create an individual solution

## Scope of supply

- system for installation in drawers
- system cover
- 1 x 19 l bin