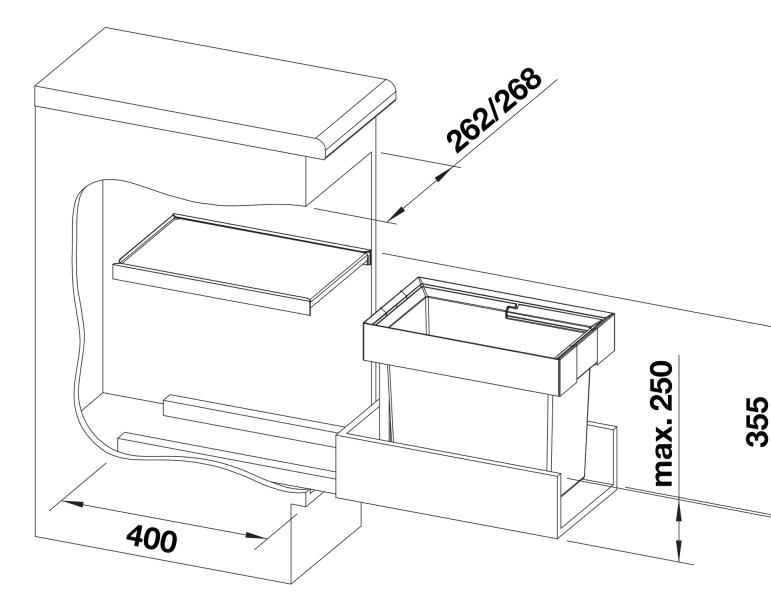

- A base cabinet with cover and pull-out is required.
- Installation height 355 mm above the drawer base, installation height without system cover 325 mm above the drawer base, installation depth 400 mm.
- 450 mm drawer with full extension slides required.
- Maximum frame height 250 mm above the drawer base.
- Also suitable for installation in base cabinets with frame and panel doors with frames from 90 mm.
- When planning, please note the installation height of the waste management system, the height of the drawer base, the installation depth of the sink with the waste kit and the resulting minimum dimensions of the base cabinet.
- Minimum recommended plinth height for MOVEX installation: 100 mm.