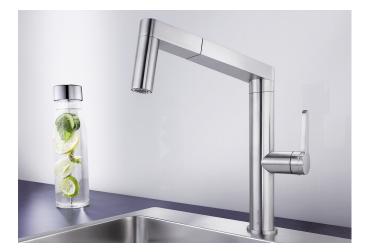

## Product information sheet PANERA-S

Item no. 521547

**Benefits** 

- Designer mixer tap of striking elegance and material aesthetics
- Distinctive control concept: easy to pull spray hose from the front
- Changes from clear spray to shower at the touch of a button
- Energy-saving: basic setting of the control lever to cold start
- Seamless visual integration of the shower button
- High-quality version in solid stainless steel, brushed finish