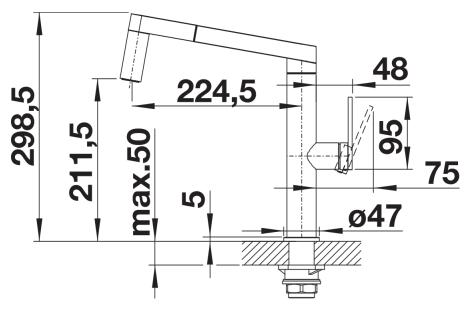

|
|                                                                                                                                                                                                                                                                                                                                                                                                                                                                                                                                                                                                                        |



Swivel range



Side view hand gear 2D



Side view