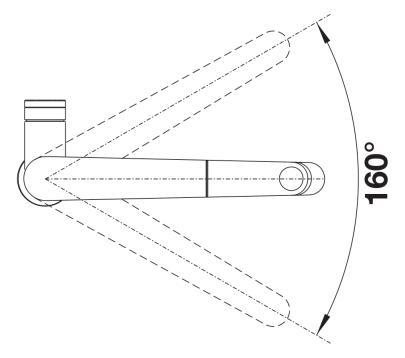

## Colours

solid stainless steel

Available colours: stainless steel

| Planning information                                                                                                                                                                                                                                                                                                                                                                                                                                                                                                                                                                                                   |
|------------------------------------------------------------------------------------------------------------------------------------------------------------------------------------------------------------------------------------------------------------------------------------------------------------------------------------------------------------------------------------------------------------------------------------------------------------------------------------------------------------------------------------------------------------------------------------------------------------------------|
|                                                                                                                                                                                                                                                                                                                                                                                                                                                                                                                                                                                                                        |
| - Clear spray included                                                                                                                                                                                                                                                                                                                                                                                                                                                                                                                                                                                                 |
|                                                                                                                                                                                                                                                                                                                                                                                                                                                                                                                                                                                                                        |
|                                                                                                                                                                                                                                                                                                                                                                                                                                                                                                                                                                                                                        |
| Scope of supply                                                                                                                                                                                                                                                                                                                                                                                                                                                                                                                                                                                                        |
|                                                                                                                                                                                                                                                                                                                                                                                                                                                                                                                                                                                                                        |
| <ul> <li>- 160° swivel spout for greater reach</li> <li>- Ø 35 mm tap hole required</li> <li>- With ceramic disk cartridge</li> <li>- Metal-sheathed spray hose</li> <li>- Flexible connection pipes with a length of 560 mm and %" nut for particularly easy and secure installation</li> <li>- Patented jet regulator for markedly reduced scaling</li> <li>- Stabilising plate to increase the stability of the tap when fitted in stainless steel sinks</li> <li>- With non-return valve and thus guaranteed against reflux in accordance with EN 1717</li> <li>- LGA approved</li> <li>- DVGW approved</li> </ul> |
|                                                                                                                                                                                                                                                                                                                                                                                                                                                                                                                                                                                                                        |
| Details                                                                                                                                                                                                                                                                                                                                                                                                                                                                                                                                                                                                                |
|                                                                                                                                                                                                                                                                                                                                                                                                                                                                                                                                                                                                                        |
|                                                                                                                                                                                                                                                                                                                                                                                                                                                                                                                                                                                                                        |

Swivel range

Side view hand gear 2D

Side view