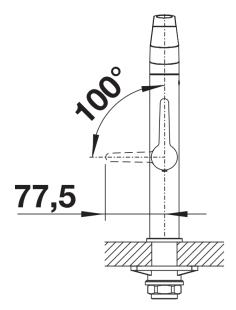

|
|                                                                                                                                                                                                                                                                                                                                                                                                                                                                                                                                                                                                                        |



Swivel range



Side view hand gear 2D



Side view