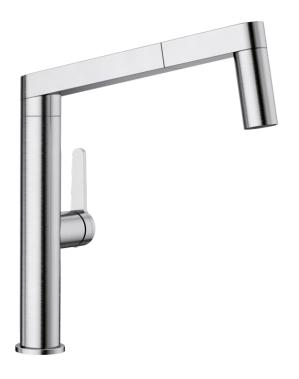

## Product information sheet PANERA-S

Item no. 521547

**Benefits** 

- Designer mixer tap of striking elegance and material aesthetics
- Distinctive control concept: easy to pull spray hose from the front
- Changes from clear spray to shower at the touch of a button
- Energy-saving: basic setting of the control lever to cold start
- Seamless visual integration of the shower button
- High-quality version in solid stainless steel, brushed finish

## Colours

solid stainless steel

Available colours: stainless steel

| Planning information                                                                                                                                                                                                                                                                                                                                                                                                                                                                                                                                                                                                   |
|------------------------------------------------------------------------------------------------------------------------------------------------------------------------------------------------------------------------------------------------------------------------------------------------------------------------------------------------------------------------------------------------------------------------------------------------------------------------------------------------------------------------------------------------------------------------------------------------------------------------|
|                                                                                                                                                                                                                                                                                                                                                                                                                                                                                                                                                                                                                        |
| - Clear spray included                                                                                                                                                                                                                                                                                                                                                                                                                                                                                                                                                                                                 |
|                                                                                                                                                                                                                                                                                                                                                                                                                                                                                                                                                                                                                        |
|                                                                                                                                                                                                                                                                                                                                                                                                                                                                                                                                                                                                                        |
| Scope of supply                                                                                                                                                                                                                                                                                                                                                                                                                                                                                                                                                                                                        |
|                                                                                                                                                                                                                                                                                                                                                                                                                                                                                                                                                                                                                        |
| <ul> <li>- 160° swivel spout for greater reach</li> <li>- Ø 35 mm tap hole required</li> <li>- With ceramic disk cartridge</li> <li>- Metal-sheathed spray hose</li> <li>- Flexible connection pipes with a length of 560 mm and %" nut for particularly easy and secure installation</li> <li>- Patented jet regulator for markedly reduced scaling</li> <li>- Stabilising plate to increase the stability of the tap when fitted in stainless steel sinks</li> <li>- With non-return valve and thus guaranteed against reflux in accordance with EN 1717</li> <li>- LGA approved</li> <li>- DVGW approved</li> </ul> |
|                                                                                                                                                                                                                                                                                                                                                                                                                                                                                                                                                                                                                        |
| Details                                                                                                                                                                                                                                                                                                                                                                                                                                                                                                                                                                                                                |
|                                                                                                                                                                                                                                                                                                                                                                                                                                                                                                                                                                                                                        |
|                                                                                                                                                                                                                                                                                                                                                                                                                                                                                                                                                                                                                        |