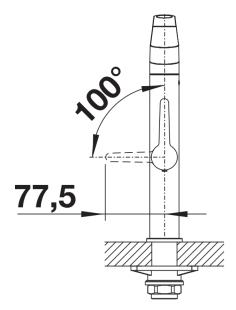

|
|                                                                                                                                                                                                                                                                                                                                                                                                                                                         |



Swivel range



Side view hand gear 2D



Side view