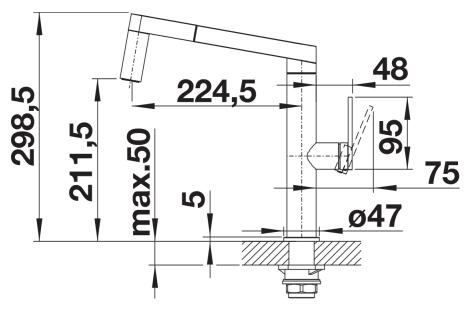

|
|                                                                                                                                                                                                                                                                                                                                                                                                                                                         |



Swivel range



Side view hand gear 2D



Side view