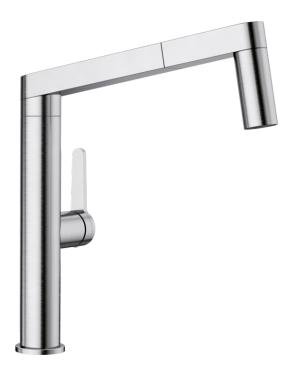

## Product information sheet PANERA-S

Item no. 521547

**Benefits** 

- Designer mixer tap of striking elegance and material aesthetics
- Distinctive control concept: easy to pull spray hose from the front
- Changes from clear spray to shower at the touch of a button
- Energy-saving: basic setting of the control lever to cold start
- Seamless visual integration of the shower button
- High-quality version in solid stainless steel, brushed finish

## Colours

solid stainless steel

Available colours: stainless steel

| Planning information                                                                                                                                                                                                                                                                                                                                                                                                                                    |
|---------------------------------------------------------------------------------------------------------------------------------------------------------------------------------------------------------------------------------------------------------------------------------------------------------------------------------------------------------------------------------------------------------------------------------------------------------|
|                                                                                                                                                                                                                                                                                                                                                                                                                                                         |
| - Clear spray included                                                                                                                                                                                                                                                                                                                                                                                                                                  |
|                                                                                                                                                                                                                                                                                                                                                                                                                                                         |
| Scope of supply                                                                                                                                                                                                                                                                                                                                                                                                                                         |
| - 160° swivel spout for greater reach - Ø 35 mm tap hole required - With ceramic disk cartridge - Clear stream aerator - Spray made of metal - Metal-sheathed spray hose - Hose weight for reliable retraction - Flexible connector pipes, 700 mm long and ⅓" nut - Stabilisation plate to increase the stability of the tap when fitted in stainless steel sinks - With non-return valve and thus guaranteed against reflux in accordance with EN 1717 |
| Details                                                                                                                                                                                                                                                                                                                                                                                                                                                 |
|                                                                                                                                                                                                                                                                                                                                                                                                                                                         |
|                                                                                                                                                                                                                                                                                                                                                                                                                                                         |