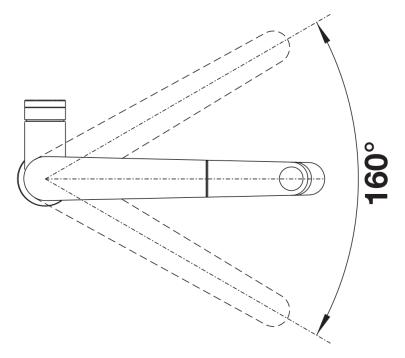

|
|                                                                                                                                                                                                                                                                                                                                                                                                                                                         |



Swivel range



Side view hand gear 2D



Side view