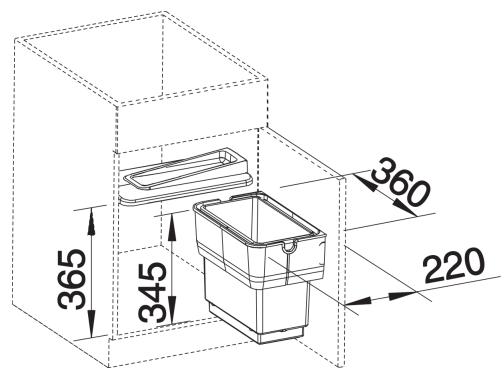

## Benefits

- Compact system for mounting directly on the cabinet door
- One model for 45 cm, 50 cm and 60 cm cabinets
- Bin can easily be removed by lifting upwards
- Opens up comfortably with the cabinet door
- Removable bin cover with placement area for lightweight implements i.e. sponges
- Continuously adjustable: also for panel doors
- Optional partition to divide the bin into two

- system for installation on hinged doors
- system cover
- 1 x 14 l bin
- bin devider