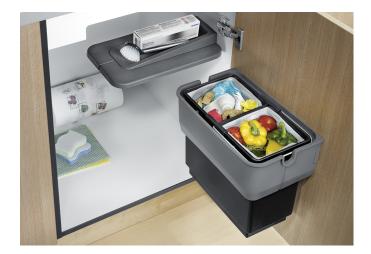

## Benefits

- Compact system for mounting directly on the cabinet door
- One model for 45 cm, 50 cm and 60 cm cabinets
- Bin can easily be removed by lifting upwards
- Opens up comfortably with the cabinet door
- Removable bin cover with placement area for lightweight implements i.e. sponges
- Continuously adjustable: also for panel doors
- Optional partition to divide the bin into two

- system for installation on hinged doors
- system cover
- 1 x 14 l bin
- bin devider