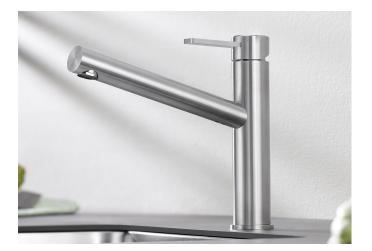

## Product information sheet AMBIS

Item no. 523118

**Benefits** 

- High-quality design in solid stainless steel, brushed finish
- Clear mixer tap design for modern kitchens
- Plenty of freedom of movement and easy to operate thanks to the high spout