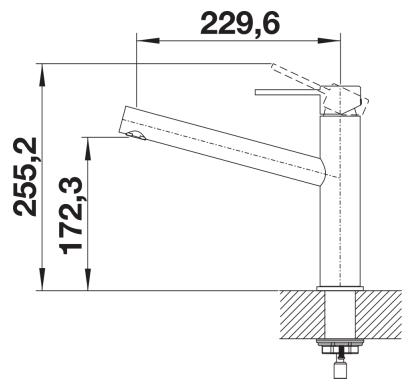

ng - Flexible connector pipes, 700 mm long and ¾"" nut - Stabilisation plate to increase the stability of the tap when fitted in stainless steel sinks |
| Details                                                                                                                                                                                                                                                                                                   |
|                                                                                                                                                                                                                                                                                                           |



Swivel range



Side view hand gear 2D



Side view