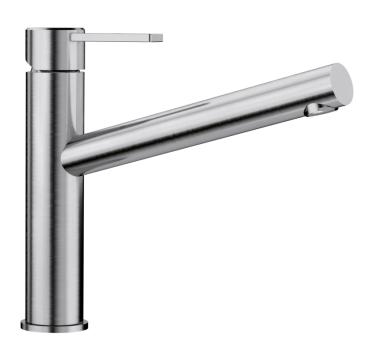

## Colours

solid stainless steel

Available colours: stainless steel

| Planning information                                                                                                                                                                                                                                                                                      |
|-----------------------------------------------------------------------------------------------------------------------------------------------------------------------------------------------------------------------------------------------------------------------------------------------------------|
| - Optionally available: - Aerator set with clear spray and aerated spray for high-pressure mixer taps incl. service key                                                                                                                                                                                   |
| Scope of supply                                                                                                                                                                                                                                                                                           |
| - 360° swivel spout for greater reach - Ø 35 mm tap hole required - With ceramic disk cartridge - Patented jet regulator for markedly reduced scaling - Flexible connector pipes, 700 mm long and ¾"" nut - Stabilisation plate to increase the stability of the tap when fitted in stainless steel sinks |
| Details                                                                                                                                                                                                                                                                                                   |
|                                                                                                                                                                                                                                                                                                           |