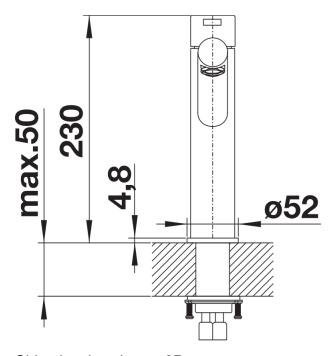

for markedly reduced scaling - Flexible connector pipes, 700 mm long and ¾"" nut - Stabilisation plate to increase the stability of the tap when fitted in stainless steel sinks |
| Details                                                                                                                                                                                                                                                                                                   |
|                                                                                                                                                                                                                                                                                                           |



Swivel range



Side view hand gear 2D



Side view