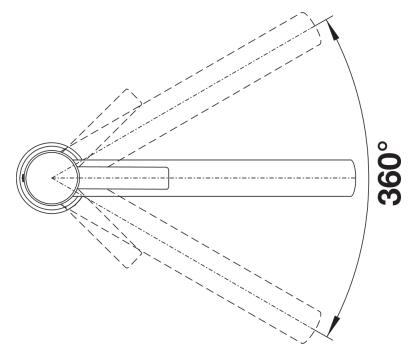

## Colours

solid stainless steel

Available colours: stainless steel

| Planning information                                                                                                                                                                                                                                                                                      |
|-----------------------------------------------------------------------------------------------------------------------------------------------------------------------------------------------------------------------------------------------------------------------------------------------------------|
| - Optionally available: - Aerator set with clear spray and aerated spray for high-pressure mixer taps incl. service key                                                                                                                                                                                   |
| Scope of supply                                                                                                                                                                                                                                                                                           |
| - 360° swivel spout for greater reach - Ø 35 mm tap hole required - With ceramic disk cartridge - Patented jet regulator for markedly reduced scaling - Flexible connector pipes, 700 mm long and ¾"" nut - Stabilisation plate to increase the stability of the tap when fitted in stainless steel sinks |
| Details                                                                                                                                                                                                                                                                                                   |
|                                                                                                                                                                                                                                                                                                           |

Swivel range

Side view hand gear 2D

Side view