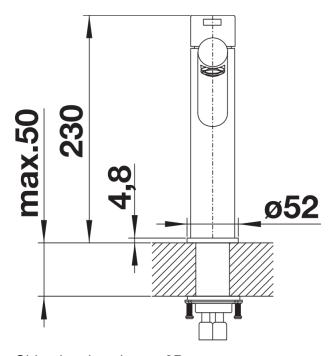

or for markedly reduced scaling - Flexible connector pipes, 700 mm long and ¾" nut - Stabilisation plate to increase the stability of the tap when fitted in stainless steel sinks |
| Details                                                                                                                                                                                                                                                                                                  |
|                                                                                                                                                                                                                                                                                                          |



Swivel range



Side view hand gear 2D



Side view