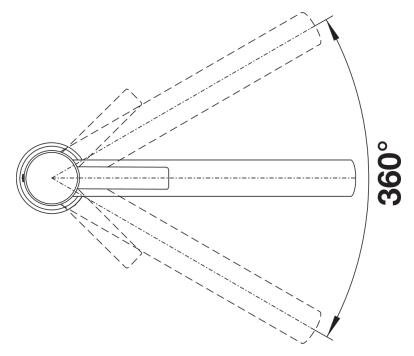

## Colours

solid stainless steel

Available colours: stainless steel

| Planning information                                                                                                                                                                                                                                                                                     |
|----------------------------------------------------------------------------------------------------------------------------------------------------------------------------------------------------------------------------------------------------------------------------------------------------------|
| - Optionally available:<br>- Aerator set with clear spray and aerated spray for high-pressure mixer taps incl. service key                                                                                                                                                                               |
| Scope of supply                                                                                                                                                                                                                                                                                          |
| - 360° swivel spout for greater reach - Ø 35 mm tap hole required - With ceramic disk cartridge - Patented jet regulator for markedly reduced scaling - Flexible connector pipes, 700 mm long and ¾" nut - Stabilisation plate to increase the stability of the tap when fitted in stainless steel sinks |
| Details                                                                                                                                                                                                                                                                                                  |
|                                                                                                                                                                                                                                                                                                          |

Swivel range

Side view hand gear 2D

Side view