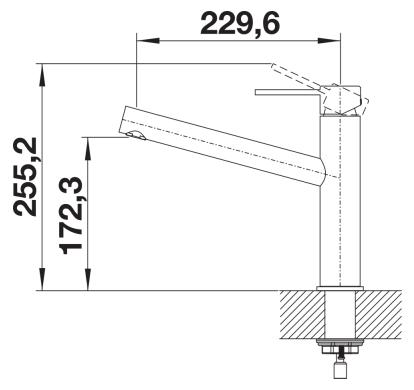

aling - Flexible connector pipes, 700 mm long and ¾" nut - Stabilisation plate to increase the stability of the tap when fitted in stainless steel sinks |
| Details                                                                                                                                                                                                                                                                                                  |
|                                                                                                                                                                                                                                                                                                          |



Swivel range



Side view hand gear 2D



Side view