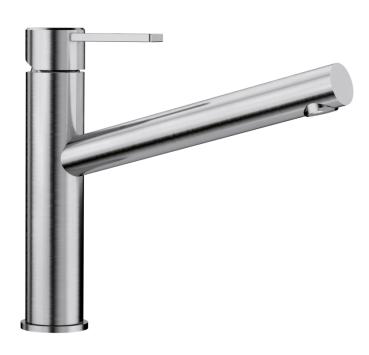

## Product information sheet AMBIS

Item no. 523118

**Benefits** 

- High-quality design in solid stainless steel, brushed finish
- Clear mixer tap design for modern kitchens
- Plenty of freedom of movement and easy to operate thanks to the high spout

## Colours

solid stainless steel

Available colours: stainless steel

| Planning information                                                                                                                                                                                                                                                                                     |
|----------------------------------------------------------------------------------------------------------------------------------------------------------------------------------------------------------------------------------------------------------------------------------------------------------|
| - Optionally available:<br>- Aerator set with clear spray and aerated spray for high-pressure mixer taps incl. service key                                                                                                                                                                               |
| Scope of supply                                                                                                                                                                                                                                                                                          |
| - 360° swivel spout for greater reach - Ø 35 mm tap hole required - With ceramic disk cartridge - Patented jet regulator for markedly reduced scaling - Flexible connector pipes, 700 mm long and ¾" nut - Stabilisation plate to increase the stability of the tap when fitted in stainless steel sinks |
| Details                                                                                                                                                                                                                                                                                                  |
|                                                                                                                                                                                                                                                                                                          |