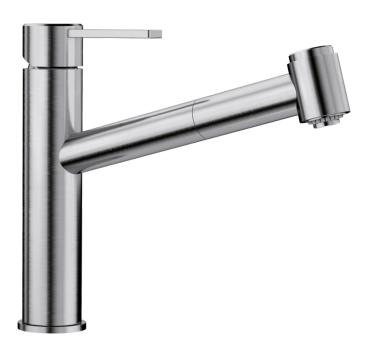

## Product information sheet AMBIS-S

Item no. 523119

**Benefits** 

- High-quality design in solid stainless steel, brushed finish
- Clear mixer tap design for modern kitchens
- Plenty of freedom of movement and easy to operate thanks to the high spout
- Pull-out handspray with change-over function from pearl to spray effect at the touch of a button

## Colours

solid stainless steel

Available colours: stainless steel

- 130° swivel spout for greater reach
- Ø 35 mm tap hole required
- With ceramic disk cartridge
- Patented jet regulator for markedly reduced scaling
- Spray made of metal
- Nylon-sheathed spray hose
- Hose weight for reliable retraction
- Flexible connector pipes, 700 mm long and 3/8" nut
- Stabilisation plate to increase the stability of the tap when fitted in stainless steel sinks
- With non-return valve and thus guaranteed against reflux in accordance with EN 1717