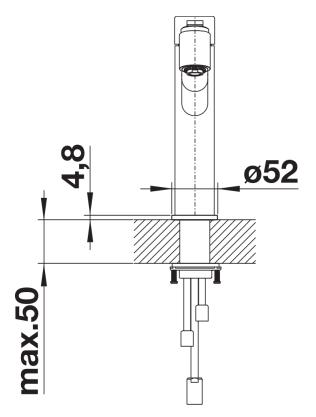

Clear mixer tap design for modern kitchens
- Plenty of freedom of movement and easy to operate thanks to the high spout
- Pull-out handspray with change-over function from pearl to spray effect at the touch of a button

## Colours



solid stainless steel

Available colours: stainless steel

- 130° swivel spout for greater reach
- Ø 35 mm tap hole required
- With ceramic disk cartridge
- Patented jet regulator for markedly reduced scaling
- Spray made of metal
- Nylon-sheathed spray hose
- Hose weight for reliable retraction
- Flexible connector pipes, 700 mm long and 3/8" nut
- Stabilisation plate to increase the stability of the tap when fitted in stainless steel sinks
- With non-return valve and thus guaranteed against reflux in accordance with EN 1717

## **Details**



Swivel range



Side view hand gear 2D



Side view