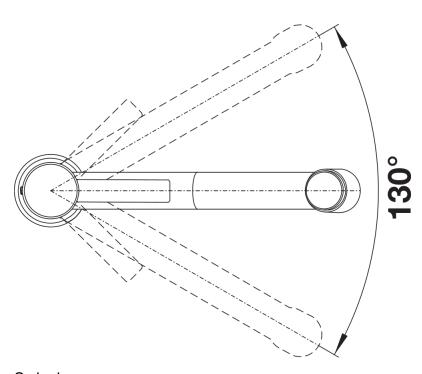

## Colours

solid stainless steel

Available colours: stainless steel

- 130° swivel spout for greater reach
- Ø 35 mm tap hole required
- With ceramic disk cartridge
- Patented jet regulator for markedly reduced scaling
- Spray made of metal
- Nylon-sheathed spray hose
- Hose weight for reliable retraction
- Flexible connector pipes, 700 mm long and 3/8" nut
- Stabilisation plate to increase the stability of the tap when fitted in stainless steel sinks
- With non-return valve and thus guaranteed against reflux in accordance with EN 1717

## **Details**

Swivel range

Side view hand gear 2D

Side view