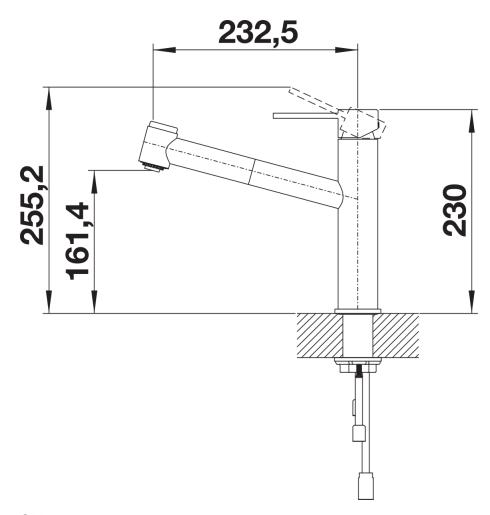

r modern kitchens
- Plenty of freedom of movement and easy to operate thanks to the high spout
- Pull-out handspray with change-over function from pearl to spray effect at the touch of a button

## Colours



solid stainless steel

Available colours: stainless steel

- 130° swivel spout for greater reach
- Ø 35 mm tap hole required
- With ceramic disk cartridge
- Patented jet regulator for markedly reduced scaling
- Spray made of metal
- Nylon-sheathed spray hose
- Hose weight for reliable retraction
- Flexible connector pipes, 700 mm long and 3/8" nut
- Stabilisation plate to increase the stability of the tap when fitted in stainless steel sinks
- With non-return valve and thus guaranteed against reflux in accordance with EN 1717

## **Details**



Swivel range



Side view hand gear 2D



Side view