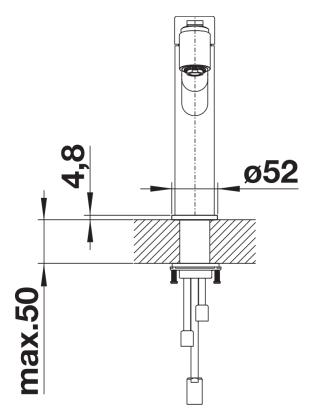

Clear mixer tap design for modern kitchens
- Plenty of freedom of movement and easy to operate thanks to the high spout
- Pull-out handspray with change-over function from pearl to spray effect at the touch of a button

## Colours



solid stainless steel

Available colours: stainless steel

- 130° swivel spout for greater reach
- Ø 35 mm tap hole required
- With ceramic disk cartridge
- Patented jet regulator for markedly reduced scaling
- Spray made of metal
- Nylon-sheathed spray hose
- Hose weight for reliable retraction
- Flexible connector pipes, 700 mm long and 3/8"" nut
- Stabilisation plate to increase the stability of the tap when fitted in stainless steel sinks
- With non-return valve and thus guaranteed against reflux in accordance with EN 1717

## **Details**



Swivel range



Side view hand gear 2D



Side view