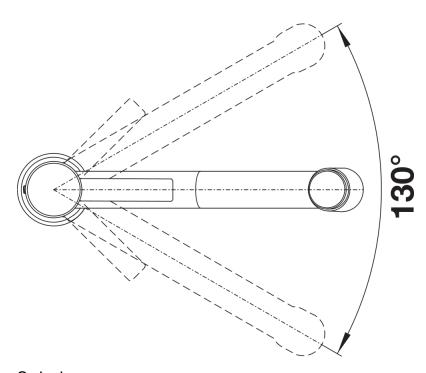

## **Details**

Swivel range

Side view hand gear 2D

Side view

## Colours

solid stainless steel

Available colours: stainless steel

- 130° swivel spout for greater reach
- Ø 35 mm tap hole required
- With ceramic disk cartridge
- Patented jet regulator for markedly reduced scaling
- Spray made of metal
- Nylon-sheathed spray hose
- Hose weight for reliable retraction
- Flexible connector pipes, 700 mm long and 3/8"" nut
- Stabilisation plate to increase the stability of the tap when fitted in stainless steel sinks
- With non-return valve and thus guaranteed against reflux in accordance with EN 1717