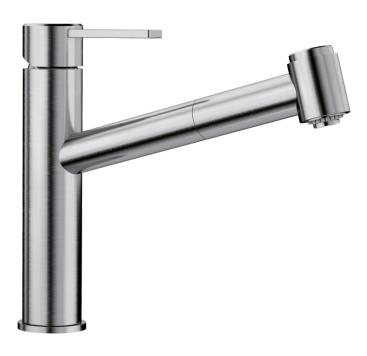

## Product information sheet AMBIS-S

Item no. 523119

**Benefits** 

- High-quality design in solid stainless steel, brushed finish
- Clear mixer tap design for modern kitchens
- Plenty of freedom of movement and easy to operate thanks to the high spout
- Pull-out handspray with change-over function from pearl to spray effect at the touch of a button

## Colours

solid stainless steel

Available colours: stainless steel

- 130° swivel spout for greater reach
- Ø 35 mm tap hole required
- With ceramic disk cartridge
- Patented jet regulator for markedly reduced scaling
- Spray made of metal
- Nylon-sheathed spray hose
- Hose weight for reliable retraction
- Flexible connector pipes, 700 mm long and 3/8"" nut
- Stabilisation plate to increase the stability of the tap when fitted in stainless steel sinks
- With non-return valve and thus guaranteed against reflux in accordance with EN 1717