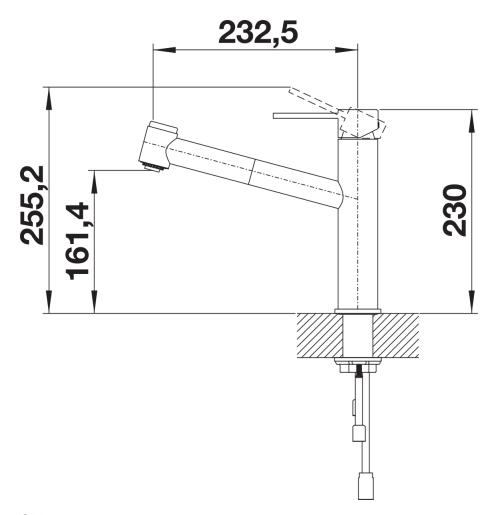

modern kitchens
- Plenty of freedom of movement and easy to operate thanks to the high spout
- Pull-out handspray with change-over function from pearl to spray effect at the touch of a button

## Colours



solid stainless steel

Available colours: stainless steel

- 130° swivel spout for greater reach
- Ø 35 mm tap hole required
- With ceramic disk cartridge
- Patented jet regulator for markedly reduced scaling
- Spray made of metal
- Nylon-sheathed spray hose
- Hose weight for reliable retraction
- Flexible connector pipes, 700 mm long and 3/8"" nut
- Stabilisation plate to increase the stability of the tap when fitted in stainless steel sinks
- With non-return valve and thus guaranteed against reflux in accordance with EN 1717

## **Details**



Swivel range



Side view hand gear 2D



Side view