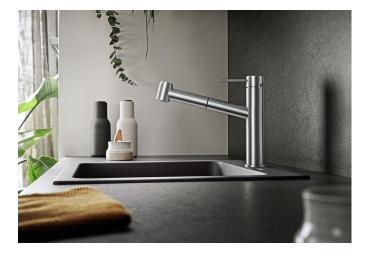

## Product information sheet AMBIS-S

Item no. 523119

**Benefits** 

- High-quality design in solid stainless steel, brushed finish
- Clear mixer tap design for modern kitchens
- Plenty of freedom of movement and easy to operate thanks to the high spout
- Pull-out handspray with change-over function from pearl to spray effect at the touch of a button

## Colours

solid stainless steel

Available colours: stainless steel

- 130° swivel spout for greater reach
- Ø 35 mm tap hole required
- With ceramic disk cartridge
- Patented jet regulator for markedly reduced scaling
- Spray made of metal
- Nylon-sheathed spray hose
- Hose weight for reliable retraction
- Flexible connector pipes, 700 mm long and 3/8"" nut
- Stabilisation plate to increase the stability of the tap when fitted in stainless steel sinks
- With non-return valve and thus guaranteed against reflux in accordance with EN 1717