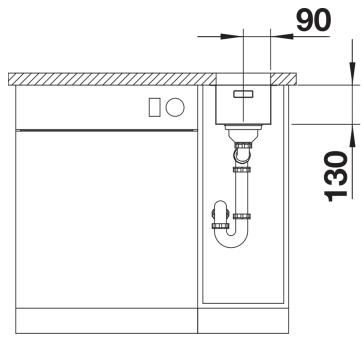

## Product information sheet ANDANO 180-U

Item no. 522952

**Benefits** 



- Unique composition of optical and functional elements
- The harmonious interplay between the radii and surface design creates a modern appeal
- High quality features consisting of a covered Coverflow and InFino drain system – gracefully integrated and easy-care
- Large bowl capacity and fully utilisable base
- Optional premium accessories are available

## Planning information

- Note: Please order drain connections for combinations of two individual bowls separately.

## Scope of supply

- waste kit with space-saving pipe
- 3 1/2" InFino basket strainer
- fixing kit

## **Details**



Top view



Cut-out



Front view



Side view