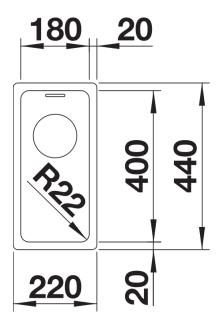

## Product information sheet ANDANO 180-U

Item no. 522952

**Benefits** 



- Unique composition of optical and functional elements
- The harmonious interplay between the radii and surface design creates a modern appeal
- High quality features consisting of a covered Coverflow and InFino drain system – gracefully integrated and easy-care
- Large bowl capacity and fully utilisable base
- Optional premium accessories are available

## Planning information

- Note: Please order drain connections for combinations of two individual bowls separately.

## Scope of supply

- waste kit with space-saving pipe
- 3 1/2" InFino basket strainer
- fixing kit

## **Details**



Top view



Cut-out



Front view



Side view