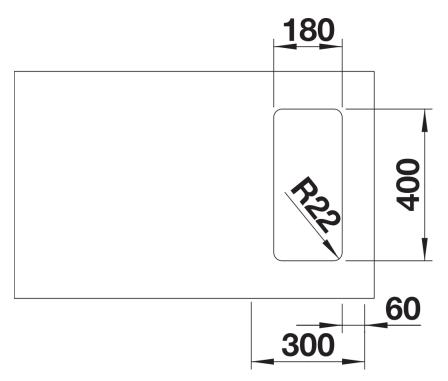

## Product information sheet ANDANO 180-U

Item no. 522952

**Benefits** 



- Unique composition of optical and functional elements
- The harmonious interplay between the radii and surface design creates a modern appeal
- High quality features consisting of a covered Coverflow and InFino drain system – gracefully integrated and easy-care
- Large bowl capacity and fully utilisable base
- Optional premium accessories are available

## Planning information

- Note: Please order drain connections for combinations of two individual bowls separately.

## Scope of supply

- waste kit with space-saving pipe
- 3 1/2" InFino basket strainer
- fixing kit

## **Details**



Top view



Cut-out



Front view



Side view