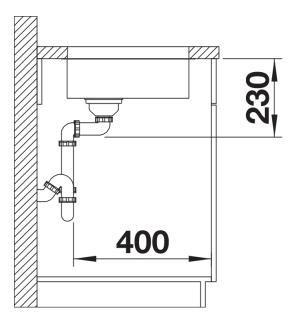

## Scope of supply

- waste kit with space-saving pipe
- 3 1/2" InFino basket strainer
- fixing kit

## **Details**

Top view

Cut-out

Front view

Side view